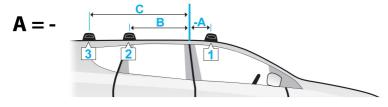

### **Fitment**

- Place crossbar on vehicle. Minimum recommended spacing between the bars is 700mm (27 1/2") (unless otherwise stated).
- Please check the rear of this manual for information relating specifically to your vehicle.

| В           | С                                                                                                     | X                                                                                                                                                                                                                                                                                                                                                            |                                                                                                                                                                                                                                                                                                                                                       |                                                                                                                                                                                                                                                                                                                                                                                                                                                                                                                                                                     |
|-------------|-------------------------------------------------------------------------------------------------------|--------------------------------------------------------------------------------------------------------------------------------------------------------------------------------------------------------------------------------------------------------------------------------------------------------------------------------------------------------------|-------------------------------------------------------------------------------------------------------------------------------------------------------------------------------------------------------------------------------------------------------------------------------------------------------------------------------------------------------|---------------------------------------------------------------------------------------------------------------------------------------------------------------------------------------------------------------------------------------------------------------------------------------------------------------------------------------------------------------------------------------------------------------------------------------------------------------------------------------------------------------------------------------------------------------------|
|             |                                                                                                       | 1                                                                                                                                                                                                                                                                                                                                                            | 2                                                                                                                                                                                                                                                                                                                                                     | 3                                                                                                                                                                                                                                                                                                                                                                                                                                                                                                                                                                   |
| 420mm       | -                                                                                                     | 920mm                                                                                                                                                                                                                                                                                                                                                        | 885mm                                                                                                                                                                                                                                                                                                                                                 | -                                                                                                                                                                                                                                                                                                                                                                                                                                                                                                                                                                   |
| 16 9/16ths" | -                                                                                                     | 36 1/4ths"                                                                                                                                                                                                                                                                                                                                                   | 34 13/16ths"                                                                                                                                                                                                                                                                                                                                          | -                                                                                                                                                                                                                                                                                                                                                                                                                                                                                                                                                                   |
| 420mm       | -                                                                                                     | 920mm                                                                                                                                                                                                                                                                                                                                                        | 885mm                                                                                                                                                                                                                                                                                                                                                 | -                                                                                                                                                                                                                                                                                                                                                                                                                                                                                                                                                                   |
| 16 9/16ths" | -                                                                                                     | 36 1/4ths"                                                                                                                                                                                                                                                                                                                                                   | 34 13/16ths"                                                                                                                                                                                                                                                                                                                                          | -                                                                                                                                                                                                                                                                                                                                                                                                                                                                                                                                                                   |
| 420mm       | -                                                                                                     | 920mm                                                                                                                                                                                                                                                                                                                                                        | 885mm                                                                                                                                                                                                                                                                                                                                                 | -                                                                                                                                                                                                                                                                                                                                                                                                                                                                                                                                                                   |
| 16 9/16ths" | -                                                                                                     | 36 1/4ths"                                                                                                                                                                                                                                                                                                                                                   | 34 13/16ths"                                                                                                                                                                                                                                                                                                                                          | -                                                                                                                                                                                                                                                                                                                                                                                                                                                                                                                                                                   |
| 420mm       | -                                                                                                     | 920mm                                                                                                                                                                                                                                                                                                                                                        | 885mm                                                                                                                                                                                                                                                                                                                                                 | -                                                                                                                                                                                                                                                                                                                                                                                                                                                                                                                                                                   |
| 16 9/16ths" | -                                                                                                     | 36 1/4ths"                                                                                                                                                                                                                                                                                                                                                   | 34 13/16ths"                                                                                                                                                                                                                                                                                                                                          | -                                                                                                                                                                                                                                                                                                                                                                                                                                                                                                                                                                   |
| 420mm       | -                                                                                                     | 920mm                                                                                                                                                                                                                                                                                                                                                        | 885mm                                                                                                                                                                                                                                                                                                                                                 | -                                                                                                                                                                                                                                                                                                                                                                                                                                                                                                                                                                   |
| 16 9/16ths" | -                                                                                                     | 36 1/4ths"                                                                                                                                                                                                                                                                                                                                                   | 34 13/16ths"                                                                                                                                                                                                                                                                                                                                          | -                                                                                                                                                                                                                                                                                                                                                                                                                                                                                                                                                                   |
|             | 420mm<br>16 9/16ths"<br>420mm<br>16 9/16ths"<br>420mm<br>16 9/16ths"<br>420mm<br>16 9/16ths"<br>420mm | 420mm - 16 9/16ths" - 420mm - 16 9/16ths | 420mm       -       920mm         16 9/16ths"       -       36 1/4ths"         420mm       -       920mm | 420mm         -         920mm         885mm           16 9/16ths"         -         36 1/4ths"         34 13/16ths"           420mm         -         920mm         885mm           16 9/16ths"         -         36 1/4ths"         34 13/16ths"           420mm         -         920mm         885mm           16 9/16ths"         -         36 1/4ths"         34 13/16ths"           420mm         -         920mm         885mm           16 9/16ths"         -         36 1/4ths"         34 13/16ths"           420mm         -         920mm         885mm |