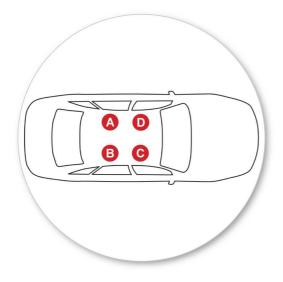

### Audi

A7 Sportback, 5dr Hatch 11-+ A7 Sportback, 5dr Hatch 11-+

Remove locking screw.

Apply protective strip as shown. Trim if required.

- It is important to put the clamps in the correct position on the vehicle.
- Letters refer to the part numbers stamped on clamps.
- Clamp Part Number: A = A025

  - B = A026 C = A027 D = A028

 Attach clamp to each leg. NOTE; clamps may have labels showing their positions on the vehicle (For example; "Front Right").

 Refit locking screw so that it goes through the hole in the clamp. Do not begin to tighten the locking screw.

- It is important to put the pads in the correct position on the vehicle.
- Letters refer to the pad part numbers and position.
- Pad Part Number:

A = 293A

B = 294A

C = 295A

D = 296A

 Fit rubber pads (supplied with fitting kit) to foot. Pad may vary in shape to that shown.