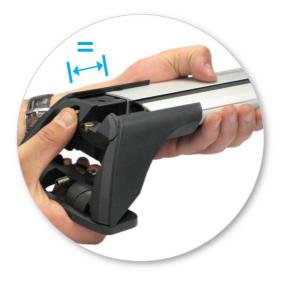

  - B = A026 C = A027 D = A028

 Attach clamp to each leg. NOTE; clamps may have labels showing their positions on the vehicle (For example; "Front Right").

 Refit locking screw so that it goes through the hole in the clamp. Do not begin to tighten the locking screw.

- It is important to put the pads in the correct position on the vehicle.
- Letters refer to the pad part numbers and position.
- Pad Part Number:

A = 293A

B = 294A

C = 295A

D = 296A

 Fit rubber pads (supplied with fitting kit) to foot. Pad may vary in shape to that shown.