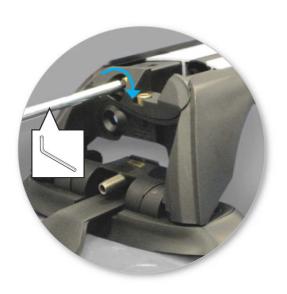

 Press adjusting screw to adjust the leg positions on the crossbar.

 Tighten adjusting screw to 3 Nm (2.2 ft lb) hand tight.

 Tighten locking screw on both legs evenly, 3 Nm (2.2 ft lb).

 Check crossbar is securely attached to the vehicle.