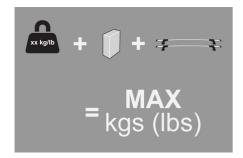

# MAX kgs (lbs)

| P  | W/P              | WHD              |  |
|----|------------------|------------------|--|
|    |                  |                  |  |
| NZ | 50 kgs (110 lbs) | 50 kgs (110 lbs) |  |
| AU | 50 kgs (110 lbs) | 50 kgs (110 lbs) |  |
| ZA | 50 kgs (110 lbs) | 50 kgs (110 lbs) |  |
| EU | 50 kgs (110 lbs) | 50 kgs (110 lbs) |  |
| US | 50 kgs (110 lbs) | 50 kgs (110 lbs) |  |