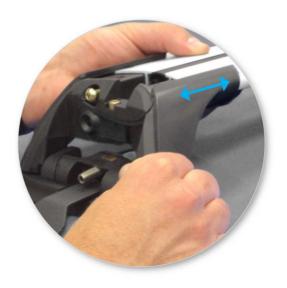

# NOTE: Clamp images in these instructions may not be representative of the clamps in this kit

• Use keys to remove covers.

 Use hex screwdriver to reverse adjusting screw 10 turns.

- Press adjusting screw and pull crossbar legs out. Refer to the crossbar instructions for crossbar adjustment method.
- Ensure each end of the crossbar is adjusted equally.