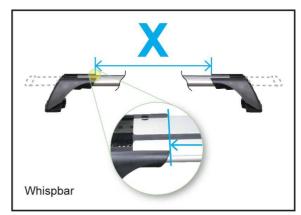

| В           | С                                                                                                     | X                                                                                                                                                                                                                                                                                                                                                            |                                                                                                                                                                                                                                                                                                                                                       |                                                                                                                                                                                                                                                                                                                                                                                                                                                                                                                                                                     |
|-------------|-------------------------------------------------------------------------------------------------------|--------------------------------------------------------------------------------------------------------------------------------------------------------------------------------------------------------------------------------------------------------------------------------------------------------------------------------------------------------------|-------------------------------------------------------------------------------------------------------------------------------------------------------------------------------------------------------------------------------------------------------------------------------------------------------------------------------------------------------|---------------------------------------------------------------------------------------------------------------------------------------------------------------------------------------------------------------------------------------------------------------------------------------------------------------------------------------------------------------------------------------------------------------------------------------------------------------------------------------------------------------------------------------------------------------------|
|             |                                                                                                       | 1                                                                                                                                                                                                                                                                                                                                                            | 2                                                                                                                                                                                                                                                                                                                                                     | 3                                                                                                                                                                                                                                                                                                                                                                                                                                                                                                                                                                   |
| 420mm       | -                                                                                                     | 920mm                                                                                                                                                                                                                                                                                                                                                        | 885mm                                                                                                                                                                                                                                                                                                                                                 | -                                                                                                                                                                                                                                                                                                                                                                                                                                                                                                                                                                   |
| 16 9/16ths" | -                                                                                                     | 36 1/4ths"                                                                                                                                                                                                                                                                                                                                                   | 34 13/16ths"                                                                                                                                                                                                                                                                                                                                          | -                                                                                                                                                                                                                                                                                                                                                                                                                                                                                                                                                                   |
| 420mm       | -                                                                                                     | 920mm                                                                                                                                                                                                                                                                                                                                                        | 885mm                                                                                                                                                                                                                                                                                                                                                 | -                                                                                                                                                                                                                                                                                                                                                                                                                                                                                                                                                                   |
| 16 9/16ths" | -                                                                                                     | 36 1/4ths"                                                                                                                                                                                                                                                                                                                                                   | 34 13/16ths"                                                                                                                                                                                                                                                                                                                                          | -                                                                                                                                                                                                                                                                                                                                                                                                                                                                                                                                                                   |
| 420mm       | -                                                                                                     | 920mm                                                                                                                                                                                                                                                                                                                                                        | 885mm                                                                                                                                                                                                                                                                                                                                                 | -                                                                                                                                                                                                                                                                                                                                                                                                                                                                                                                                                                   |
| 16 9/16ths" | -                                                                                                     | 36 1/4ths"                                                                                                                                                                                                                                                                                                                                                   | 34 13/16ths"                                                                                                                                                                                                                                                                                                                                          | -                                                                                                                                                                                                                                                                                                                                                                                                                                                                                                                                                                   |
| 420mm       | -                                                                                                     | 920mm                                                                                                                                                                                                                                                                                                                                                        | 885mm                                                                                                                                                                                                                                                                                                                                                 | -                                                                                                                                                                                                                                                                                                                                                                                                                                                                                                                                                                   |
| 16 9/16ths" | -                                                                                                     | 36 1/4ths"                                                                                                                                                                                                                                                                                                                                                   | 34 13/16ths"                                                                                                                                                                                                                                                                                                                                          | -                                                                                                                                                                                                                                                                                                                                                                                                                                                                                                                                                                   |
| 420mm       | -                                                                                                     | 920mm                                                                                                                                                                                                                                                                                                                                                        | 885mm                                                                                                                                                                                                                                                                                                                                                 | -                                                                                                                                                                                                                                                                                                                                                                                                                                                                                                                                                                   |
| 16 9/16ths" | -                                                                                                     | 36 1/4ths"                                                                                                                                                                                                                                                                                                                                                   | 34 13/16ths"                                                                                                                                                                                                                                                                                                                                          | -                                                                                                                                                                                                                                                                                                                                                                                                                                                                                                                                                                   |
|             | 420mm<br>16 9/16ths"<br>420mm<br>16 9/16ths"<br>420mm<br>16 9/16ths"<br>420mm<br>16 9/16ths"<br>420mm | 420mm - 16 9/16ths" - 420mm - 16 9/16ths | 420mm       -       920mm         16 9/16ths"       -       36 1/4ths"         420mm       -       920mm | 420mm         -         920mm         885mm           16 9/16ths"         -         36 1/4ths"         34 13/16ths"           420mm         -         920mm         885mm           16 9/16ths"         -         36 1/4ths"         34 13/16ths"           420mm         -         920mm         885mm           16 9/16ths"         -         36 1/4ths"         34 13/16ths"           420mm         -         920mm         885mm           16 9/16ths"         -         36 1/4ths"         34 13/16ths"           420mm         -         920mm         885mm |