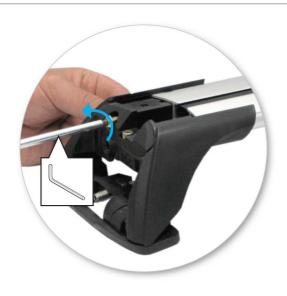

# NOTE: Clamp images in these instructions may not be representative of the clamps in this kit

• Use keys to remove covers.

 Use hex screwdriver to reverse adjusting screw 10 turns.

- Press adjusting screw and pull crossbar legs out. Refer to the crossbar instructions for crossbar adjustment method.
- Ensure each end of the crossbar is adjusted equally.