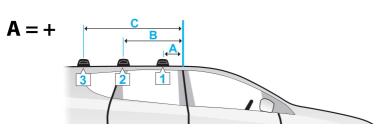

### **Fitment**

- Place crossbar on vehicle. Minimum recommended spacing between the bars is 700mm (27 1/2") (unless otherwise stated).
- Please check the rear of this manual for information relating specifically to your vehicle.

 Press adjusting screw to adjust the leg positions on the crossbar.

 Tighten adjusting screw to 3 Nm (2.2 ft lb) hand tight.

 Tighten locking screw on both legs evenly, 3 Nm (2.2 ft lb).

 Check crossbar is securely attached to the vehicle.