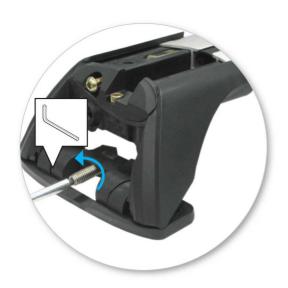

 Press adjusting screw to adjust the leg positions on the crossbar.

 Tighten adjusting screw to 3 Nm (2.2 ft lb) hand tight.

 Tighten locking screw on both legs evenly, 3 Nm (2.2 ft lb).

 Check crossbar is securely attached to the vehicle.