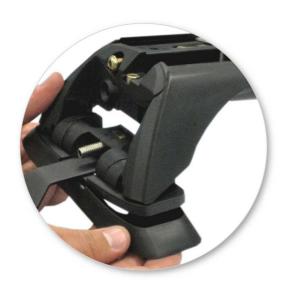

# NOTE: Clamp images in these instructions may not be representative of the clamps in this kit

• Use keys to remove covers.

 Use hex screwdriver to reverse adjusting screw 10 turns.

- Press adjusting screw and pull crossbar legs out. Refer to the crossbar instructions for crossbar adjustment method.
- Ensure each end of the crossbar is adjusted equally.