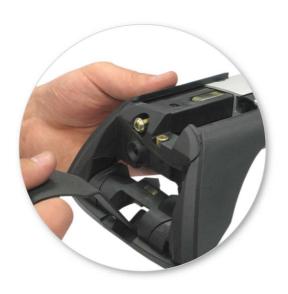

# NOTE: Clamp images in these instructions may not be representative of the clamps in this kit

• Use keys to remove covers.

 Use hex screwdriver to reverse adjusting screw 10 turns.

- Press adjusting screw and pull crossbar legs out. Refer to the crossbar instructions for crossbar adjustment method.
- Ensure each end of the crossbar is adjusted equally.