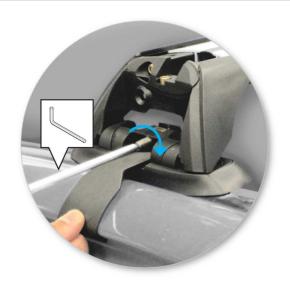

# NOTE: Clamp images in these instructions may not be representative of the clamps in this kit

• Use keys to remove covers.

 Use hex screwdriver to reverse adjusting screw 10 turns.

- Press adjusting screw and pull crossbar legs out. Refer to the crossbar instructions for crossbar adjustment method.
- Ensure each end of the crossbar is adjusted equally.