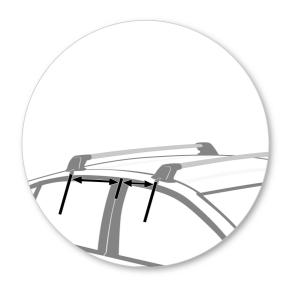

### **Fitment**

- Place crossbar on vehicle. Minimum recommended spacing between the bars is 700mm (27 1/2") (unless otherwise stated).
- Please check the rear of this manual for information relating specifically to your vehicle.