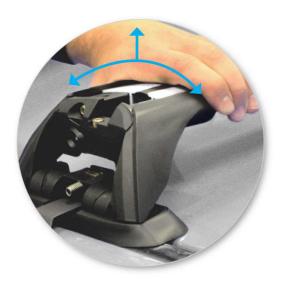

 Press adjusting screw to adjust the leg positions on the crossbar.

 Tighten adjusting screw to 3 Nm (2.2 ft lb) hand tight.

 Tighten locking screw on both legs evenly, 3 Nm (2.2 ft lb).

 Check crossbar is securely attached to the vehicle.