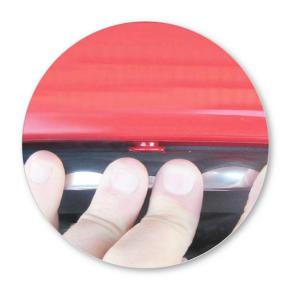

Remove locking screw.

Apply protective strip as shown. Trim if required.

- It is important to put the clamps in the correct position on the vehicle.
- Letters refer to the part numbers stamped on clamps.
- Clamp Part Number: A = A025

 Make sure the pad fits into the holes underneath the foot.

Clamps onto anchor points under rubber door frame mouldings

 The rubber seal must be peeled back from the vehicle body to allow the clamp to be inserted between the vehicle body and the rubber seal.