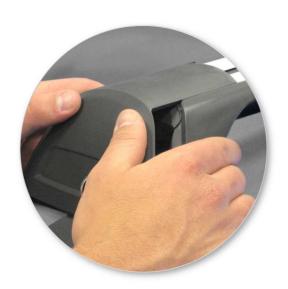

o foot. Pad may vary in shape to that shown.



 Make sure the pad fits into the holes underneath the foot.



Clamps onto anchor points under rubber door frame mouldings



 The rubber seal must be peeled back from the vehicle body to allow the clamp to be inserted between the vehicle body and the rubber seal.

### **Fitment**



- Place crossbar on vehicle. Minimum recommended spacing between the bars is 700mm (27 1/2") (unless otherwise stated).
- Please check the rear of this manual for information relating specifically to your vehicle.



 Press adjusting screw to adjust the leg positions on the crossbar.



 Tighten adjusting screw to 3 Nm (2.2 ft lb) hand tight.



 Tighten locking screw on both legs evenly, 3 Nm (2.2 ft lb).



 Check crossbar is securely attached to the vehicle.



Use keys to fit and lock covers

# CAUTION: Recheck all fasteners immediately after a load is applied to the crossbars. Regularly check screws are tight.

- Clean the car roof and surfaces of the product that will be in contact with the car roof.
- Follow the fitting instructions for fitting the product to your vehicle. Make sure all steps are carried out in order.
- Set crossbars a minimum distance of 700mm (27 1/2") apart where no other distance is specified in the fitting instructions. This is especially important when carrying long loads.
- Check unit is securely attached whenever you refit it to the vehicle. If the unit feels loose, refer to the fitting instructions and readjust.
- Some glass/panoramic roofs and radio antennae may not be able to be used when the product is fitted.
-