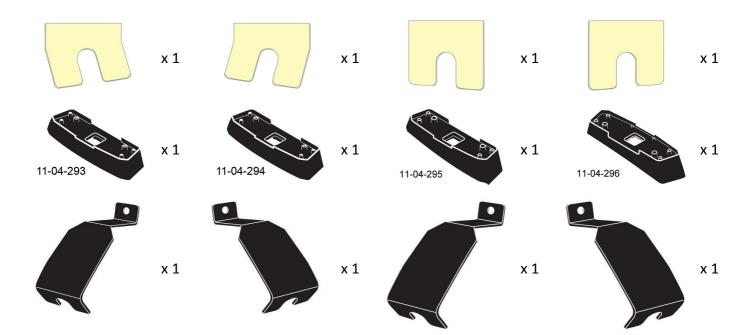

- It is important to put the pads in the correct position on the vehicle.
- Letters refer to the pad part numbers and position.
- Pad Part Number:

A = 293A

B = 294A

C = 295A

D = 296A

 Fit rubber pads (supplied with fitting kit) to foot. Pad may vary in shape to that shown.

 Make sure the pad fits into the holes underneath the foot.

Clamps onto anchor points under rubber door frame mouldings

 The rubber seal must be peeled back from the vehicle body to allow the clamp to be inserted between the vehicle body and the rubber seal.