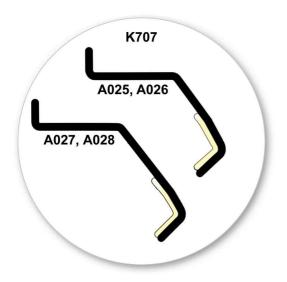

Remove locking screw.

Apply protective strip as shown. Trim if required.

- It is important to put the clamps in the correct position on the vehicle.
- Letters refer to the part numbers stamped on clamps.
- Clamp Part Number: A = A025

  - B = A026 C = A027 D = A028

 Attach clamp to each leg. NOTE; clamps may have labels showing their positions on the vehicle (For example; "Front Right").

 Refit locking screw so that it goes through the hole in the clamp. Do not begin to tighten the locking screw.