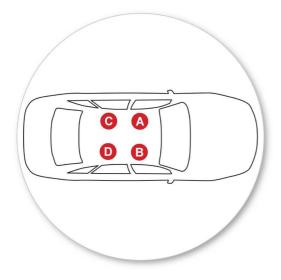

Remove locking screw.

Apply protective strip as shown. Trim if required.

- It is important to put the clamps in the correct position on the vehicle.
- Letters refer to the part numbers stamped on clamps.
- Clamp Part Number: A = A025

  - B = A026 C = A027 D = A028

 Attach clamp to each leg. NOTE; clamps may have labels showing their positions on the vehicle (For example; "Front Right").

 Refit locking screw so that it goes through the hole in the clamp. Do not begin to tighten the locking screw.

- It is important to put the pads in the correct position on the vehicle.
- Letters refer to the pad part numbers and position.
- Pad Part Number:

A = 293A

B = 294A

C = 295A

D = 296A

 Fit rubber pads (supplied with fitting kit) to foot. Pad may vary in shape to that shown.