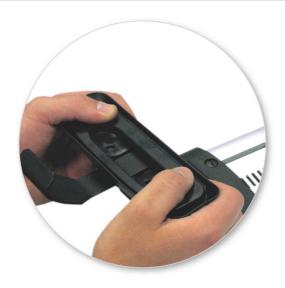

Remove locking screw.



Apply protective strip as shown. Trim if required.



- It is important to put the clamps in the correct position on the vehicle.
- Letters refer to the part numbers stamped on clamps.
- Clamp Part Number: A = A025

  - B = A026 C = A027 D = A028



 Attach clamp to each leg. NOTE; clamps may have labels showing their positions on the vehicle (For example; "Front Right").



 Refit locking screw so that it goes through the hole in the clamp. Do not begin to tighten the locking screw.



- It is important to put the pads in the correct position on the vehicle.
- Letters refer to the pad part numbers and position.
- Pad Part Number:

A = 293A

B = 294A

C = 295A

D = 296A



 Fit rubber pads (supplied with fitting kit) to foot. Pad may vary in shape to that shown.



 Make sure the pad fits into the holes underneath the foot.



Clamps onto anchor points under rubber door frame mouldings



 The rubber seal must be peeled back from the vehicle body to allow the clamp to be inserted between the vehicle body and the rubber seal.

### **Fitment**



- Place crossbar on vehicle. Minimum recommended spacing between the bars is 700mm (27 1/2") (unless otherwise stated).
- Please check the rear of this manual for information relating specifically to your vehicle.



 Press adjusting screw to adjust the leg positions on the crossbar.



 Tighten adjusting screw to 3 Nm (2.2 ft lb) hand tight.



 Tighten locking screw on both legs evenly, 3 Nm (2.2 ft lb).



 Check crossbar is securely attached to the vehicle.



Use keys to fit and lock covers

# CAUTION: