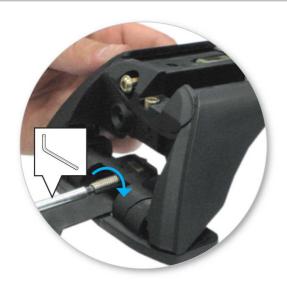

# NOTE: Clamp images in these instructions may not be representative of the clamps in this kit

• Use keys to remove covers.

 Use hex screwdriver to reverse adjusting screw 10 turns.

- Press adjusting screw and pull crossbar legs out. Refer to the crossbar instructions for crossbar adjustment method.
- Ensure each end of the crossbar is adjusted equally.