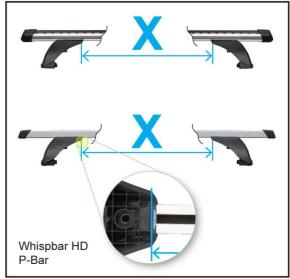

| В           | С                                                                                                     | X                                                                                                                                                                                                                                                                                                                                                            |                                                                                                                                                                                                                                                                                                                                                       |                                                                                                                                                                                                                                                                                                                                                                                                                                                                                                                                                                     |
|-------------|-------------------------------------------------------------------------------------------------------|--------------------------------------------------------------------------------------------------------------------------------------------------------------------------------------------------------------------------------------------------------------------------------------------------------------------------------------------------------------|-------------------------------------------------------------------------------------------------------------------------------------------------------------------------------------------------------------------------------------------------------------------------------------------------------------------------------------------------------|---------------------------------------------------------------------------------------------------------------------------------------------------------------------------------------------------------------------------------------------------------------------------------------------------------------------------------------------------------------------------------------------------------------------------------------------------------------------------------------------------------------------------------------------------------------------|
|             |                                                                                                       | 1                                                                                                                                                                                                                                                                                                                                                            | 2                                                                                                                                                                                                                                                                                                                                                     | 3                                                                                                                                                                                                                                                                                                                                                                                                                                                                                                                                                                   |
| 420mm       | -                                                                                                     | 920mm                                                                                                                                                                                                                                                                                                                                                        | 885mm                                                                                                                                                                                                                                                                                                                                                 | -                                                                                                                                                                                                                                                                                                                                                                                                                                                                                                                                                                   |
| 16 9/16ths" | -                                                                                                     | 36 1/4ths"                                                                                                                                                                                                                                                                                                                                                   | 34 13/16ths"                                                                                                                                                                                                                                                                                                                                          | -                                                                                                                                                                                                                                                                                                                                                                                                                                                                                                                                                                   |
| 420mm       | -                                                                                                     | 920mm                                                                                                                                                                                                                                                                                                                                                        | 885mm                                                                                                                                                                                                                                                                                                                                                 | -                                                                                                                                                                                                                                                                                                                                                                                                                                                                                                                                                                   |
| 16 9/16ths" | -                                                                                                     | 36 1/4ths"                                                                                                                                                                                                                                                                                                                                                   | 34 13/16ths"                                                                                                                                                                                                                                                                                                                                          | -                                                                                                                                                                                                                                                                                                                                                                                                                                                                                                                                                                   |
| 420mm       | -                                                                                                     | 920mm                                                                                                                                                                                                                                                                                                                                                        | 885mm                                                                                                                                                                                                                                                                                                                                                 | -                                                                                                                                                                                                                                                                                                                                                                                                                                                                                                                                                                   |
| 16 9/16ths" | -                                                                                                     | 36 1/4ths"                                                                                                                                                                                                                                                                                                                                                   | 34 13/16ths"                                                                                                                                                                                                                                                                                                                                          | -                                                                                                                                                                                                                                                                                                                                                                                                                                                                                                                                                                   |
| 420mm       | -                                                                                                     | 920mm                                                                                                                                                                                                                                                                                                                                                        | 885mm                                                                                                                                                                                                                                                                                                                                                 | -                                                                                                                                                                                                                                                                                                                                                                                                                                                                                                                                                                   |
| 16 9/16ths" | -                                                                                                     | 36 1/4ths"                                                                                                                                                                                                                                                                                                                                                   | 34 13/16ths"                                                                                                                                                                                                                                                                                                                                          | -                                                                                                                                                                                                                                                                                                                                                                                                                                                                                                                                                                   |
| 420mm       | -                                                                                                     | 920mm                                                                                                                                                                                                                                                                                                                                                        | 885mm                                                                                                                                                                                                                                                                                                                                                 | -                                                                                                                                                                                                                                                                                                                                                                                                                                                                                                                                                                   |
| 16 9/16ths" | -                                                                                                     | 36 1/4ths"                                                                                                                                                                                                                                                                                                                                                   | 34 13/16ths"                                                                                                                                                                                                                                                                                                                                          | -                                                                                                                                                                                                                                                                                                                                                                                                                                                                                                                                                                   |
|             | 420mm<br>16 9/16ths"<br>420mm<br>16 9/16ths"<br>420mm<br>16 9/16ths"<br>420mm<br>16 9/16ths"<br>420mm | 420mm - 16 9/16ths" - 420mm - 16 9/16ths | 420mm       -       920mm         16 9/16ths"       -       36 1/4ths"         420mm       -       920mm | 420mm         -         920mm         885mm           16 9/16ths"         -         36 1/4ths"         34 13/16ths"           420mm         -         920mm         885mm           16 9/16ths"         -         36 1/4ths"         34 13/16ths"           420mm         -         920mm         885mm           16 9/16ths"         -         36 1/4ths"         34 13/16ths"           420mm         -         920mm         885mm           16 9/16ths"         -         36 1/4ths"         34 13/16ths"           420mm         -         920mm         885mm |