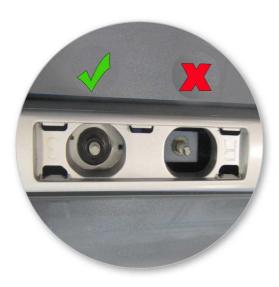

#### Fitment

• Open or remove fixed-point covers.

• Locate stud with the nut attached.

• Using a 12mm socket, remove existing nut.

 Install bracket ensuring the short leg sits over the existing nut position.

 Install nuts and washers, tighten with a 13 mm socket to secure the bracket.

- Ensure bracket is level.
- Repeat for all four positions.

• Place crossbar foot over clamp.

• Tighten the plastic knob. The side with the nut showing should be facing up.