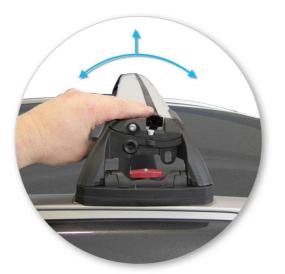

 Install nuts and washers, tighten with a 13 mm socket to secure the bracket.

- Ensure bracket is level.
- Repeat for all four positions.

• Place crossbar foot over clamp.

• Tighten the plastic knob. The side with the nut showing should be facing up.

- Ensure the plastic knob is in the position shown when fully tightened.
- Repeat for all four positions.

11

• Check crossbar is securely attached to the vehicle.

Use keys to fit and lock covers