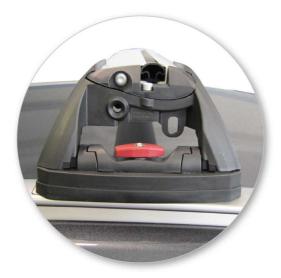

• Use keys to remove covers.

Use hex screwdriver to reverse adjusting screw 10 turns.

- Press adjusting screw and pull crossbar legs out. Refer to the crossbar instructions for crossbar adjustment method.
- Ensure each end of the crossbar is adjusted equally.

- Set bars to length (revert to rear of these instructions).
- Please check the rear of this manual for information relating specifically to your vehicle.

• Tighten adjusting screw to 5 Nm (3.7 ft lb) hand tight.

 Remove plastic clamp block by gripping bar leg with fingers and push firmly with thumbs until clamp block drops out behind leg.

 Remove both pins from each leg. Use tapered end of spanner located inside left hand cover to assist.