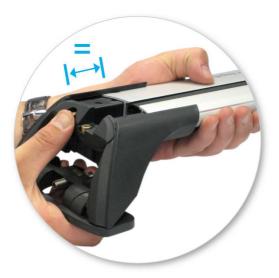

- Set bars to length (revert to rear of these instructions).
- Please check the rear of this manual for information relating specifically to your vehicle.

• Tighten adjusting screw to 5 Nm (3.7 ft lb) hand tight.