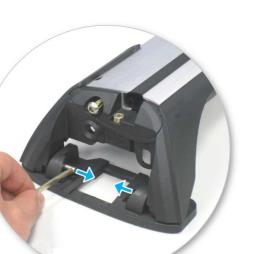

 Remove plastic clamp block by gripping bar leg with fingers and push firmly with thumbs until clamp block drops out behind leg.

 Remove both pins from each leg. Use tapered end of spanner located inside left hand cover to assist.