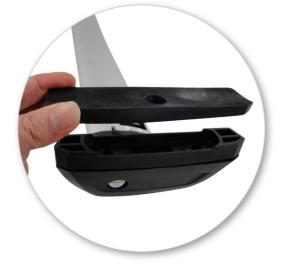

- Detach foot from leg. Store loose parts in a safe place.
- Repeat for all legs.

• Assemble foot from kit into leg.

• Insert pins through foot into leg.

Select plastic internal block (from fitting kit) and insert into foot.
Repeat for all legs.

- Refer to the top side of the pad for the part number.

- Letters refer to the pad part numbers and position.
- Pad Part Number:
   A = 13-04-244A
   B = 13-04-245A

• Fit rubber pads (supplied with fitting kit) to foot. Pad may vary in shape to that shown.