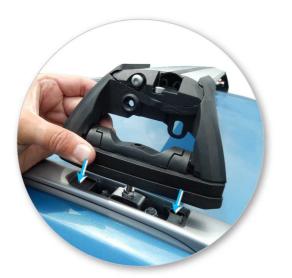

#### Fitment

• Open or remove fixed-point covers.

• Locate stud with the nut attached.

• Using a 12mm socket, remove existing nut.

 Install bracket ensuring the short leg sits over the existing nut position.

 Install nuts and washers, tighten with a 13 mm socket to secure the bracket.

- Ensure bracket is level.
- Repeat for all four positions.

• Place crossbar foot over clamp.

• Tighten the plastic knob. The side with the nut showing should be facing up.