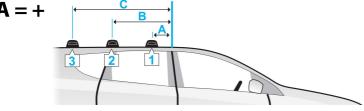

www.whispbar.com www.whispbar.com.au www.whispbar.co.nz www.whispbar.co.uk www.whispbar.co.za www.whispbar.eu www.whispbar.ca

x

i30, 5dr Estate 13-+ (EU)

i30, 5dr Wagon 13-+ (NZ)

i30, 5dr Wagon 13-+ (AU)

| в           | С                                                     | 1                                                               | 2                                                                                                                                                                                                                                                                                                                                                                                                   | 3                                                                                                                                                                                                                                                                                                                                                                                                                                           |
|-------------|-------------------------------------------------------|-----------------------------------------------------------------|-----------------------------------------------------------------------------------------------------------------------------------------------------------------------------------------------------------------------------------------------------------------------------------------------------------------------------------------------------------------------------------------------------|---------------------------------------------------------------------------------------------------------------------------------------------------------------------------------------------------------------------------------------------------------------------------------------------------------------------------------------------------------------------------------------------------------------------------------------------|
| 620mm       | -                                                     | 862mm                                                           | 808mm                                                                                                                                                                                                                                                                                                                                                                                               | -                                                                                                                                                                                                                                                                                                                                                                                                                                           |
| 24 7/16ths" | -                                                     | 33 15/16ths"                                                    | 31 13/16ths"                                                                                                                                                                                                                                                                                                                                                                                        | -                                                                                                                                                                                                                                                                                                                                                                                                                                           |
| 620mm       | -                                                     | 862mm                                                           | 808mm                                                                                                                                                                                                                                                                                                                                                                                               | -                                                                                                                                                                                                                                                                                                                                                                                                                                           |
| 24 7/16ths" | -                                                     | 33 15/16ths"                                                    | 31 13/16ths"                                                                                                                                                                                                                                                                                                                                                                                        | -                                                                                                                                                                                                                                                                                                                                                                                                                                           |
| 620mm       | -                                                     | 862mm                                                           | 808mm                                                                                                                                                                                                                                                                                                                                                                                               | -                                                                                                                                                                                                                                                                                                                                                                                                                                           |
| 24 7/16ths" | -                                                     | 33 15/16ths"                                                    | 31 13/16ths"                                                                                                                                                                                                                                                                                                                                                                                        | -                                                                                                                                                                                                                                                                                                                                                                                                                                           |
|             | 620mm<br>24 7/16ths"<br>620mm<br>24 7/16ths"<br>620mm | 620mm -<br>24 7/16ths" -<br>620mm -<br>24 7/16ths" -<br>620mm - | 620mm         -         862mm           24 7/16ths"         -         33 15/16ths"           620mm         -         862mm           24 7/16ths"         -         862mm           24 7/16ths"         -         33 15/16ths"           620mm         -         862mm           24 7/16ths"         -         862mm           620mm         -         862mm           620mm         -         862mm | 620mm         -         862mm         808mm           24 7/16ths"         -         33 15/16ths"         31 13/16ths"           620mm         -         862mm         808mm           24 7/16ths"         -         33 15/16ths"         31 13/16ths"           620mm         -         862mm         808mm           24 7/16ths"         -         33 15/16ths"         31 13/16ths"           620mm         -         862mm         808mm |