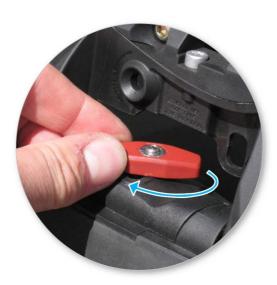

 Install nuts and washers, tighten with a 13 mm socket to secure the bracket.

- Ensure bracket is level.
- Repeat for all four positions.

• Place crossbar foot over clamp.

• Tighten the plastic knob. The side with the nut showing should be facing up.

- Ensure the plastic knob is in the position shown when fully tightened.
- Repeat for all four positions.

11

• Check crossbar is securely attached to the vehicle.

Use keys to fit and lock covers