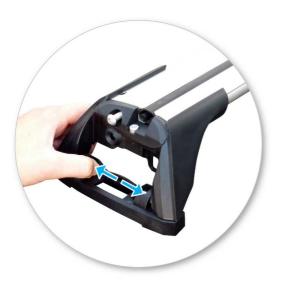

 Remove plastic clamp block by gripping bar leg with fingers and push firmly with thumbs until clamp block drops out behind leg.

 Remove both pins from each leg. Use tapered end of spanner located inside left hand cover to assist.

- Detach foot from leg. Store loose parts in a safe place.
- Repeat for all legs.

• Assemble foot from kit into leg.

• Insert pins through foot into leg.

Select plastic internal block (from fitting kit) and insert into foot.
Repeat for all legs.