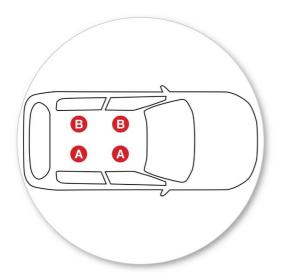

#### Fitment

• Open or remove fixed-point covers.

• Locate stud with the nut attached.

• Using a 12mm socket, remove existing nut.

 Install bracket ensuring the short leg sits over the existing nut position.

 Install nuts and washers, tighten with a 13 mm socket to secure the bracket.

- Ensure bracket is level.
- Repeat for all four positions.

• Place crossbar foot over clamp.

• Tighten the plastic knob. The side with the nut showing should be facing up.

- Ensure the plastic knob is in the position shown when fully tightened.
- Repeat for all four positions.

11

• Check crossbar is securely attached to the vehicle.

Use keys to fit and lock covers