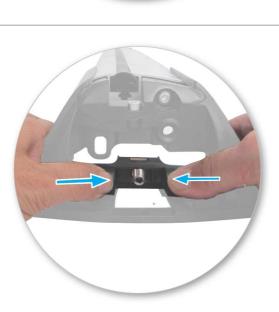

• Use keys to remove covers.

Use hex screwdriver to reverse adjusting screw 10 turns.

- Press adjusting screw and pull crossbar legs out. Refer to the crossbar instructions for crossbar adjustment method.
- Ensure each end of the crossbar is adjusted equally.