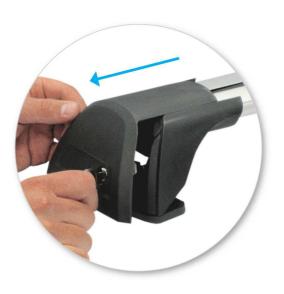

• Use keys to remove covers.

Use hex screwdriver to reverse adjusting screw 10 turns.

- Press adjusting screw and pull crossbar legs out. Refer to the crossbar instructions for crossbar adjustment method.
- Ensure each end of the crossbar is adjusted equally.