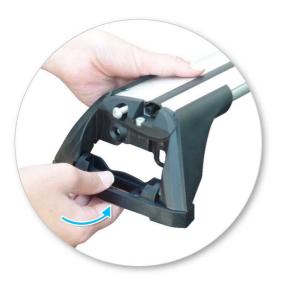

 Remove plastic clamp block by gripping bar leg with fingers and push firmly with thumbs until clamp block drops out behind leg.

 Remove both pins from each leg. Use tapered end of spanner located inside left hand cover to assist.

- Detach foot from leg. Store loose parts in a safe place.
- Repeat for all legs.

• Assemble foot from kit into leg.

• Insert pins through foot into leg.

Select plastic internal block (from fitting kit) and insert into foot.
Repeat for all legs.