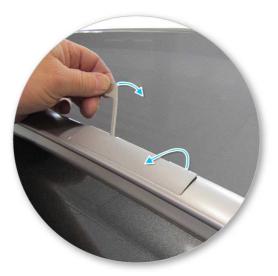

• Use keys to remove covers.

Use hex screwdriver to reverse adjusting screw 10 turns.

- Press adjusting screw and pull crossbar legs out. Refer to the crossbar instructions for crossbar adjustment method.
- Ensure each end of the crossbar is adjusted equally.