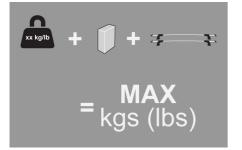

#### MAX kgs (lbs) W/P WHD

| EU | 75 kgs (165 lbs) | 75 kgs (165 lbs) |
|----|------------------|------------------|
| NZ | 75 kgs (165 lbs) | 75 kgs (165 lbs) |
| AU | 75 kgs (165 lbs) | 75 kgs (165 lbs) |