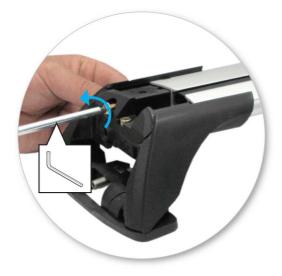

• Use keys to remove covers.

Use hex screwdriver to reverse adjusting screw 10 turns.

- Press adjusting screw and pull crossbar legs out. Refer to the crossbar instructions for crossbar adjustment method.
- Ensure each end of the crossbar is adjusted equally.

- Set bars to length (revert to rear of these instructions).
- Please check the rear of this manual for information relating specifically to your vehicle.

• Tighten adjusting screw to 5 Nm (3.7 ft lb) hand tight.