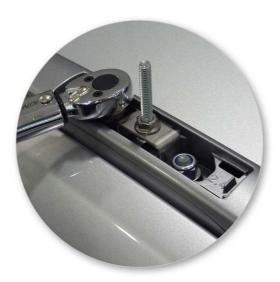

#### Fitment

• Open or remove fixed-point covers.

• Locate stud with the nut attached.

• Using a 12mm socket, remove existing nut.

 Install bracket ensuring the short leg sits over the existing nut position.

 Install nuts and washers, tighten with a 13 mm socket to secure the bracket.

- Ensure bracket is level.
- Repeat for all four positions.

• Place crossbar foot over clamp.

• Tighten the plastic knob. The side with the nut showing should be facing up.

- Ensure the plastic knob is in the position shown when fully tightened.
- Repeat for all four positions.

11

• Check crossbar is securely attached to the vehicle.

Use keys to fit and lock covers