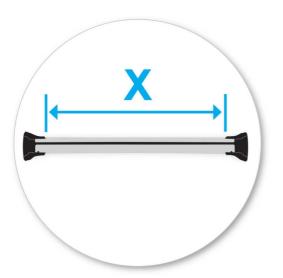

- Set bars to length (revert to rear of these instructions).
- Please check the rear of this manual for information relating specifically to your vehicle.

• Tighten adjusting screw to 5 Nm (3.7 ft lb) hand tight.

www.whispbar.com www.whispbar.com.au www.whispbar.co.nz www.whispbar.co.uk www.whispbar.co.za www.whispbar.eu www.whispbar.ca

x

i30, 5dr Estate 13-+ (EU)

i30, 5dr Wagon 13-+ (NZ)

i30, 5dr Wagon 13-+ (AU)

| в           | С                                                     | 1                                                               | 2                                                                                                                                                                                                                                                                                                                                                                                                   | 3                                                                                                                                                                                                                                                                                                                                                                                                                                           |
|-------------|-------------------------------------------------------|-----------------------------------------------------------------|-----------------------------------------------------------------------------------------------------------------------------------------------------------------------------------------------------------------------------------------------------------------------------------------------------------------------------------------------------------------------------------------------------|---------------------------------------------------------------------------------------------------------------------------------------------------------------------------------------------------------------------------------------------------------------------------------------------------------------------------------------------------------------------------------------------------------------------------------------------|
| 620mm       | -                                                     | 862mm                                                           | 808mm                                                                                                                                                                                                                                                                                                                                                                                               | -                                                                                                                                                                                                                                                                                                                                                                                                                                           |
| 24 7/16ths" | -                                                     | 33 15/16ths"                                                    | 31 13/16ths"                                                                                                                                                                                                                                                                                                                                                                                        | -                                                                                                                                                                                                                                                                                                                                                                                                                                           |
| 620mm       | -                                                     | 862mm                                                           | 808mm                                                                                                                                                                                                                                                                                                                                                                                               | -                                                                                                                                                                                                                                                                                                                                                                                                                                           |
| 24 7/16ths" | -                                                     | 33 15/16ths"                                                    | 31 13/16ths"                                                                                                                                                                                                                                                                                                                                                                                        | -                                                                                                                                                                                                                                                                                                                                                                                                                                           |
| 620mm       | -                                                     | 862mm                                                           | 808mm                                                                                                                                                                                                                                                                                                                                                                                               | -                                                                                                                                                                                                                                                                                                                                                                                                                                           |
| 24 7/16ths" | -                                                     | 33 15/16ths"                                                    | 31 13/16ths"                                                                                                                                                                                                                                                                                                                                                                                        | -                                                                                                                                                                                                                                                                                                                                                                                                                                           |
|             | 620mm<br>24 7/16ths"<br>620mm<br>24 7/16ths"<br>620mm | 620mm -<br>24 7/16ths" -<br>620mm -<br>24 7/16ths" -<br>620mm - | 620mm         -         862mm           24 7/16ths"         -         33 15/16ths"           620mm         -         862mm           24 7/16ths"         -         862mm           24 7/16ths"         -         33 15/16ths"           620mm         -         862mm           24 7/16ths"         -         862mm           620mm         -         862mm           620mm         -         862mm | 620mm         -         862mm         808mm           24 7/16ths"         -         33 15/16ths"         31 13/16ths"           620mm         -         862mm         808mm           24 7/16ths"         -         33 15/16ths"         31 13/16ths"           620mm         -         862mm         808mm           24 7/16ths"         -         33 15/16ths"         31 13/16ths"           620mm         -         862mm         808mm |