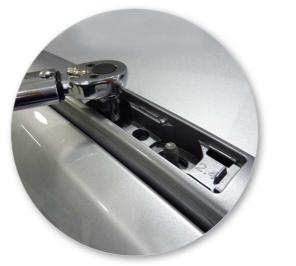

#### Fitment

• Open or remove fixed-point covers.

• Locate stud with the nut attached.

• Using a 12mm socket, remove existing nut.

 Install bracket ensuring the short leg sits over the existing nut position.

 Install nuts and washers, tighten with a 13 mm socket to secure the bracket.

- Ensure bracket is level.
- Repeat for all four positions.

• Place crossbar foot over clamp.

• Tighten the plastic knob. The side with the nut showing should be facing up.