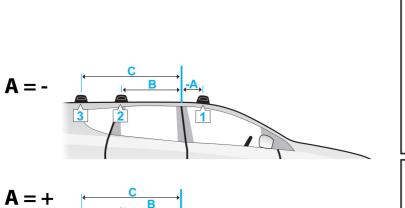

www.whispbar.com www.whispbar.com.au www.whispbar.co.nz www.whispbar.co.uk www.whispbar.co.za www.whispbar.eu www.whispbar.ca

x

i30, 5dr Estate 13-+ (EU)

i30, 5dr Wagon 13-+ (NZ)

i30, 5dr Wagon 13-+ (AU)

| в           | С                                                     | 1                                                               | 2                                                                                                                                                                                                                                                                                                                                                                                                   | 3                                                                                                                                                                                                                                                                                                                                                                                                                                           |
|-------------|-------------------------------------------------------|-----------------------------------------------------------------|-----------------------------------------------------------------------------------------------------------------------------------------------------------------------------------------------------------------------------------------------------------------------------------------------------------------------------------------------------------------------------------------------------|---------------------------------------------------------------------------------------------------------------------------------------------------------------------------------------------------------------------------------------------------------------------------------------------------------------------------------------------------------------------------------------------------------------------------------------------|
| 620mm       | -                                                     | 862mm                                                           | 808mm                                                                                                                                                                                                                                                                                                                                                                                               | -                                                                                                                                                                                                                                                                                                                                                                                                                                           |
| 24 7/16ths" | -                                                     | 33 15/16ths"                                                    | 31 13/16ths"                                                                                                                                                                                                                                                                                                                                                                                        | -                                                                                                                                                                                                                                                                                                                                                                                                                                           |
| 620mm       | -                                                     | 862mm                                                           | 808mm                                                                                                                                                                                                                                                                                                                                                                                               | -                                                                                                                                                                                                                                                                                                                                                                                                                                           |
| 24 7/16ths" | -                                                     | 33 15/16ths"                                                    | 31 13/16ths"                                                                                                                                                                                                                                                                                                                                                                                        | -                                                                                                                                                                                                                                                                                                                                                                                                                                           |
| 620mm       | -                                                     | 862mm                                                           | 808mm                                                                                                                                                                                                                                                                                                                                                                                               | -                                                                                                                                                                                                                                                                                                                                                                                                                                           |
| 24 7/16ths" | -                                                     | 33 15/16ths"                                                    | 31 13/16ths"                                                                                                                                                                                                                                                                                                                                                                                        | -                                                                                                                                                                                                                                                                                                                                                                                                                                           |
|             | 620mm<br>24 7/16ths"<br>620mm<br>24 7/16ths"<br>620mm | 620mm -<br>24 7/16ths" -<br>620mm -<br>24 7/16ths" -<br>620mm - | 620mm         -         862mm           24 7/16ths"         -         33 15/16ths"           620mm         -         862mm           24 7/16ths"         -         862mm           24 7/16ths"         -         33 15/16ths"           620mm         -         862mm           24 7/16ths"         -         862mm           620mm         -         862mm           620mm         -         862mm | 620mm         -         862mm         808mm           24 7/16ths"         -         33 15/16ths"         31 13/16ths"           620mm         -         862mm         808mm           24 7/16ths"         -         33 15/16ths"         31 13/16ths"           620mm         -         862mm         808mm           24 7/16ths"         -         33 15/16ths"         31 13/16ths"           620mm         -         862mm         808mm |