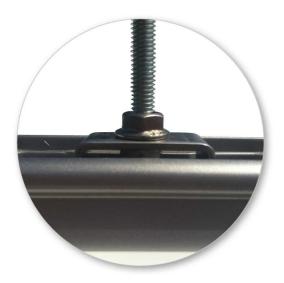

 Install nuts and washers, tighten with a 13 mm socket to secure the bracket.

- Ensure bracket is level.
- Repeat for all four positions.

• Place crossbar foot over clamp.

• Tighten the plastic knob. The side with the nut showing should be facing up.

- Ensure the plastic knob is in the position shown when fully tightened.
- Repeat for all four positions.

11

• Check crossbar is securely attached to the vehicle.

Use keys to fit and lock covers