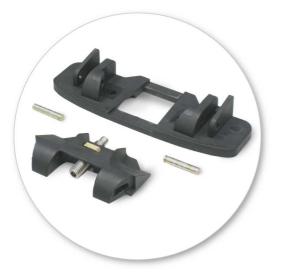

- Detach foot from leg. Store loose parts in a safe place.
- Repeat for all legs.

• Assemble foot from kit into leg.

• Insert pins through foot into leg.

Select plastic internal block (from fitting kit) and insert into foot.
Repeat for all legs.