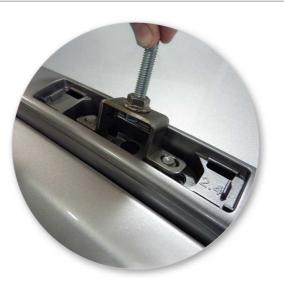

 Install nuts and washers, tighten with a 13 mm socket to secure the bracket.

- Ensure bracket is level.
- Repeat for all four positions.

• Place crossbar foot over clamp.

• Tighten the plastic knob. The side with the nut showing should be facing up.

- Ensure the plastic knob is in the position shown when fully tightened.
- Repeat for all four positions.

11

• Check crossbar is securely attached to the vehicle.

Use keys to fit and lock covers