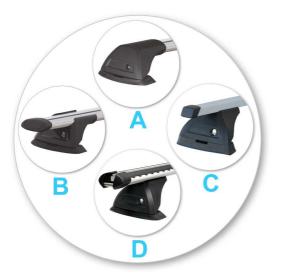

#### **First Time Installation**

- 12mm Socket
   13mm Socket
- Remove parts from inside the package and check. Contact your dealer if any parts are missing or damaged.

- This kit fits type A, B, C and D.
- These instructions show type A crossbar fitted. They also apply to type B, C and D.