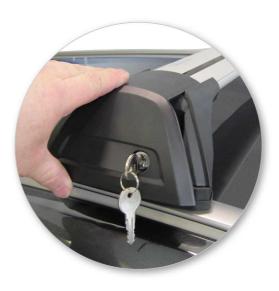

- Ensure the plastic knob is in the position shown when fully tightened.
- Repeat for all four positions.

11

• Check crossbar is securely attached to the vehicle.

Use keys to fit and lock covers