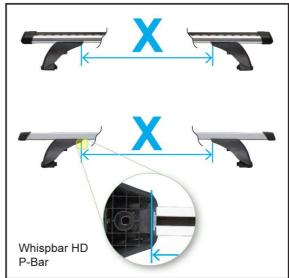

Pathfinder, 5dr SUV 05-12 (EU)

| В            | С                                                                                                              | 1                                                                                                        | 2                                                                                                                                                                                                                                     | 3                                                                                                                                                                                                                                                                                                                                                                                                                                                                                                      |
|--------------|----------------------------------------------------------------------------------------------------------------|----------------------------------------------------------------------------------------------------------|---------------------------------------------------------------------------------------------------------------------------------------------------------------------------------------------------------------------------------------|--------------------------------------------------------------------------------------------------------------------------------------------------------------------------------------------------------------------------------------------------------------------------------------------------------------------------------------------------------------------------------------------------------------------------------------------------------------------------------------------------------|
| 1110mm       | -                                                                                                              | 725mm                                                                                                    | 725mm                                                                                                                                                                                                                                 | -                                                                                                                                                                                                                                                                                                                                                                                                                                                                                                      |
| 43 11/16ths" | -                                                                                                              | 28 9/16ths"                                                                                              | 28 9/16ths"                                                                                                                                                                                                                           | -                                                                                                                                                                                                                                                                                                                                                                                                                                                                                                      |
| 1110mm       | -                                                                                                              | 725mm                                                                                                    | 725mm                                                                                                                                                                                                                                 | -                                                                                                                                                                                                                                                                                                                                                                                                                                                                                                      |
| 43 11/16ths" | -                                                                                                              | 28 9/16ths"                                                                                              | 28 9/16ths"                                                                                                                                                                                                                           | -                                                                                                                                                                                                                                                                                                                                                                                                                                                                                                      |
| 1110mm       | -                                                                                                              | 725mm                                                                                                    | 725mm                                                                                                                                                                                                                                 | -                                                                                                                                                                                                                                                                                                                                                                                                                                                                                                      |
| 43 11/16ths" | -                                                                                                              | 28 9/16ths"                                                                                              | 28 9/16ths"                                                                                                                                                                                                                           | -                                                                                                                                                                                                                                                                                                                                                                                                                                                                                                      |
| 1110mm       | -                                                                                                              | 725mm                                                                                                    | 725mm                                                                                                                                                                                                                                 | -                                                                                                                                                                                                                                                                                                                                                                                                                                                                                                      |
| 43 11/16ths" | -                                                                                                              | 28 9/16ths"                                                                                              | 28 9/16ths"                                                                                                                                                                                                                           | -                                                                                                                                                                                                                                                                                                                                                                                                                                                                                                      |
| 1110mm       | -                                                                                                              | 725mm                                                                                                    | 725mm                                                                                                                                                                                                                                 | -                                                                                                                                                                                                                                                                                                                                                                                                                                                                                                      |
| 43 11/16ths" | -                                                                                                              | 28 9/16ths"                                                                                              | 28 9/16ths"                                                                                                                                                                                                                           | -                                                                                                                                                                                                                                                                                                                                                                                                                                                                                                      |
|              | 1110mm<br>43 11/16ths"<br>1110mm<br>43 11/16ths"<br>1110mm<br>43 11/16ths"<br>1110mm<br>43 11/16ths"<br>1110mm | 1110mm - 43 11/16ths" - 1110mm - | 1110mm - 725mm 43 11/16ths" - 28 9/16ths"  1110mm - 725mm | 1110mm       -       725mm       725mm         43 11/16ths"       -       28 9/16ths"       28 9/16ths"         1110mm       -       725mm       725mm         43 11/16ths"       -       28 9/16ths"       28 9/16ths"         1110mm       -       725mm       725mm         43 11/16ths"       -       28 9/16ths"       28 9/16ths"         1110mm       -       725mm       725mm         43 11/16ths"       -       28 9/16ths"       28 9/16ths"         1110mm       -       725mm       725mm |