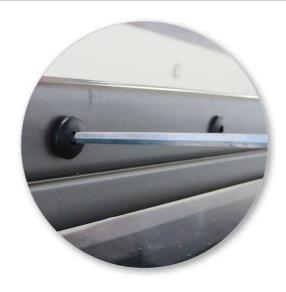

# Fitting Kit

- Crossbars should be parallel to each other and sit perpendicular to the roof rails.
- Repeat on other crossbar.

- Place screw into position.
- Screw small end of M8 flange nut onto M8 screw approximately 3 turns.
- Repeat for all four positions.

- Once crossbars are in position, tighten screw to 3 Nm (2.2 ft lb).
- Repeat for all legs.

 Slide Hex Key back into position into one of the roof rack legs.

- Ensure the locks on the legs are in the locked position (horizontal).
- Slide cover into the leg, You will hear a 'click' when the cover is securely locked.
- Repeat for all four positions.