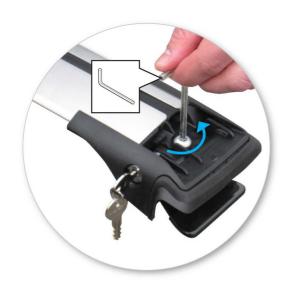

- Once crossbars are in position, tighten screw to 3 Nm (2.2 ft lb).
- Repeat for all legs.

 Slide Hex Key back into position into one of the roof rack legs.

- Ensure the locks on the legs are in the locked position (horizontal).
- Slide cover into the leg, You will hear a 'click' when the cover is securely locked.
- Repeat for all four positions.