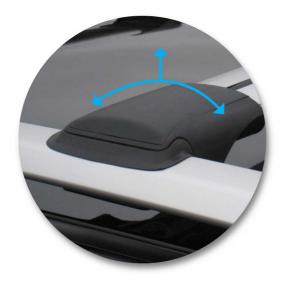

 Check crossbar is securely attached to the vehicle.

CAUTION: Recheck all fasteners immediately after a load is applied to the crossbars.

Regularly check screws are tight.