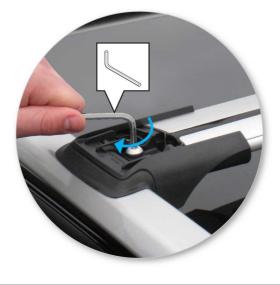

 Ensure the roof rack face towards the front of vehicle.

- Use keys to remove covers.
- While holding the key in the vertical position, pull the cover towards you to remove the cover.
- Repeat for all legs.

- Extend the leg out.
- Remove Hex Key by lifting and sliding out.

Remove as shown.

- Remove clamp from leg.
- Store items away in a safe place.