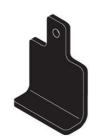

# **Fitment**

- Spacer 808A: Position as shown
- Repeat for all four positions.