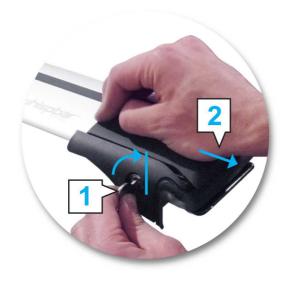

 Ensure the roof rack face towards the front of vehicle.

- Use keys to remove covers.
- While holding the key in the vertical position, pull the cover towards you to remove the cover.
- Repeat for all legs.