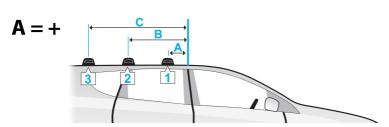

Pathfinder, 5dr SUV 05-12 (EU)

| В            | С                                                                                                              | 1                                                                                                        | 2                                                                                                                                                                                                                                     | 3                                                                                                                                                                                                                                                                                                                                                                                                                                                                                                      |
|--------------|----------------------------------------------------------------------------------------------------------------|----------------------------------------------------------------------------------------------------------|---------------------------------------------------------------------------------------------------------------------------------------------------------------------------------------------------------------------------------------|--------------------------------------------------------------------------------------------------------------------------------------------------------------------------------------------------------------------------------------------------------------------------------------------------------------------------------------------------------------------------------------------------------------------------------------------------------------------------------------------------------|
| 1110mm       | -                                                                                                              | 725mm                                                                                                    | 725mm                                                                                                                                                                                                                                 | -                                                                                                                                                                                                                                                                                                                                                                                                                                                                                                      |
| 43 11/16ths" | -                                                                                                              | 28 9/16ths"                                                                                              | 28 9/16ths"                                                                                                                                                                                                                           | -                                                                                                                                                                                                                                                                                                                                                                                                                                                                                                      |
| 1110mm       | -                                                                                                              | 725mm                                                                                                    | 725mm                                                                                                                                                                                                                                 | -                                                                                                                                                                                                                                                                                                                                                                                                                                                                                                      |
| 43 11/16ths" | -                                                                                                              | 28 9/16ths"                                                                                              | 28 9/16ths"                                                                                                                                                                                                                           | -                                                                                                                                                                                                                                                                                                                                                                                                                                                                                                      |
| 1110mm       | -                                                                                                              | 725mm                                                                                                    | 725mm                                                                                                                                                                                                                                 | -                                                                                                                                                                                                                                                                                                                                                                                                                                                                                                      |
| 43 11/16ths" | -                                                                                                              | 28 9/16ths"                                                                                              | 28 9/16ths"                                                                                                                                                                                                                           | -                                                                                                                                                                                                                                                                                                                                                                                                                                                                                                      |
| 1110mm       | -                                                                                                              | 725mm                                                                                                    | 725mm                                                                                                                                                                                                                                 | -                                                                                                                                                                                                                                                                                                                                                                                                                                                                                                      |
| 43 11/16ths" | -                                                                                                              | 28 9/16ths"                                                                                              | 28 9/16ths"                                                                                                                                                                                                                           | -                                                                                                                                                                                                                                                                                                                                                                                                                                                                                                      |
| 1110mm       | -                                                                                                              | 725mm                                                                                                    | 725mm                                                                                                                                                                                                                                 | -                                                                                                                                                                                                                                                                                                                                                                                                                                                                                                      |
| 43 11/16ths" | -                                                                                                              | 28 9/16ths"                                                                                              | 28 9/16ths"                                                                                                                                                                                                                           | -                                                                                                                                                                                                                                                                                                                                                                                                                                                                                                      |
|              | 1110mm<br>43 11/16ths"<br>1110mm<br>43 11/16ths"<br>1110mm<br>43 11/16ths"<br>1110mm<br>43 11/16ths"<br>1110mm | 1110mm - 43 11/16ths" - 1110mm - | 1110mm - 725mm 43 11/16ths" - 28 9/16ths"  1110mm - 725mm | 1110mm       -       725mm       725mm         43 11/16ths"       -       28 9/16ths"       28 9/16ths"         1110mm       -       725mm       725mm         43 11/16ths"       -       28 9/16ths"       28 9/16ths"         1110mm       -       725mm       725mm         43 11/16ths"       -       28 9/16ths"       28 9/16ths"         1110mm       -       725mm       725mm         43 11/16ths"       -       28 9/16ths"       28 9/16ths"         1110mm       -       725mm       725mm |