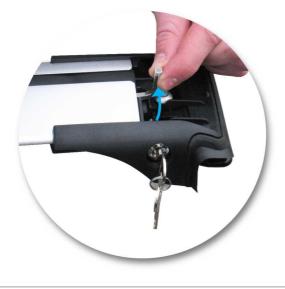

- Extend the leg out.
- Remove Hex Key by lifting and sliding out.

Remove as shown.

- Remove clamp from leg.
- Store items away in a safe place.