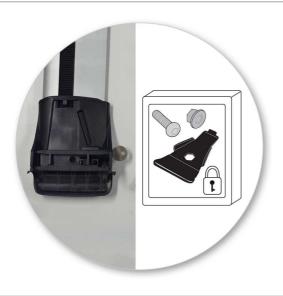

### First Time Installation

 Remove parts from inside the package and check. Contact your dealer if any parts are missing or damaged.

Remove plastic screws as shown.

- Place bracket over holes.
- Fit the M6 socket head screw and M6 washer.
- Use hex key to tighten.
- Repeat for all four positions.

 Ensure the roof rack face towards the front of vehicle.

- Use keys to remove covers.
- While holding the key in the vertical position, pull the cover towards you to remove the cover.
- Repeat for all legs.

- Extend the leg out.
- Remove Hex Key by lifting and sliding out.

Remove as shown.

- Remove clamp from leg.
- Store items away in a safe place.