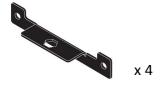

### First Time Installation

 Remove parts from inside the package and check. Contact your dealer if any parts are missing or damaged.

Remove plastic screws as shown.

- Place bracket over holes.
- Fit the M6 socket head screw and M6 washer.
- Use hex key to tighten.
- Repeat for all four positions.