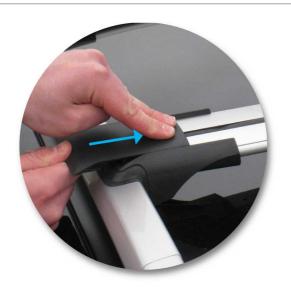

- Once crossbars are in position, tighten screw to 3 Nm (2.2 ft lb).
- Repeat for all legs.

 Slide Hex Key back into position into one of the roof rack legs.

- Ensure the locks on the legs are in the locked position (horizontal).
- Slide cover into the leg, You will hear a 'click' when the cover is securely locked.
- Repeat for all four positions.