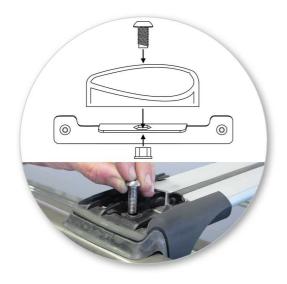

# Fitting Kit

- Crossbars should be parallel to each other and sit perpendicular to the roof rails.
- Repeat on other crossbar.

- Place screw into position.
- Screw small end of M8 flange nut onto M8 screw approximately 3 turns.
- Repeat for all four positions.

- Once crossbars are in position, tighten screw to 3 Nm (2.2 ft lb).
- Repeat for all legs.

 Slide Hex Key back into position into one of the roof rack legs.

- Ensure the locks on the legs are in the locked position (horizontal).
- Slide cover into the leg, You will hear a 'click' when the cover is securely locked.
- Repeat for all four positions.