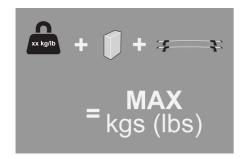

# MAX kgs (lbs)

| P  | W/P              | WHE |
|----|------------------|-----|
| US | 75 kgs (165 lbs) |     |

| Nissan                        |
|-------------------------------|
| Pathfinder R51, 5dr SUV 05-12 |