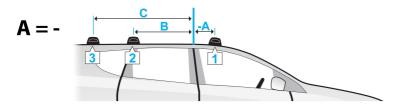

Pathfinder, 5dr SUV 05-12 (EU)

| В            | С                                                                                                              | 1                                                                                                        | 2                                                                                                                                                                                                                                     | 3                                                                                                                                                                                                                                                                                                                                                                                                                                                                                                      |
|--------------|----------------------------------------------------------------------------------------------------------------|----------------------------------------------------------------------------------------------------------|---------------------------------------------------------------------------------------------------------------------------------------------------------------------------------------------------------------------------------------|--------------------------------------------------------------------------------------------------------------------------------------------------------------------------------------------------------------------------------------------------------------------------------------------------------------------------------------------------------------------------------------------------------------------------------------------------------------------------------------------------------|
| 1110mm       | -                                                                                                              | 725mm                                                                                                    | 725mm                                                                                                                                                                                                                                 | -                                                                                                                                                                                                                                                                                                                                                                                                                                                                                                      |
| 43 11/16ths" | -                                                                                                              | 28 9/16ths"                                                                                              | 28 9/16ths"                                                                                                                                                                                                                           | -                                                                                                                                                                                                                                                                                                                                                                                                                                                                                                      |
| 1110mm       | -                                                                                                              | 725mm                                                                                                    | 725mm                                                                                                                                                                                                                                 | -                                                                                                                                                                                                                                                                                                                                                                                                                                                                                                      |
| 43 11/16ths" | -                                                                                                              | 28 9/16ths"                                                                                              | 28 9/16ths"                                                                                                                                                                                                                           | -                                                                                                                                                                                                                                                                                                                                                                                                                                                                                                      |
| 1110mm       | -                                                                                                              | 725mm                                                                                                    | 725mm                                                                                                                                                                                                                                 | -                                                                                                                                                                                                                                                                                                                                                                                                                                                                                                      |
| 43 11/16ths" | -                                                                                                              | 28 9/16ths"                                                                                              | 28 9/16ths"                                                                                                                                                                                                                           | -                                                                                                                                                                                                                                                                                                                                                                                                                                                                                                      |
| 1110mm       | -                                                                                                              | 725mm                                                                                                    | 725mm                                                                                                                                                                                                                                 | -                                                                                                                                                                                                                                                                                                                                                                                                                                                                                                      |
| 43 11/16ths" | -                                                                                                              | 28 9/16ths"                                                                                              | 28 9/16ths"                                                                                                                                                                                                                           | -                                                                                                                                                                                                                                                                                                                                                                                                                                                                                                      |
| 1110mm       | -                                                                                                              | 725mm                                                                                                    | 725mm                                                                                                                                                                                                                                 | -                                                                                                                                                                                                                                                                                                                                                                                                                                                                                                      |
| 43 11/16ths" | -                                                                                                              | 28 9/16ths"                                                                                              | 28 9/16ths"                                                                                                                                                                                                                           | -                                                                                                                                                                                                                                                                                                                                                                                                                                                                                                      |
|              | 1110mm<br>43 11/16ths"<br>1110mm<br>43 11/16ths"<br>1110mm<br>43 11/16ths"<br>1110mm<br>43 11/16ths"<br>1110mm | 1110mm - 43 11/16ths" - 1110mm - | 1110mm - 725mm 43 11/16ths" - 28 9/16ths"  1110mm - 725mm | 1110mm       -       725mm       725mm         43 11/16ths"       -       28 9/16ths"       28 9/16ths"         1110mm       -       725mm       725mm         43 11/16ths"       -       28 9/16ths"       28 9/16ths"         1110mm       -       725mm       725mm         43 11/16ths"       -       28 9/16ths"       28 9/16ths"         1110mm       -       725mm       725mm         43 11/16ths"       -       28 9/16ths"       28 9/16ths"         1110mm       -       725mm       725mm |