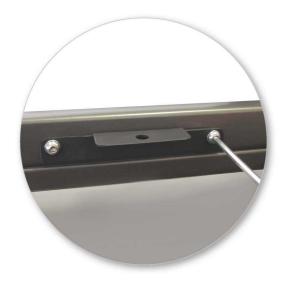

# Fitting Kit

- Crossbars should be parallel to each other and sit perpendicular to the roof rails.
- Repeat on other crossbar.

- Place screw into position.
- Screw small end of M8 flange nut onto M8 screw approximately 3 turns.
- Repeat for all four positions.

- Once crossbars are in position, tighten screw to 3 Nm (2.2 ft lb).
- Repeat for all legs.

 Slide Hex Key back into position into one of the roof rack legs.

- Ensure the locks on the legs are in the locked position (horizontal).
- Slide cover into the leg, You will hear a 'click' when the cover is securely locked.
- Repeat for all four positions.