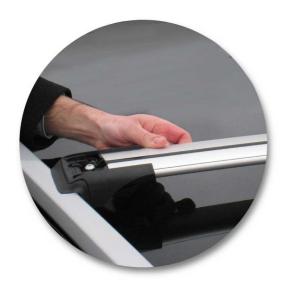

# Fitting Kit

- Crossbars should be parallel to each other and sit perpendicular to the roof rails.
- Repeat on other crossbar.

- Place screw into position.
- Screw small end of M8 flange nut onto M8 screw approximately 3 turns.
- Repeat for all four positions.

- Once crossbars are in position, tighten screw to 3 Nm (2.2 ft lb).
- Repeat for all legs.

 Slide Hex Key back into position into one of the roof rack legs.

- Ensure the locks on the legs are in the locked position (horizontal).
- Slide cover into the leg, You will hear a 'click' when the cover is securely locked.
- Repeat for all four positions.