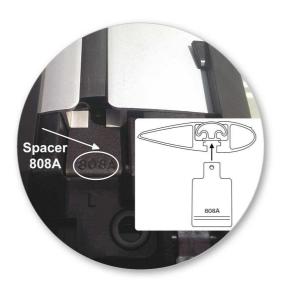

# **Fitment**

- Spacer 808A: Position as shown
- Repeat for all four positions.