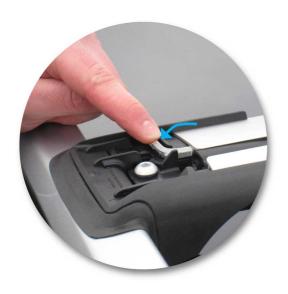

- Once crossbars are in position, tighten screw to 3 Nm (2.2 ft lb).
- Repeat for all legs.

 Slide Hex Key back into position into one of the roof rack legs.

- Ensure the locks on the legs are in the locked position (horizontal).
- Slide cover into the leg, You will hear a 'click' when the cover is securely locked.
- Repeat for all four positions.