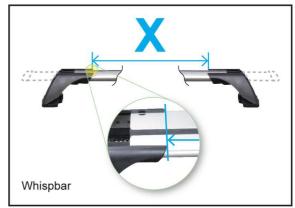

Pathfinder, 5dr SUV 05-12 (EU)

| В            | С                                                                                                              | 1                                                                                                        | 2                                                                                                                                                                                                                                     | 3                                                                                                                                                                                                                                                                                                                                                                                                                                                                                                      |
|--------------|----------------------------------------------------------------------------------------------------------------|----------------------------------------------------------------------------------------------------------|---------------------------------------------------------------------------------------------------------------------------------------------------------------------------------------------------------------------------------------|--------------------------------------------------------------------------------------------------------------------------------------------------------------------------------------------------------------------------------------------------------------------------------------------------------------------------------------------------------------------------------------------------------------------------------------------------------------------------------------------------------|
| 1110mm       | -                                                                                                              | 725mm                                                                                                    | 725mm                                                                                                                                                                                                                                 | -                                                                                                                                                                                                                                                                                                                                                                                                                                                                                                      |
| 43 11/16ths" | -                                                                                                              | 28 9/16ths"                                                                                              | 28 9/16ths"                                                                                                                                                                                                                           | -                                                                                                                                                                                                                                                                                                                                                                                                                                                                                                      |
| 1110mm       | -                                                                                                              | 725mm                                                                                                    | 725mm                                                                                                                                                                                                                                 | -                                                                                                                                                                                                                                                                                                                                                                                                                                                                                                      |
| 43 11/16ths" | -                                                                                                              | 28 9/16ths"                                                                                              | 28 9/16ths"                                                                                                                                                                                                                           | -                                                                                                                                                                                                                                                                                                                                                                                                                                                                                                      |
| 1110mm       | -                                                                                                              | 725mm                                                                                                    | 725mm                                                                                                                                                                                                                                 | -                                                                                                                                                                                                                                                                                                                                                                                                                                                                                                      |
| 43 11/16ths" | -                                                                                                              | 28 9/16ths"                                                                                              | 28 9/16ths"                                                                                                                                                                                                                           | -                                                                                                                                                                                                                                                                                                                                                                                                                                                                                                      |
| 1110mm       | -                                                                                                              | 725mm                                                                                                    | 725mm                                                                                                                                                                                                                                 | -                                                                                                                                                                                                                                                                                                                                                                                                                                                                                                      |
| 43 11/16ths" | -                                                                                                              | 28 9/16ths"                                                                                              | 28 9/16ths"                                                                                                                                                                                                                           | -                                                                                                                                                                                                                                                                                                                                                                                                                                                                                                      |
| 1110mm       | -                                                                                                              | 725mm                                                                                                    | 725mm                                                                                                                                                                                                                                 | -                                                                                                                                                                                                                                                                                                                                                                                                                                                                                                      |
| 43 11/16ths" | -                                                                                                              | 28 9/16ths"                                                                                              | 28 9/16ths"                                                                                                                                                                                                                           | -                                                                                                                                                                                                                                                                                                                                                                                                                                                                                                      |
|              | 1110mm<br>43 11/16ths"<br>1110mm<br>43 11/16ths"<br>1110mm<br>43 11/16ths"<br>1110mm<br>43 11/16ths"<br>1110mm | 1110mm - 43 11/16ths" - 1110mm - | 1110mm - 725mm 43 11/16ths" - 28 9/16ths"  1110mm - 725mm | 1110mm       -       725mm       725mm         43 11/16ths"       -       28 9/16ths"       28 9/16ths"         1110mm       -       725mm       725mm         43 11/16ths"       -       28 9/16ths"       28 9/16ths"         1110mm       -       725mm       725mm         43 11/16ths"       -       28 9/16ths"       28 9/16ths"         1110mm       -       725mm       725mm         43 11/16ths"       -       28 9/16ths"       28 9/16ths"         1110mm       -       725mm       725mm |