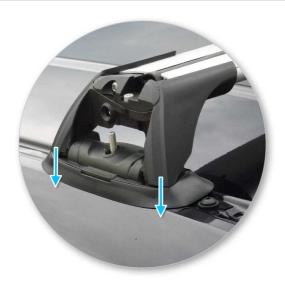

*Fitment**



- Locate vehicle's fixed points.
- Fixed point may vary to those pictured.
- Open or remove fixed-point covers.



- Sort hex bolts into lengths. Choose correct length for your vehicle.
- A = Master Van

B = Combo Van

C = Not applicable unless advised



Place large flat washer onto bolt.



- Install bolt with washer up through the fixed-point from inside vehicle.
   NOTE: May require holding in place by a second person or sticky tape.
- Apply silicon sealant.



 Place rubber seal over bolt thread as shown.



• Place second flat washer over rubber seal.



• Screw flange nut onto hex bolt.



- Tighten flange nut using 10mm (3/8") spanner provided.
- Do not over tighten.



 Check seal is secure.
 NOTE: If seal has slid out from under washer, loosen flange nut slightly.



Place crossbar foot over grubscrews.



 Tighten the plastic knob. The side with the nut showing should be facing up.



- Ensure the plastic knob is in the position shown when fully tightened.
- Repeat for all four positions.



- Check crossbar is securely attached to the vehicle.
- Use keys to fit and lock covers

# CAUTION: Recheck all fasteners immediately after a load is applied to the crossbars. Regularly check screws are tight.

#### Maintenance

- Clean the car roof and surfaces of the product that will be in contact with the car roof.
- Follow the fitting instructions for fitting the product to your vehicle. Make sure all steps are carried out in order.
- Set crossbars a minimum distance of 700mm (27 1/2") apart where no other distance is specified in the fitting instructions.