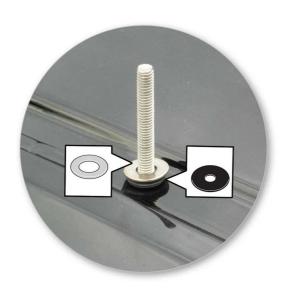

## **EN** Fitting Instructions for Basic Carrier

x 8

x 4

x 4

Х

x 4

x 4

x 4