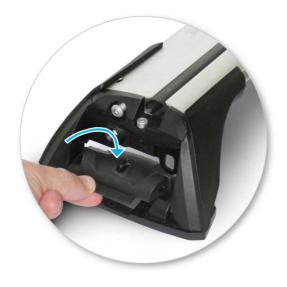

## **EN** Fitting Instructions for Basic Carrier

x 8

x 4

x 4

Х

x 4

x 4

x 4