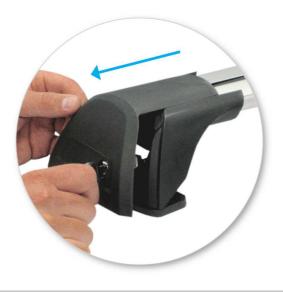

## **EN** Fitting Instructions for Basic Carrier

x 8

x 4

x 4

Х

x 4

x 4

x 4