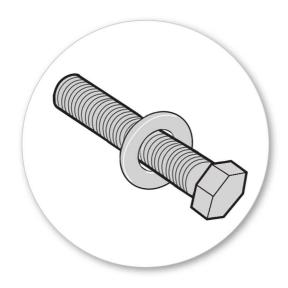

## **EN** Fitting Instructions for Basic Carrier

x 8

x 4

x 4

Х

x 4

x 4

x 4