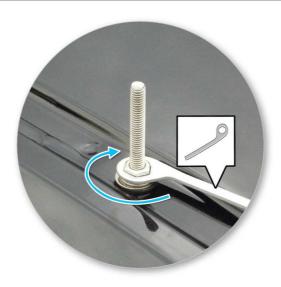

from fitting kit) and insert into foot.
- Repeat for all legs.



- Fit rubber pad (supplied with crossbar) to foot.
- Make sure the pad fits into the holes underneath the foot.

### **Fitment**



- Locate vehicle's fixed points.
- Fixed point may vary to those pictured.
- Open or remove fixed-point covers.



- Sort hex bolts into lengths. Choose correct length for your vehicle.
- A = Master Van

B = Combo Van

C = Not applicable unless advised



Place large flat washer onto bolt.



- Install bolt with washer up through the fixed-point from inside vehicle.
   NOTE: May require holding in place by a second person or sticky tape.
- Apply silicon sealant.



 Place rubber seal over bolt thread as shown.



• Place second flat washer over rubber seal.



• Screw flange nut onto hex bolt.



- Tighten flange nut using 10mm (3/8") spanner provided.
- Do not over tighten.



 Check seal is secure.
 NOTE: If seal has slid out from under washer, loosen flange nut slightly.



Place crossbar foot over grubscrews.



 Tighten the plastic knob. The side with the nut showing should be facing up.



- Ensure the plastic knob is in the position shown when fully tightened.
- Repeat for all four positions.



- Check crossbar is securely attached to the vehicle.
- Use keys to fit and lock covers

# CAUTION: Recheck all fasteners immediately after a load is applied to the crossbars. Regularly check screws are tight.

#### Maintenance

- Clean the car roof and surfaces of the product that will be in contact with the car roof.
- Follow the fitting instructions for fitting the product to yo