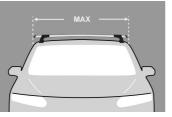

## MAX kgs (lbs)

75 kgs (165 lbs) 100 kgs (220 lbs)

|                          | P  | W/P              | WHD               |
|--------------------------|----|------------------|-------------------|
| Opel                     |    |                  |                   |
| Combo C, 5dr Van 01-11   | CN | 75 kgs (165 lbs) | 100 kgs (220 lbs) |
| Combo, 5dr Van 01-11     | ZA | 75 kgs (165 lbs) | 100 kgs (220 lbs) |
| Vauxhall                 |    |                  |                   |
| Combo C, 5dr Van 01-11   | CN | 75 kgs (165 lbs) | 100 kgs (220 lbs) |
| Holden                   |    |                  |                   |
| Combo XC, 5dr Van 01-+   | AU | 75 kgs (165 lbs) | 100 kgs (220 lbs) |
| Combo XC, 5dr Van 01-+   | NZ | 75 kgs (165 lbs) | 100 kgs (220 lbs) |
| Renault                  |    |                  |                   |
| Master MWB, 4dr Van 10-+ | EU | 75 kgs (165 lbs) | 100 kgs (220 lbs) |
| Master MWB, 4dr Van 10-+ | EU | 75 kgs (165 lbs) | 100 kgs (220 lbs) |
| Master MWB, 4dr Van 10-+ | AU | 75 kgs (165 lbs) | 100 kgs (220 lbs) |
| Master MWB, 4dr Van 10-+ | AU | 75 kgs (165 lbs) | 100 kgs (220 lbs) |
| Master MWB, 4dr Van 10-+ | NZ | 75 kgs (165 lbs) | 100 kgs (220 lbs) |