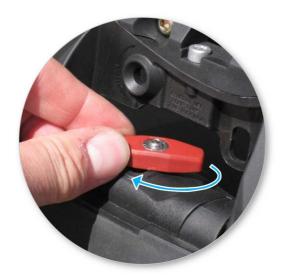

## **EN** Fitting Instructions for Basic Carrier

x 8

x 4

x 4

Х

x 4

x 4

x 4