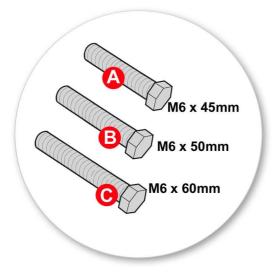

## **EN** Fitting Instructions for Basic Carrier

x 8

x 4

x 4

Х

x 4

x 4

x 4