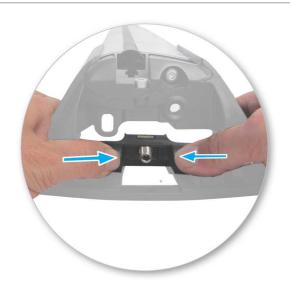

## **EN** Fitting Instructions for Basic Carrier

x 8

x 4

x 4

Х

x 4

x 4

x 4