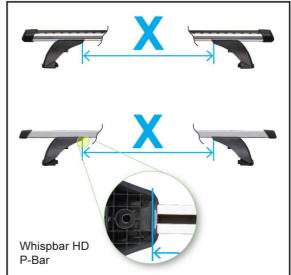

## **EN** Fitting Instructions for Basic Carrier

x 8

x 4

x 4

Х

x 4

x 4

x 4

x 1

x 4

Master MWB, 4dr Van 10-+

## MAX kgs (lbs)

75 kgs (165 lbs) 100 kgs (220 lbs)

|                          | P  | W/P              | WHD               |
|--------------------------|----|------------------|-------------------|
| Opel                     |    |                  |                   |
| Combo C, 5dr Van 01-11   | CN | 75 kgs (165 lbs) | 100 kgs (220 lbs) |
| Combo, 5dr Van 01-11     | ZA | 75 kgs (165 lbs) | 100 kgs (220 lbs) |
| Vauxhall                 |    |                  |                   |
| Combo C, 5dr Van 01-11   | CN | 75 kgs (165 lbs) | 100 kgs (220 lbs) |
| Holden                   |    |                  |                   |
| Combo XC, 5dr Van 01-+   | AU | 75 kgs (165 lbs) | 100 kgs (220 lbs) |
| Combo XC, 5dr Van 01-+   | NZ | 75 kgs (165 lbs) | 100 kgs (220 lbs) |
| Renault                  |    |                  |                   |
| Master MWB, 4dr Van 10-+ | EU | 75 kgs (165 lbs) | 100 kgs (220 lbs) |
| Master MWB, 4dr Van 10-+ | EU | 75 kgs (165 lbs) | 100 kgs (220 lbs) |
| Master MWB, 4dr Van 10-+ | AU | 75 kgs (165 lbs) | 100 kgs (220 lbs) |
| Master MWB, 4dr Van 10-+ | AU | 75 kgs (165 lbs) | 100 kgs (220 lbs) |
| Master MWB, 4dr Van 10-+ | NZ | 75 kgs (165 lbs) | 100 kgs (220 lbs) |