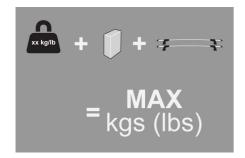

## MAX kgs (lbs)

75 kgs (165 lbs) 100 kgs (220 lbs)

|                          | P  | W/P              | WHD               |
|--------------------------|----|------------------|-------------------|
| Opel                     |    |                  |                   |
| Combo C, 5dr Van 01-11   | CN | 75 kgs (165 lbs) | 100 kgs (220 lbs) |
| Combo, 5dr Van 01-11     | ZA | 75 kgs (165 lbs) | 100 kgs (220 lbs) |
| Vauxhall                 |    |                  |                   |
| Combo C, 5dr Van 01-11   | CN | 75 kgs (165 lbs) | 100 kgs (220 lbs) |
| Holden                   |    |                  |                   |
| Combo XC, 5dr Van 01-+   | AU | 75 kgs (165 lbs) | 100 kgs (220 lbs) |
| Combo XC, 5dr Van 01-+   | NZ | 75 kgs (165 lbs) | 100 kgs (220 lbs) |
| Renault                  |    |                  |                   |
| Master MWB, 4dr Van 10-+ | EU | 75 kgs (165 lbs) | 100 kgs (220 lbs) |
| Master MWB, 4dr Van 10-+ | EU | 75 kgs (165 lbs) | 100 kgs (220 lbs) |
| Master MWB, 4dr Van 10-+ | AU | 75 kgs (165 lbs) | 100 kgs (220 lbs) |
| Master MWB, 4dr Van 10-+ | AU | 75 kgs (165 lbs) | 100 kgs (220 lbs) |
| Master MWB, 4dr Van 10-+ | NZ | 75 kgs (165 lbs) | 100 kgs (220 lbs) |