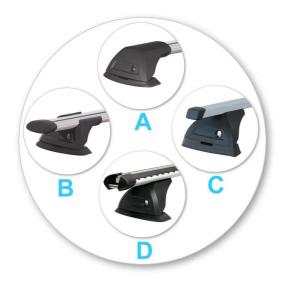

## **EN** Fitting Instructions for Basic Carrier

x 8

x 4

x 4

Х

x 4

x 4

x 4