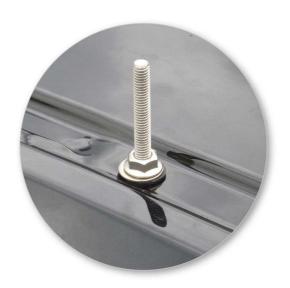

(supplied with crossbar) to foot.
- Make sure the pad fits into the holes underneath the foot.

### **Fitment**



- Locate vehicle's fixed points.
- Fixed point may vary to those pictured.
- Open or remove fixed-point covers.



- Sort hex bolts into lengths. Choose correct length for your vehicle.
- A = Master Van

B = Combo Van

C = Not applicable unless advised



Place large flat washer onto bolt.



- Install bolt with washer up through the fixed-point from inside vehicle.
   NOTE: May require holding in place by a second person or sticky tape.
- Apply silicon sealant.



 Place rubber seal over bolt thread as shown.



• Place second flat washer over rubber seal.



• Screw flange nut onto hex bolt.



- Tighten flange nut using 10mm (3/8") spanner provided.
- Do not over tighten.



 Check seal is secure.
 NOTE: If seal has slid out from under washer, loosen flange nut slightly.



Place crossbar foot over grubscrews.



 Tighten the plastic knob. The side with the nut showing should be facing up.



- Ensure the plastic knob is in the position shown when fully tightened.
- Repeat for all four positions.



- Check crossbar is securely attached to the vehicle.
- Use keys to fit and lock covers

# CAUTION: Recheck all fasteners immediately after a load is applied to the crossbars. Regularly check screws are tight.

#### Maintenance

- Clean the car roof and surfaces of the product that will be in contact with the car roof.
- Follow the fitting instructions for fitting the product to your vehicle. Make sure all steps are carried out in order.
- Set crossbars a minimum