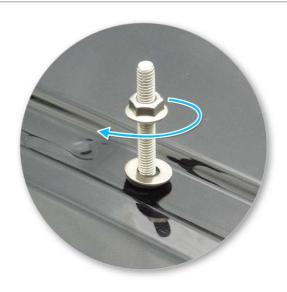

- Select plastic internal block (from fitting kit) and insert into foot.
- Repeat for all legs.



- Fit rubber pad (supplied with crossbar) to foot.
- Make sure the pad fits into the holes underneath the foot.

### **Fitment**



- Locate vehicle's fixed points.
- Fixed point may vary to those pictured.
- Open or remove fixed-point covers.



- Sort hex bolts into lengths. Choose correct length for your vehicle.
- A = Master Van

B = Combo Van

C = Not applicable unless advised



Place large flat washer onto bolt.



- Install bolt with washer up through the fixed-point from inside vehicle.
   NOTE: May require holding in place by a second person or sticky tape.
- Apply silicon sealant.



 Place rubber seal over bolt thread as shown.



• Place second flat washer over rubber seal.



• Screw flange nut onto hex bolt.



- Tighten flange nut using 10mm (3/8") spanner provided.
- Do not over tighten.



 Check seal is secure.
 NOTE: If seal has slid out from under washer, loosen flange nut slightly.



Place crossbar foot over grubscrews.



 Tighten the plastic knob. The side with the nut showing should be facing up.



- Ensure the plastic knob is in the position shown when fully tightened.
- Repeat for all four positions.



- Check crossbar is securely attached to the vehicle.
- Use keys to fit and lock covers

# CAUTION: Recheck all fasteners immediately after a load is applied to the crossbars. Regularly check screws are tight.

#### Maintenance

- Clean the car roof and surfaces of the product that will be in contact with the car roof.
- Follow the fitting instr