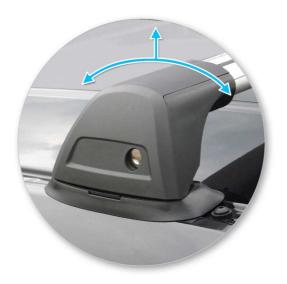

## **EN** Fitting Instructions for Basic Carrier

x 8

x 4

x 4

Х

x 4

x 4

x 4