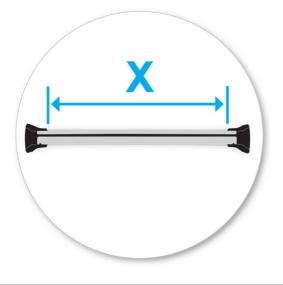

## **EN** Fitting Instructions for Basic Carrier

x 8

x 4

x 4

Х

x 4

x 4

x 4