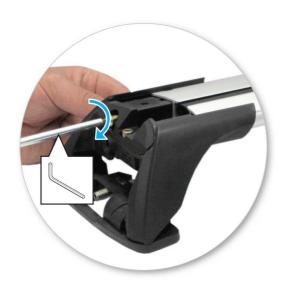

## **EN** Fitting Instructions for Basic Carrier

x 8

x 4

x 4

Х

x 4

x 4

x 4