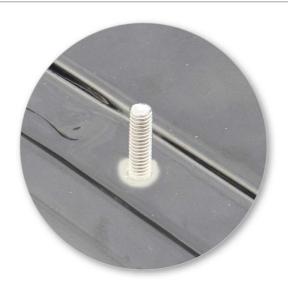

## **EN** Fitting Instructions for Basic Carrier

x 8

x 4

x 4

Х

x 4

x 4

x 4