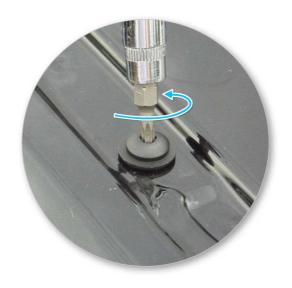

## **EN** Fitting Instructions for Basic Carrier

x 8

x 4

x 4

Х

x 4

x 4

x 4