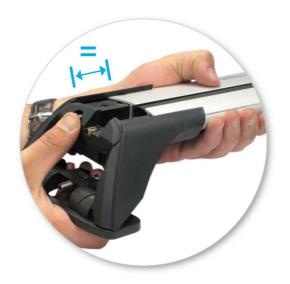

## **EN** Fitting Instructions for Basic Carrier

x 8

x 4

x 4

Х

x 4

x 4

x 4