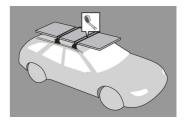

## MAX kgs (lbs)

75 kgs (165 lbs) 100 kgs (220 lbs)

|                          | P  | W/P              | WHD               |
|--------------------------|----|------------------|-------------------|
| Opel                     |    |                  |                   |
| Combo C, 5dr Van 01-11   | CN | 75 kgs (165 lbs) | 100 kgs (220 lbs) |
| Combo, 5dr Van 01-11     | ZA | 75 kgs (165 lbs) | 100 kgs (220 lbs) |
| Vauxhall                 |    |                  |                   |
| Combo C, 5dr Van 01-11   | CN | 75 kgs (165 lbs) | 100 kgs (220 lbs) |
| Holden                   |    |                  |                   |
| Combo XC, 5dr Van 01-+   | AU | 75 kgs (165 lbs) | 100 kgs (220 lbs) |
| Combo XC, 5dr Van 01-+   | NZ | 75 kgs (165 lbs) | 100 kgs (220 lbs) |
| Renault                  |    |                  |                   |
| Master MWB, 4dr Van 10-+ | EU | 75 kgs (165 lbs) | 100 kgs (220 lbs) |
| Master MWB, 4dr Van 10-+ | EU | 75 kgs (165 lbs) | 100 kgs (220 lbs) |
| Master MWB, 4dr Van 10-+ | AU | 75 kgs (165 lbs) | 100 kgs (220 lbs) |
| Master MWB, 4dr Van 10-+ | AU | 75 kgs (165 lbs) | 100 kgs (220 lbs) |
| Master MWB, 4dr Van 10-+ | NZ | 75 kgs (165 lbs) | 100 kgs (220 lbs) |