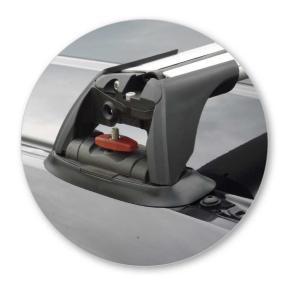

## **EN** Fitting Instructions for Basic Carrier

x 8

x 4

x 4

Х

x 4

x 4

x 4