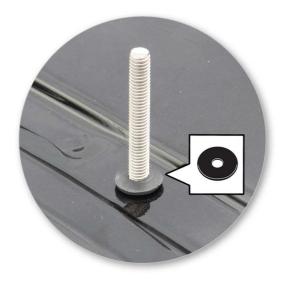

## **EN** Fitting Instructions for Basic Carrier

x 8

x 4

x 4

Х

x 4

x 4

x 4