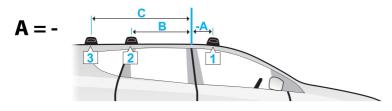

## MAX kgs (lbs)

75 kgs (165 lbs) 100 kgs (220 lbs)

|                          | P  | W/P              | WHD               |
|--------------------------|----|------------------|-------------------|
| Opel                     |    |                  |                   |
| Combo C, 5dr Van 01-11   | CN | 75 kgs (165 lbs) | 100 kgs (220 lbs) |
| Combo, 5dr Van 01-11     | ZA | 75 kgs (165 lbs) | 100 kgs (220 lbs) |
| Vauxhall                 |    |                  |                   |
| Combo C, 5dr Van 01-11   | CN | 75 kgs (165 lbs) | 100 kgs (220 lbs) |
| Holden                   |    |                  |                   |
| Combo XC, 5dr Van 01-+   | AU | 75 kgs (165 lbs) | 100 kgs (220 lbs) |
| Combo XC, 5dr Van 01-+   | NZ | 75 kgs (165 lbs) | 100 kgs (220 lbs) |
| Renault                  |    |                  |                   |
| Master MWB, 4dr Van 10-+ | EU | 75 kgs (165 lbs) | 100 kgs (220 lbs) |
| Master MWB, 4dr Van 10-+ | EU | 75 kgs (165 lbs) | 100 kgs (220 lbs) |
| Master MWB, 4dr Van 10-+ | AU | 75 kgs (165 lbs) | 100 kgs (220 lbs) |
| Master MWB, 4dr Van 10-+ | AU | 75 kgs (165 lbs) | 100 kgs (220 lbs) |
| Master MWB, 4dr Van 10-+ | NZ | 75 kgs (165 lbs) | 100 kgs (220 lbs) |