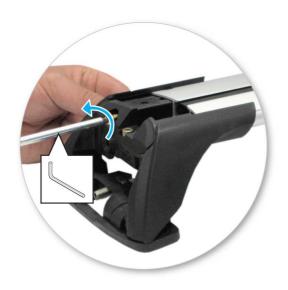

## **EN** Fitting Instructions for Basic Carrier

x 8

x 4

x 4

Х

x 4

x 4

x 4