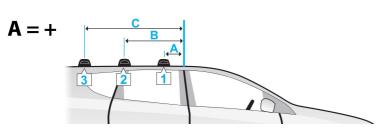

## MAX kgs (lbs)

75 kgs (165 lbs) 100 kgs (220 lbs)

|                          | P  | W/P              | WHD               |
|--------------------------|----|------------------|-------------------|
| Opel                     |    |                  |                   |
| Combo C, 5dr Van 01-11   | CN | 75 kgs (165 lbs) | 100 kgs (220 lbs) |
| Combo, 5dr Van 01-11     | ZA | 75 kgs (165 lbs) | 100 kgs (220 lbs) |
| Vauxhall                 |    |                  |                   |
| Combo C, 5dr Van 01-11   | CN | 75 kgs (165 lbs) | 100 kgs (220 lbs) |
| Holden                   |    |                  |                   |
| Combo XC, 5dr Van 01-+   | AU | 75 kgs (165 lbs) | 100 kgs (220 lbs) |
| Combo XC, 5dr Van 01-+   | NZ | 75 kgs (165 lbs) | 100 kgs (220 lbs) |
| Renault                  |    |                  |                   |
| Master MWB, 4dr Van 10-+ | EU | 75 kgs (165 lbs) | 100 kgs (220 lbs) |
| Master MWB, 4dr Van 10-+ | EU | 75 kgs (165 lbs) | 100 kgs (220 lbs) |
| Master MWB, 4dr Van 10-+ | AU | 75 kgs (165 lbs) | 100 kgs (220 lbs) |
| Master MWB, 4dr Van 10-+ | AU | 75 kgs (165 lbs) | 100 kgs (220 lbs) |
| Master MWB, 4dr Van 10-+ | NZ | 75 kgs (165 lbs) | 100 kgs (220 lbs) |