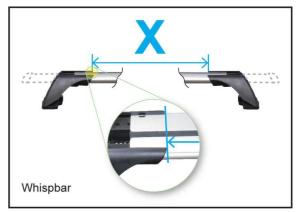

ll                 |    |                  |                   |
| Combo C, 5dr Van 01-11   | CN | 75 kgs (165 lbs) | 100 kgs (220 lbs) |
| Holden                   |    |                  |                   |
| Combo XC, 5dr Van 01-+   | AU | 75 kgs (165 lbs) | 100 kgs (220 lbs) |
| Combo XC, 5dr Van 01-+   | NZ | 75 kgs (165 lbs) | 100 kgs (220 lbs) |
| Renault                  |    |                  |                   |
| Master MWB, 4dr Van 10-+ | EU | 75 kgs (165 lbs) | 100 kgs (220 lbs) |
| Master MWB, 4dr Van 10-+ | EU | 75 kgs (165 lbs) | 100 kgs (220 lbs) |
| Master MWB, 4dr Van 10-+ | AU | 75 kgs (165 lbs) | 100 kgs (220 lbs) |
| Master MWB, 4dr Van 10-+ | AU | 75 kgs (165 lbs) | 100 kgs (220 lbs) |
| Master MWB, 4dr Van 10-+ | NZ | 75 kgs (165 lbs) | 100 kgs (220 lbs) |









Combo C, 5dr Van 01-11 (CN)

Combo C, 5dr Van 01-11 (CN)

Combo XC, 5dr Van 01-+ (AU)

Combo XC, 5dr Van 01-+ (NZ)

Combo, 5dr Van 01-11 (ZA)

Master MWB, 4dr Van 10-+ (EU)

Master MWB, 4dr Van 10-+ (EU)

Master MWB, 4dr Van 10-+ (AU)

Master MWB, 4dr Van 10-+ (AU)

Master MWB, 4dr Van 10-+ (NZ)

Master MWB, 4dr Van 10-+ (NZ)

| A B          | С                                                                                                                                                                                                                            | X