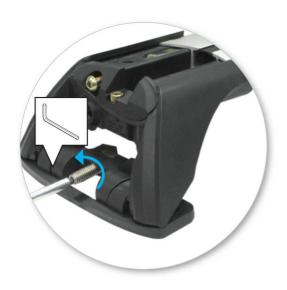

# NOTE: Clamp images in these instructions may not be representative of the clamps in this kit

• Use keys to remove covers.

 Use hex screwdriver to reverse adjusting screw 10 turns.

- Press adjusting screw and pull crossbar legs out. Refer to the crossbar instructions for crossbar adjustment method.
- Ensure each end of the crossbar is adjusted equally.

Remove locking screw.

Apply protective strip as shown. Trim if required.

- Letters refer to the part numbers stamped on clamps.
- Clamp Part Number: A = 600A B = 601A

 Attach clamp to each leg. NOTE; clamps may have labels showing their positions on the vehicle (For example; "Front Right").

 Refit locking screw so that it goes through the hole in the clamp. Do not begin to tighten the locking screw.

 Refer to the underside of the pad for the part number.