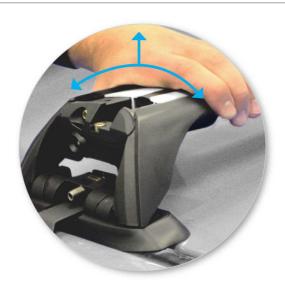

 Adjust the legs on the crossbar so that they are positioned equally from the ends of the crossbar, and the clamps engage firmly on the body work of the vehicle.

 Tighten adjusting screw to 5 Nm (3.7 ft lb) hand tight.

• Tighten locking screw on both legs evenly.

 Check crossbar is securely attached to the vehicle.

Use keys to fit and lock covers

CAUTION: Recheck all fasteners immediately after a load is applied to the crossbars.