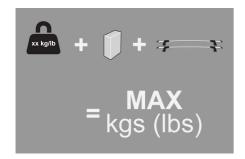

## MAX kgs (lbs)

| Р        | W/P                                  | WHD                                  |  |
|----------|--------------------------------------|--------------------------------------|--|
| 7.0      | 50 kgg (440 lbg)                     | E0 kgo (440 lbo)                     |  |
| ZA<br>US | 50 kgs (110 lbs)<br>50 kgs (110 lbs) | 50 kgs (110 lbs)<br>50 kgs (110 lbs) |  |
| NZ       | 50 kgs (110 lbs)                     | 50 kgs (110 lbs)                     |  |
| ZA       | 50 kgs (110 lbs)                     | 50 kgs (110 lbs)                     |  |
| AU       | 50 kgs (110 lbs)                     | 50 kgs (110 lbs)                     |  |
| NZ       | 50 kgs (110 lbs)                     | 50 kgs (110 lbs)                     |  |
| EU       | 50 kgs (110 lbs)                     | 50 kas (110 lbs)                     |  |