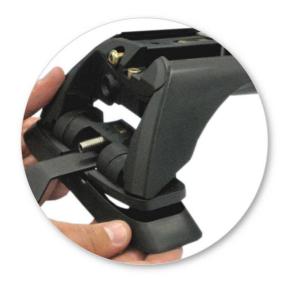

Remove locking screw.

Apply protective strip as shown. Trim if required.

- Letters refer to the part numbers stamped on clamps.
- Clamp Part Number: A = 600A B = 601A

 Attach clamp to each leg. NOTE; clamps may have labels showing their positions on the vehicle (For example; "Front Right").

 Refit locking screw so that it goes through the hole in the clamp. Do not begin to tighten the locking screw.

 Refer to the underside of the pad for the part number.