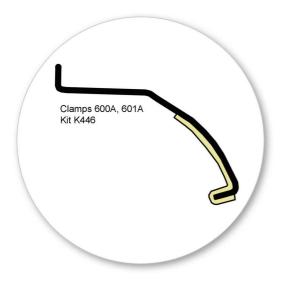

Remove locking screw.

Apply protective strip as shown. Trim if required.

- Letters refer to the part numbers stamped on clamps.
- Clamp Part Number: A = 600A B = 601A

 Attach clamp to each leg. NOTE; clamps may have labels showing their positions on the vehicle (For example; "Front Right").