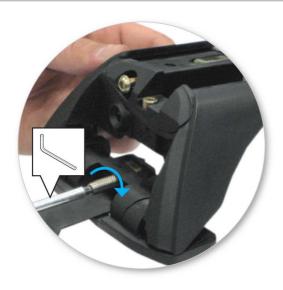

 Adjust the legs on the crossbar so that they are positioned equally from the ends of the crossbar, and the clamps engage firmly on the body work of the vehicle.

 Tighten adjusting screw to 5 Nm (3.7 ft lb) hand tight.

• Tighten locking screw on both legs evenly.

 Check crossbar is securely attached to the vehicle.

Use keys to fit and lock covers

CAUTION: Recheck all fasteners immediately after a load is applied to the crossbars.