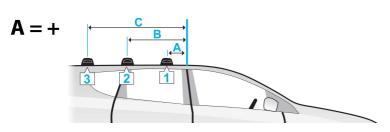

#### **Fitment**

- Place crossbar on vehicle. Minimum recommended spacing between the bars is 700mm (27 1/2") (unless otherwise stated).
- Clamps directly to edge of roof under the doors
- Please check the rear of this manual for information relating specifically to your vehicle.

 Adjust the legs on the crossbar so that they are positioned equally from the ends of the crossbar, and the clamps engage firmly on the body work of the vehicle.

 Tighten adjusting screw to 5 Nm (3.7 ft lb) hand tight.