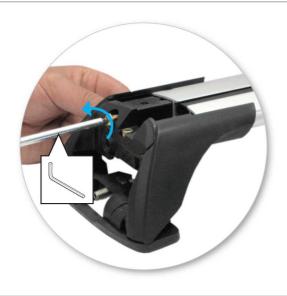

 Adjust the legs on the crossbar so that they are positioned equally from the ends of the crossbar, and the clamps engage firmly on the body work of the vehicle.

 Tighten adjusting screw to 5 Nm (3.7 ft lb) hand tight.