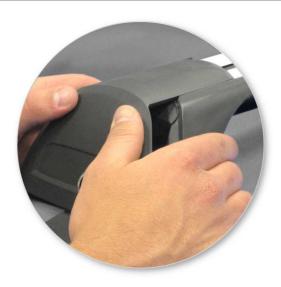

• Tighten locking screw on both legs evenly.

 Check crossbar is securely attached to the vehicle.

Use keys to fit and lock covers

CAUTION: Recheck all fasteners immediately after a load is applied to the crossbars.