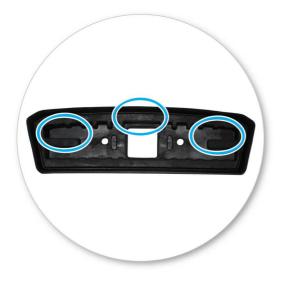

# Filting Kit

- Letters refer to the pad part numbers and position.
- Pad Part Number: A = 11-04-257 B = 11-04-256

C = 11-04-243

Fit rubber pads (supplied with fitting kit) to foot. Pad may vary in shape to that shown.

Make sure the pad fits into the holes underneath the foot.