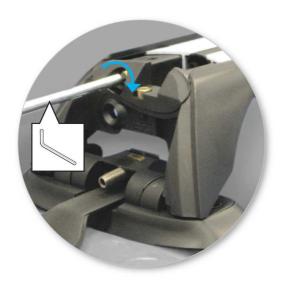

# NOTE: Clamp images in these instructions may not be representative of the clamps in this kit

• Use keys to remove covers.

 Use hex screwdriver to reverse adjusting screw 10 turns.

- Press adjusting screw and pull crossbar legs out. Refer to the crossbar instructions for crossbar adjustment method.
- Ensure each end of the crossbar is adjusted equally.

Remove locking screw.

Apply protective strip as shown. Trim if required.

- Letters refer to the part numbers stamped on clamps.
- Clamp Part Number: A = 600A B = 601A

 Attach clamp to each leg. NOTE; clamps may have labels showing their positions on the vehicle (For example; "Front Right").