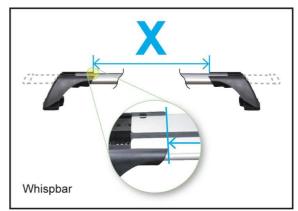

www.whispbar.com www.whispbar.co.nz www.whispbar.co.uk www.whispbar.co.za www.whispbar.eu www.whispbar.ca

Fit, 5dr Hatch 07-+ (ZA)

Fit, 5dr Hatch Aug 08-+ (US)

Fit, 5dr Hatch Aug 08-+ (NZ)

Jazz, 5dr Hatch 09-+ (ZA)

Jazz, 5dr Hatch Aug 08-+ (AU)

Jazz, 5dr Hatch Jul 08-+ (NZ)

Jazz, 5dr Hatch Oct 08-+ (EU)

| В          | С                                                                                                                                      | X                                                                                                                                                                                                                                                                                                                                                                                                                                                                                                                                                                                                                                                                                                                                                                                                                                                                                                                                                                                                                                                                                                                                                                                                                                                                                                                                                                                                                                                                                                                                                                                                                                                                                                                                                                                                                                                                                                                                                                                                                                                                                                                              |                                                                                                                                                                                                                                                                                                                                |                                                                                                                                                                                                                                                                                                                                                                                                                                                                                                                                                                                                                                                                                                               |
|------------|----------------------------------------------------------------------------------------------------------------------------------------|--------------------------------------------------------------------------------------------------------------------------------------------------------------------------------------------------------------------------------------------------------------------------------------------------------------------------------------------------------------------------------------------------------------------------------------------------------------------------------------------------------------------------------------------------------------------------------------------------------------------------------------------------------------------------------------------------------------------------------------------------------------------------------------------------------------------------------------------------------------------------------------------------------------------------------------------------------------------------------------------------------------------------------------------------------------------------------------------------------------------------------------------------------------------------------------------------------------------------------------------------------------------------------------------------------------------------------------------------------------------------------------------------------------------------------------------------------------------------------------------------------------------------------------------------------------------------------------------------------------------------------------------------------------------------------------------------------------------------------------------------------------------------------------------------------------------------------------------------------------------------------------------------------------------------------------------------------------------------------------------------------------------------------------------------------------------------------------------------------------------------------|--------------------------------------------------------------------------------------------------------------------------------------------------------------------------------------------------------------------------------------------------------------------------------------------------------------------------------|---------------------------------------------------------------------------------------------------------------------------------------------------------------------------------------------------------------------------------------------------------------------------------------------------------------------------------------------------------------------------------------------------------------------------------------------------------------------------------------------------------------------------------------------------------------------------------------------------------------------------------------------------------------------------------------------------------------|
|            |                                                                                                                                        | 1                                                                                                                                                                                                                                                                                                                                                                                                                                                                                                                                                                                                                                                                                                                                                                                                                                                                                                                                                                                                                                                                                                                                                                                                                                                                                                                                                                                                                                                                                                                                                                                                                                                                                                                                                                                                                                                                                                                                                                                                                                                                                                                              | 2                                                                                                                                                                                                                                                                                                                              | 3                                                                                                                                                                                                                                                                                                                                                                                                                                                                                                                                                                                                                                                                                                             |
| 410mm      | -                                                                                                                                      | 820mm                                                                                                                                                                                                                                                                                                                                                                                                                                                                                                                                                                                                                                                                                                                                                                                                                                                                                                                                                                                                                                                                                                                                                                                                                                                                                                                                                                                                                                                                                                                                                                                                                                                                                                                                                                                                                                                                                                                                                                                                                                                                                                                          | 785mm                                                                                                                                                                                                                                                                                                                          | -                                                                                                                                                                                                                                                                                                                                                                                                                                                                                                                                                                                                                                                                                                             |
| 16 1/8ths" | -                                                                                                                                      | 32 5/16ths"                                                                                                                                                                                                                                                                                                                                                                                                                                                                                                                                                                                                                                                                                                                                                                                                                                                                                                                                                                                                                                                                                                                                                                                                                                                                                                                                                                                                                                                                                                                                                                                                                                                                                                                                                                                                                                                                                                                                                                                                                                                                                                                    | 30 7/8ths"                                                                                                                                                                                                                                                                                                                     | -                                                                                                                                                                                                                                                                                                                                                                                                                                                                                                                                                                                                                                                                                                             |
| 410mm      | -                                                                                                                                      | 820mm                                                                                                                                                                                                                                                                                                                                                                                                                                                                                                                                                                                                                                                                                                                                                                                                                                                                                                                                                                                                                                                                                                                                                                                                                                                                                                                                                                                                                                                                                                                                                                                                                                                                                                                                                                                                                                                                                                                                                                                                                                                                                                                          | 785mm                                                                                                                                                                                                                                                                                                                          | -                                                                                                                                                                                                                                                                                                                                                                                                                                                                                                                                                                                                                                                                                                             |
| 16 1/8ths" | -                                                                                                                                      | 32 5/16ths"                                                                                                                                                                                                                                                                                                                                                                                                                                                                                                                                                                                                                                                                                                                                                                                                                                                                                                                                                                                                                                                                                                                                                                                                                                                                                                                                                                                                                                                                                                                                                                                                                                                                                                                                                                                                                                                                                                                                                                                                                                                                                                                    | 30 7/8ths"                                                                                                                                                                                                                                                                                                                     | -                                                                                                                                                                                                                                                                                                                                                                                                                                                                                                                                                                                                                                                                                                             |
| 410mm      | -                                                                                                                                      | 820mm                                                                                                                                                                                                                                                                                                                                                                                                                                                                                                                                                                                                                                                                                                                                                                                                                                                                                                                                                                                                                                                                                                                                                                                                                                                                                                                                                                                                                                                                                                                                                                                                                                                                                                                                                                                                                                                                                                                                                                                                                                                                                                                          | 785mm                                                                                                                                                                                                                                                                                                                          | -                                                                                                                                                                                                                                                                                                                                                                                                                                                                                                                                                                                                                                                                                                             |
| 16 1/8ths" | -                                                                                                                                      | 32 5/16ths"                                                                                                                                                                                                                                                                                                                                                                                                                                                                                                                                                                                                                                                                                                                                                                                                                                                                                                                                                                                                                                                                                                                                                                                                                                                                                                                                                                                                                                                                                                                                                                                                                                                                                                                                                                                                                                                                                                                                                                                                                                                                                                                    | 30 7/8ths"                                                                                                                                                                                                                                                                                                                     | -                                                                                                                                                                                                                                                                                                                                                                                                                                                                                                                                                                                                                                                                                                             |
| 410mm      | -                                                                                                                                      | 820mm                                                                                                                                                                                                                                                                                                                                                                                                                                                                                                                                                                                                                                                                                                                                                                                                                                                                                                                                                                                                                                                                                                                                                                                                                                                                                                                                                                                                                                                                                                                                                                                                                                                                                                                                                                                                                                                                                                                                                                                                                                                                                                                          | 785mm                                                                                                                                                                                                                                                                                                                          | -                                                                                                                                                                                                                                                                                                                                                                                                                                                                                                                                                                                                                                                                                                             |
| 16 1/8ths" | -                                                                                                                                      | 32 5/16ths"                                                                                                                                                                                                                                                                                                                                                                                                                                                                                                                                                                                                                                                                                                                                                                                                                                                                                                                                                                                                                                                                                                                                                                                                                                                                                                                                                                                                                                                                                                                                                                                                                                                                                                                                                                                                                                                                                                                                                                                                                                                                                                                    | 30 7/8ths"                                                                                                                                                                                                                                                                                                                     | -                                                                                                                                                                                                                                                                                                                                                                                                                                                                                                                                                                                                                                                                                                             |
| 410mm      | -                                                                                                                                      | 820mm                                                                                                                                                                                                                                                                                                                                                                                                                                                                                                                                                                                                                                                                                                                                                                                                                                                                                                                                                                                                                                                                                                                                                                                                                                                                                                                                                                                                                                                                                                                                                                                                                                                                                                                                                                                                                                                                                                                                                                                                                                                                                                                          | 785mm                                                                                                                                                                                                                                                                                                                          | -                                                                                                                                                                                                                                                                                                                                                                                                                                                                                                                                                                                                                                                                                                             |
| 16 1/8ths" | -                                                                                                                                      | 32 5/16ths"                                                                                                                                                                                                                                                                                                                                                                                                                                                                                                                                                                                                                                                                                                                                                                                                                                                                                                                                                                                                                                                                                                                                                                                                                                                                                                                                                                                                                                                                                                                                                                                                                                                                                                                                                                                                                                                                                                                                                                                                                                                                                                                    | 30 7/8ths"                                                                                                                                                                                                                                                                                                                     | -                                                                                                                                                                                                                                                                                                                                                                                                                                                                                                                                                                                                                                                                                                             |
| 410mm      | -                                                                                                                                      | 820mm                                                                                                                                                                                                                                                                                                                                                                                                                                                                                                                                                                                                                                                                                                                                                                                                                                                                                                                                                                                                                                                                                                                                                                                                                                                                                                                                                                                                                                                                                                                                                                                                                                                                                                                                                                                                                                                                                                                                                                                                                                                                                                                          | 785mm                                                                                                                                                                                                                                                                                                                          | -                                                                                                                                                                                                                                                                                                                                                                                                                                                                                                                                                                                                                                                                                                             |
| 16 1/8ths" | -                                                                                                                                      | 32 5/16ths"                                                                                                                                                                                                                                                                                                                                                                                                                                                                                                                                                                                                                                                                                                                                                                                                                                                                                                                                                                                                                                                                                                                                                                                                                                                                                                                                                                                                                                                                                                                                                                                                                                                                                                                                                                                                                                                                                                                                                                                                                                                                                                                    | 30 7/8ths"                                                                                                                                                                                                                                                                                                                     | -                                                                                                                                                                                                                                                                                                                                                                                                                                                                                                                                                                                                                                                                                                             |
| 410mm      | -                                                                                                                                      | 820mm                                                                                                                                                                                                                                                                                                                                                                                                                                                                                                                                                                                                                                                                                                                                                                                                                                                                                                                                                                                                                                                                                                                                                                                                                                                                                                                                                                                                                                                                                                                                                                                                                                                                                                                                                                                                                                                                                                                                                                                                                                                                                                                          | 785mm                                                                                                                                                                                                                                                                                                                          | -                                                                                                                                                                                                                                                                                                                                                                                                                                                                                                                                                                                                                                                                                                             |
| 16 1/8ths" | -                                                                                                                                      | 32 5/16ths"                                                                                                                                                                                                                                                                                                                                                                                                                                                                                                                                                                                                                                                                                                                                                                                                                                                                                                                                                                                                                                                                                                                                                                                                                                                                                                                                                                                                                                                                                                                                                                                                                                                                                                                                                                                                                                                                                                                                                                                                                                                                                                                    | 30 7/8ths"                                                                                                                                                                                                                                                                                                                     | -                                                                                                                                                                                                                                                                                                                                                                                                                                                                                                                                                                                                                                                                                                             |
|            | 410mm<br>16 1/8ths"<br>410mm<br>16 1/8ths"<br>410mm<br>16 1/8ths"<br>410mm<br>16 1/8ths"<br>410mm<br>16 1/8ths"<br>410mm<br>16 1/8ths" | 410mm - 16 1/8ths" - 410mm | 410mm - 820mm 16 1/8ths" - 32 5/16ths"  410mm - 820mm 16 1/8ths" - 32 5/16ths" | 410mm       -       820mm       785mm         16 1/8ths"       -       32 5/16ths"       30 7/8ths"         410mm       -       820mm       785mm         16 1/8ths"       -       32 5/16ths"       30 7/8ths"         410mm       -       820mm       785mm         16 1/8ths"       -       32 5/16ths"       30 7/8ths"         410mm       -       820mm       785mm         16 1/8ths"       -       32 5/16ths"       30 7/8ths"         410mm       -       820mm       785mm         16 1/8ths"       -       32 5/16ths"       30 7/8ths"         410mm       -       820mm       785mm         16 1/8ths"       -       32 5/16ths"       30 7/8ths"         410mm       -       820mm       785mm |