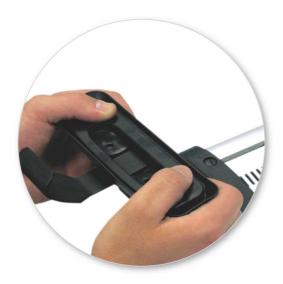

# Filting Kit

- Letters refer to the pad part numbers and position.
- Pad Part Number: A = 11-04-257 B = 11-04-256

C = 11-04-243

Fit rubber pads (supplied with fitting kit) to foot. Pad may vary in shape to that shown.

Make sure the pad fits into the holes underneath the foot.