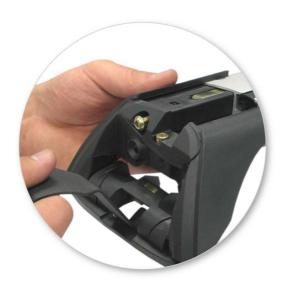

# NOTE: Clamp images in these instructions may not be representative of the clamps in this kit

• Use keys to remove covers.

 Use hex screwdriver to reverse adjusting screw 10 turns.

- Press adjusting screw and pull crossbar legs out. Refer to the crossbar instructions for crossbar adjustment method.
- Ensure each end of the crossbar is adjusted equally.

Remove locking screw.

Apply protective strip as shown. Trim if required.

- Letters refer to the part numbers stamped on clamps.
- Clamp Part Number: A = 600A B = 601A

 Attach clamp to each leg. NOTE; clamps may have labels showing their positions on the vehicle (For example; "Front Right").