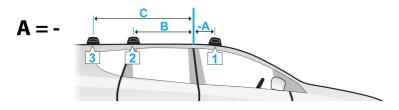

#### **Fitment**

- Place crossbar on vehicle. Minimum recommended spacing between the bars is 700mm (27 1/2") (unless otherwise stated).
- Clamps directly to edge of roof under the doors
- Please check the rear of this manual for information relating specifically to your vehicle.

 Adjust the legs on the crossbar so that they are positioned equally from the ends of the crossbar, and the clamps engage firmly on the body work of the vehicle.

 Tighten adjusting screw to 5 Nm (3.7 ft lb) hand tight.