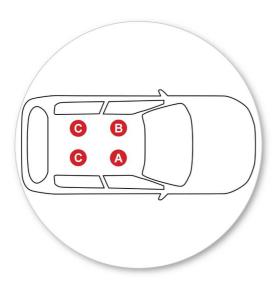

#### **Fitment**

- Place crossbar on vehicle. Minimum recommended spacing between the bars is 700mm (27 1/2") (unless otherwise stated).
- Clamps directly to edge of roof under the doors
- Please check the rear of this manual for information relating specifically to your vehicle.