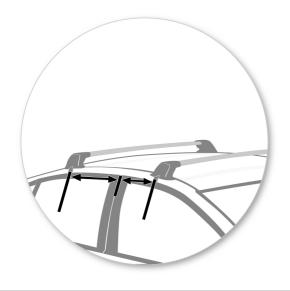

#### **Fitment**

- Place crossbar on vehicle. Minimum recommended spacing between the bars is 700mm (27 1/2") (unless otherwise stated).
- Clamps directly to edge of roof under the doors
- Please check the rear of this manual for information relating specifically to your vehicle.

#### Maintenance

- Clean the car roof and surfaces of the product that will be in contact with the car roof.
- Follow the fitting instructions for fitting the product to your vehicle. Make sure all steps are carried out in order.
- Set crossbars a minimum distance of 700mm (27 1/2") apart where no other distance is specified in the fitting instructions. This is especially important when carrying long loads.
- Check unit is securely attached whenever you refit it to the vehicle. If the unit feels loose, refer to the fitting instructions and readjust.
- Some glass/panoramic roofs and radio antennae may not be able to be used when the product is fitted.
- Do not modify this product.
- Refer to the maximum permitted load capacity specified in the fitting instructions. Do not exceed the vehicle manufacturers roof load rating if it is lower than the maximum load capacity specified in the fitting instructions.
- Loads should not overhang the sides of the product and be evenly distributed with the lowest possible centre of gravity.
- Long loads should be secured with nonelastic straps to the front and rear of the vehicle.
- Objects with pointed ends (e.g. ski poles) should be carried with the pointed ends to the rear of the vehicle.
- Remove all loose or removable objects from the load prior to loading.
- Make sure all loads are securely fastened with non-elastic straps. Check regularly during longer journeys.
- A loaded roof rack system can alter the performance of your vehicle. Be especially aware of the effects of side winds, changing of direction, and braking performance. Avoid rapid acceleration and deceleration. Drive carefully.
- Note that the total height of the vehicle increases when upright loads are carried.
- Products should be locked during transport if they have locks fitted.