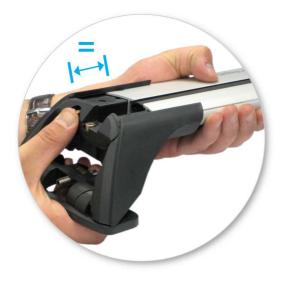

# NOTE: Clamp images in these instructions may not be representative of the clamps in this kit

• Use keys to remove covers.

 Use hex screwdriver to reverse adjusting screw 10 turns.

- Press adjusting screw and pull crossbar legs out. Refer to the crossbar instructions for crossbar adjustment method.
- Ensure each end of the crossbar is adjusted equally.

Remove locking screw.

Apply protective strip as shown. Trim if required.

- Letters refer to the part numbers stamped on clamps.
- Clamp Part Number: A = 600A B = 601A

 Attach clamp to each leg. NOTE; clamps may have labels showing their positions on the vehicle (For example; "Front Right").