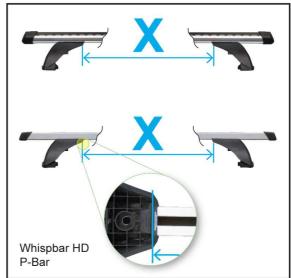

www.whispbar.com www.whispbar.co.nz www.whispbar.co.uk www.whispbar.co.za www.whispbar.eu www.whispbar.ca

Fit, 5dr Hatch 07-+ (ZA)

Fit, 5dr Hatch Aug 08-+ (US)

Fit, 5dr Hatch Aug 08-+ (NZ)

Jazz, 5dr Hatch 09-+ (ZA)

Jazz, 5dr Hatch Aug 08-+ (AU)

Jazz, 5dr Hatch Jul 08-+ (NZ)

Jazz, 5dr Hatch Oct 08-+ (EU)

| В          | С                                                                                                                                      | X                                                                                                                                                                                                                                                                                                                                                                                                                                                                                                                                                                                                                                                                                                                                                                                                                                                                                                                                                                                                                                                                                                                                                                                                                                                                                                                                                                                                                                                                                                                                                                                                                                                                                                                                                                                                                                                                                                                                                                                                                                                                                                                              |                                                                                                                                                                                                                                                                                                                                |                                                                                                                                                                                                                                                                                                                                                                                                                                                                                                                                                                                                                                                                                                               |
|------------|----------------------------------------------------------------------------------------------------------------------------------------|--------------------------------------------------------------------------------------------------------------------------------------------------------------------------------------------------------------------------------------------------------------------------------------------------------------------------------------------------------------------------------------------------------------------------------------------------------------------------------------------------------------------------------------------------------------------------------------------------------------------------------------------------------------------------------------------------------------------------------------------------------------------------------------------------------------------------------------------------------------------------------------------------------------------------------------------------------------------------------------------------------------------------------------------------------------------------------------------------------------------------------------------------------------------------------------------------------------------------------------------------------------------------------------------------------------------------------------------------------------------------------------------------------------------------------------------------------------------------------------------------------------------------------------------------------------------------------------------------------------------------------------------------------------------------------------------------------------------------------------------------------------------------------------------------------------------------------------------------------------------------------------------------------------------------------------------------------------------------------------------------------------------------------------------------------------------------------------------------------------------------------|--------------------------------------------------------------------------------------------------------------------------------------------------------------------------------------------------------------------------------------------------------------------------------------------------------------------------------|---------------------------------------------------------------------------------------------------------------------------------------------------------------------------------------------------------------------------------------------------------------------------------------------------------------------------------------------------------------------------------------------------------------------------------------------------------------------------------------------------------------------------------------------------------------------------------------------------------------------------------------------------------------------------------------------------------------|
|            |                                                                                                                                        | 1                                                                                                                                                                                                                                                                                                                                                                                                                                                                                                                                                                                                                                                                                                                                                                                                                                                                                                                                                                                                                                                                                                                                                                                                                                                                                                                                                                                                                                                                                                                                                                                                                                                                                                                                                                                                                                                                                                                                                                                                                                                                                                                              | 2                                                                                                                                                                                                                                                                                                                              | 3                                                                                                                                                                                                                                                                                                                                                                                                                                                                                                                                                                                                                                                                                                             |
| 410mm      | -                                                                                                                                      | 820mm                                                                                                                                                                                                                                                                                                                                                                                                                                                                                                                                                                                                                                                                                                                                                                                                                                                                                                                                                                                                                                                                                                                                                                                                                                                                                                                                                                                                                                                                                                                                                                                                                                                                                                                                                                                                                                                                                                                                                                                                                                                                                                                          | 785mm                                                                                                                                                                                                                                                                                                                          | -                                                                                                                                                                                                                                                                                                                                                                                                                                                                                                                                                                                                                                                                                                             |
| 16 1/8ths" | -                                                                                                                                      | 32 5/16ths"                                                                                                                                                                                                                                                                                                                                                                                                                                                                                                                                                                                                                                                                                                                                                                                                                                                                                                                                                                                                                                                                                                                                                                                                                                                                                                                                                                                                                                                                                                                                                                                                                                                                                                                                                                                                                                                                                                                                                                                                                                                                                                                    | 30 7/8ths"                                                                                                                                                                                                                                                                                                                     | -                                                                                                                                                                                                                                                                                                                                                                                                                                                                                                                                                                                                                                                                                                             |
| 410mm      | -                                                                                                                                      | 820mm                                                                                                                                                                                                                                                                                                                                                                                                                                                                                                                                                                                                                                                                                                                                                                                                                                                                                                                                                                                                                                                                                                                                                                                                                                                                                                                                                                                                                                                                                                                                                                                                                                                                                                                                                                                                                                                                                                                                                                                                                                                                                                                          | 785mm                                                                                                                                                                                                                                                                                                                          | -                                                                                                                                                                                                                                                                                                                                                                                                                                                                                                                                                                                                                                                                                                             |
| 16 1/8ths" | -                                                                                                                                      | 32 5/16ths"                                                                                                                                                                                                                                                                                                                                                                                                                                                                                                                                                                                                                                                                                                                                                                                                                                                                                                                                                                                                                                                                                                                                                                                                                                                                                                                                                                                                                                                                                                                                                                                                                                                                                                                                                                                                                                                                                                                                                                                                                                                                                                                    | 30 7/8ths"                                                                                                                                                                                                                                                                                                                     | -                                                                                                                                                                                                                                                                                                                                                                                                                                                                                                                                                                                                                                                                                                             |
| 410mm      | -                                                                                                                                      | 820mm                                                                                                                                                                                                                                                                                                                                                                                                                                                                                                                                                                                                                                                                                                                                                                                                                                                                                                                                                                                                                                                                                                                                                                                                                                                                                                                                                                                                                                                                                                                                                                                                                                                                                                                                                                                                                                                                                                                                                                                                                                                                                                                          | 785mm                                                                                                                                                                                                                                                                                                                          | -                                                                                                                                                                                                                                                                                                                                                                                                                                                                                                                                                                                                                                                                                                             |
| 16 1/8ths" | -                                                                                                                                      | 32 5/16ths"                                                                                                                                                                                                                                                                                                                                                                                                                                                                                                                                                                                                                                                                                                                                                                                                                                                                                                                                                                                                                                                                                                                                                                                                                                                                                                                                                                                                                                                                                                                                                                                                                                                                                                                                                                                                                                                                                                                                                                                                                                                                                                                    | 30 7/8ths"                                                                                                                                                                                                                                                                                                                     | -                                                                                                                                                                                                                                                                                                                                                                                                                                                                                                                                                                                                                                                                                                             |
| 410mm      | -                                                                                                                                      | 820mm                                                                                                                                                                                                                                                                                                                                                                                                                                                                                                                                                                                                                                                                                                                                                                                                                                                                                                                                                                                                                                                                                                                                                                                                                                                                                                                                                                                                                                                                                                                                                                                                                                                                                                                                                                                                                                                                                                                                                                                                                                                                                                                          | 785mm                                                                                                                                                                                                                                                                                                                          | -                                                                                                                                                                                                                                                                                                                                                                                                                                                                                                                                                                                                                                                                                                             |
| 16 1/8ths" | -                                                                                                                                      | 32 5/16ths"                                                                                                                                                                                                                                                                                                                                                                                                                                                                                                                                                                                                                                                                                                                                                                                                                                                                                                                                                                                                                                                                                                                                                                                                                                                                                                                                                                                                                                                                                                                                                                                                                                                                                                                                                                                                                                                                                                                                                                                                                                                                                                                    | 30 7/8ths"                                                                                                                                                                                                                                                                                                                     | -                                                                                                                                                                                                                                                                                                                                                                                                                                                                                                                                                                                                                                                                                                             |
| 410mm      | -                                                                                                                                      | 820mm                                                                                                                                                                                                                                                                                                                                                                                                                                                                                                                                                                                                                                                                                                                                                                                                                                                                                                                                                                                                                                                                                                                                                                                                                                                                                                                                                                                                                                                                                                                                                                                                                                                                                                                                                                                                                                                                                                                                                                                                                                                                                                                          | 785mm                                                                                                                                                                                                                                                                                                                          | -                                                                                                                                                                                                                                                                                                                                                                                                                                                                                                                                                                                                                                                                                                             |
| 16 1/8ths" | -                                                                                                                                      | 32 5/16ths"                                                                                                                                                                                                                                                                                                                                                                                                                                                                                                                                                                                                                                                                                                                                                                                                                                                                                                                                                                                                                                                                                                                                                                                                                                                                                                                                                                                                                                                                                                                                                                                                                                                                                                                                                                                                                                                                                                                                                                                                                                                                                                                    | 30 7/8ths"                                                                                                                                                                                                                                                                                                                     | -                                                                                                                                                                                                                                                                                                                                                                                                                                                                                                                                                                                                                                                                                                             |
| 410mm      | -                                                                                                                                      | 820mm                                                                                                                                                                                                                                                                                                                                                                                                                                                                                                                                                                                                                                                                                                                                                                                                                                                                                                                                                                                                                                                                                                                                                                                                                                                                                                                                                                                                                                                                                                                                                                                                                                                                                                                                                                                                                                                                                                                                                                                                                                                                                                                          | 785mm                                                                                                                                                                                                                                                                                                                          | -                                                                                                                                                                                                                                                                                                                                                                                                                                                                                                                                                                                                                                                                                                             |
| 16 1/8ths" | -                                                                                                                                      | 32 5/16ths"                                                                                                                                                                                                                                                                                                                                                                                                                                                                                                                                                                                                                                                                                                                                                                                                                                                                                                                                                                                                                                                                                                                                                                                                                                                                                                                                                                                                                                                                                                                                                                                                                                                                                                                                                                                                                                                                                                                                                                                                                                                                                                                    | 30 7/8ths"                                                                                                                                                                                                                                                                                                                     | -                                                                                                                                                                                                                                                                                                                                                                                                                                                                                                                                                                                                                                                                                                             |
| 410mm      | -                                                                                                                                      | 820mm                                                                                                                                                                                                                                                                                                                                                                                                                                                                                                                                                                                                                                                                                                                                                                                                                                                                                                                                                                                                                                                                                                                                                                                                                                                                                                                                                                                                                                                                                                                                                                                                                                                                                                                                                                                                                                                                                                                                                                                                                                                                                                                          | 785mm                                                                                                                                                                                                                                                                                                                          | -                                                                                                                                                                                                                                                                                                                                                                                                                                                                                                                                                                                                                                                                                                             |
| 16 1/8ths" | -                                                                                                                                      | 32 5/16ths"                                                                                                                                                                                                                                                                                                                                                                                                                                                                                                                                                                                                                                                                                                                                                                                                                                                                                                                                                                                                                                                                                                                                                                                                                                                                                                                                                                                                                                                                                                                                                                                                                                                                                                                                                                                                                                                                                                                                                                                                                                                                                                                    | 30 7/8ths"                                                                                                                                                                                                                                                                                                                     | -                                                                                                                                                                                                                                                                                                                                                                                                                                                                                                                                                                                                                                                                                                             |
|            | 410mm<br>16 1/8ths"<br>410mm<br>16 1/8ths"<br>410mm<br>16 1/8ths"<br>410mm<br>16 1/8ths"<br>410mm<br>16 1/8ths"<br>410mm<br>16 1/8ths" | 410mm - 16 1/8ths" - 410mm | 410mm - 820mm 16 1/8ths" - 32 5/16ths"  410mm - 820mm 16 1/8ths" - 32 5/16ths" | 410mm       -       820mm       785mm         16 1/8ths"       -       32 5/16ths"       30 7/8ths"         410mm       -       820mm       785mm         16 1/8ths"       -       32 5/16ths"       30 7/8ths"         410mm       -       820mm       785mm         16 1/8ths"       -       32 5/16ths"       30 7/8ths"         410mm       -       820mm       785mm         16 1/8ths"       -       32 5/16ths"       30 7/8ths"         410mm       -       820mm       785mm         16 1/8ths"       -       32 5/16ths"       30 7/8ths"         410mm       -       820mm       785mm         16 1/8ths"       -       32 5/16ths"       30 7/8ths"         410mm       -       820mm       785mm |