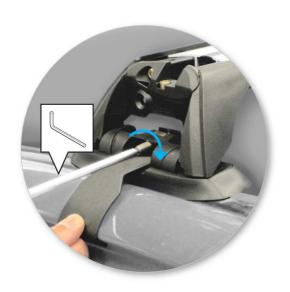

 Adjust the legs on the crossbar so that they are positioned equally from the ends of the crossbar, and the clamps engage firmly on the body work of the vehicle.

 Tighten adjusting screw to 5 Nm (3.7 ft lb) hand tight.

• Tighten locking screw on both legs evenly.

 Check crossbar is securely attached to the vehicle.

Use keys to fit and lock covers

CAUTION: Recheck all fasteners immediately after a load is applied to the crossbars.