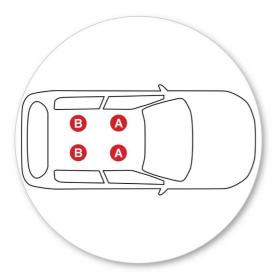

#### **Fitment**

- Place crossbar on vehicle. Minimum recommended spacing between the bars is 700mm (27 1/2") (unless otherwise stated).
- Clamps directly to edge of roof under the doors
- Please check the rear of this manual for information relating specifically to your vehicle.

 Adjust the legs on the crossbar so that they are positioned equally from the ends of the crossbar, and the clamps engage firmly on the body work of the vehicle.

 Tighten adjusting screw to 5 Nm (3.7 ft lb) hand tight.