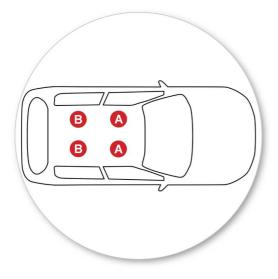

## **Fitment**

- Place crossbar on vehicle. Minimum recommended spacing between the bars is 700mm (27 1/2") (unless otherwise stated).
- Clamps directly to edge of roof under the doors
- Please check the rear of this manual for information relating specifically to your vehicle.