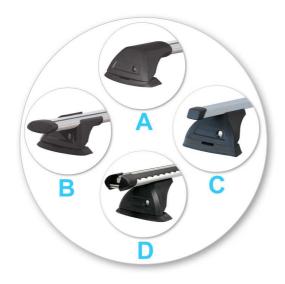

## First Time Installation

 Remove parts from inside the package and check. Contact your dealer if any parts are missing or damaged.

- This kit fits type A, B, C and D.
- These instructions show type A crossbar fitted. They also apply to type B, C and D.