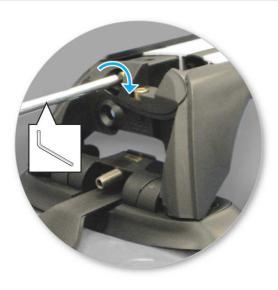

 Adjust the legs on the crossbar so that they are positioned equally from the ends of the crossbar, and the clamps engage firmly on the body work of the vehicle.

 Tighten adjusting screw to 5 Nm (3.7 ft lb) hand tight.

• Tighten locking screw on both legs evenly.

 Check crossbar is securely attached to the vehicle.

Use keys to fit and lock covers

CAUTION: Recheck all fasteners immediately after a load is applied to the crossbars.