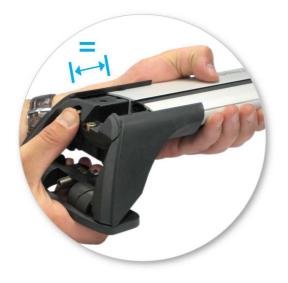

 Adjust the legs on the crossbar so that they are positioned equally from the ends of the crossbar, and the clamps engage firmly on the body work of the vehicle.

 Tighten adjusting screw to 5 Nm (3.7 ft lb) hand tight.