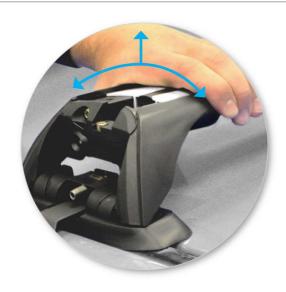

 Adjust the legs on the crossbar so that they are positioned equally from the ends of the crossbar, and the clamps engage firmly on the body work of the vehicle.

 Tighten adjusting screw to 5 Nm (3.7 ft lb) hand tight.