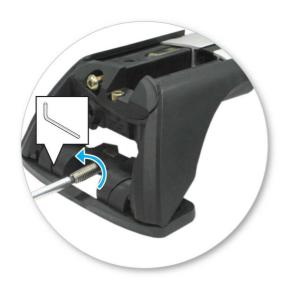

# NOTE: Clamp images in these instructions may not be representative of the clamps in this kit

• Use keys to remove covers.

 Use hex screwdriver to reverse adjusting screw 10 turns.

- Press adjusting screw and pull crossbar legs out. Refer to the crossbar instructions for crossbar adjustment method.
- Ensure each end of the crossbar is adjusted equally.