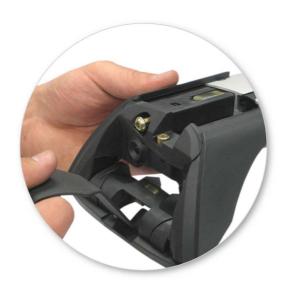

• Remove locking screw.

Apply protective strip as shown. Trim if required.

- Letters refer to the part numbers stamped on clamps.
- Clamp Part Number: A = 549A B = 550A

 Attach clamp to each leg. NOTE; clamps may have labels showing their positions on the vehicle (For example; "Front Right").

 Refit locking screw so that it goes through the hole in the clamp. Do not begin to tighten the locking screw.

 Refer to the underside of the pad for the part number.

- Letters refer to the pad part numbers and position.
- Pad Part Number: A = 11-04-257 B = 11-04-256