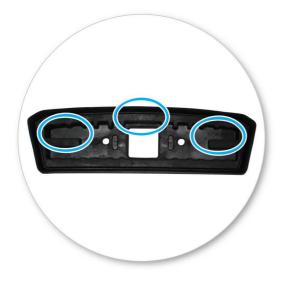

• Remove locking screw.

Apply protective strip as shown. Trim if required.

- Letters refer to the part numbers stamped on clamps.
- Clamp Part Number: A = 549A B = 550A

 Attach clamp to each leg. NOTE; clamps may have labels showing their positions on the vehicle (For example; "Front Right").

 Refit locking screw so that it goes through the hole in the clamp. Do not begin to tighten the locking screw.

 Refer to the underside of the pad for the part number.

- Letters refer to the pad part numbers and position.
- Pad Part Number: A = 11-04-257 B = 11-04-256

C = 11-04-244

Fit rubber pads (supplied with fitting kit) to foot. Pad may vary in shape to that shown.

Make sure the pad fits into the holes underneath the foot.