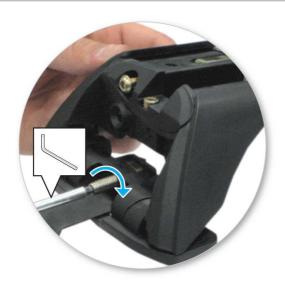

# NOTE: Clamp images in these instructions may not be representative of the clamps in this kit

• Use keys to remove covers.

 Use hex screwdriver to reverse adjusting screw 10 turns.

- Press adjusting screw and pull crossbar legs out. Refer to the crossbar instructions for crossbar adjustment method.
- Ensure each end of the crossbar is adjusted equally.