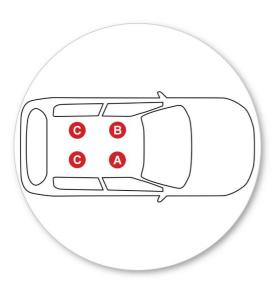

• Remove locking screw.

Apply protective strip as shown. Trim if required.

- Letters refer to the part numbers stamped on clamps.
- Clamp Part Number: A = 549A B = 550A

 Attach clamp to each leg. NOTE; clamps may have labels showing their positions on the vehicle (For example; "Front Right").

 Refit locking screw so that it goes through the hole in the clamp. Do not begin to tighten the locking screw.

 Refer to the underside of the pad for the part number.

- Letters refer to the pad part numbers and position.
- Pad Part Number: A = 11-04-257 B = 11-04-256