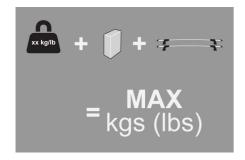

# MAX kgs (lbs)

|                              | P  | W/P             | WHD             |  |
|------------------------------|----|-----------------|-----------------|--|
| Daihatsu                     |    |                 |                 |  |
| Sirion , 5dr Hatch 05-+      | CN | 40 kgs (88 lbs) | 40 kgs (88 lbs) |  |
| Sirion , 5dr Hatch 05-12     | ZA | 40 kgs (88 lbs) | 40 kgs (88 lbs) |  |
| Sirion , 5dr Hatch 05-12     | EU | 40 kgs (88 lbs) | 40 kgs (88 lbs) |  |
| Sirion , 5dr Hatch 05-12     | NZ | 40 kgs (88 lbs) | 40 kgs (88 lbs) |  |
| Sirion , 5dr Hatch Feb 05-12 | AU | 40 kgs (88 lbs) | 40 kgs (88 lbs) |  |