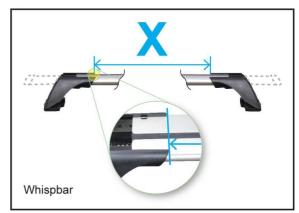

Sirion, 5dr Hatch Feb 05-12 (AU)

| A B        |                                                                                          |                                                                                                                                                                                                                                                                                                    |                                                                                                                                                                                                                          |                                                                                                                                                                                                                                                                                                                                                                                                                                                                                                                                 |  |
|------------|------------------------------------------------------------------------------------------|----------------------------------------------------------------------------------------------------------------------------------------------------------------------------------------------------------------------------------------------------------------------------------------------------|--------------------------------------------------------------------------------------------------------------------------------------------------------------------------------------------------------------------------|---------------------------------------------------------------------------------------------------------------------------------------------------------------------------------------------------------------------------------------------------------------------------------------------------------------------------------------------------------------------------------------------------------------------------------------------------------------------------------------------------------------------------------|--|
|            | С                                                                                        | 1                                                                                                                                                                                                                                                                                                  | 2                                                                                                                                                                                                                        | 3                                                                                                                                                                                                                                                                                                                                                                                                                                                                                                                               |  |
| 400mm      | -                                                                                        | 870mm                                                                                                                                                                                                                                                                                              | 822mm                                                                                                                                                                                                                    | -                                                                                                                                                                                                                                                                                                                                                                                                                                                                                                                               |  |
| 15 3/4ths" | -                                                                                        | 34 1/4ths"                                                                                                                                                                                                                                                                                         | 32 3/8ths"                                                                                                                                                                                                               | -                                                                                                                                                                                                                                                                                                                                                                                                                                                                                                                               |  |
| 400mm      | -                                                                                        | 870mm                                                                                                                                                                                                                                                                                              | 822mm                                                                                                                                                                                                                    | -                                                                                                                                                                                                                                                                                                                                                                                                                                                                                                                               |  |
| 15 3/4ths" | -                                                                                        | 34 1/4ths"                                                                                                                                                                                                                                                                                         | 32 3/8ths"                                                                                                                                                                                                               | -                                                                                                                                                                                                                                                                                                                                                                                                                                                                                                                               |  |
| 400mm      | -                                                                                        | 870mm                                                                                                                                                                                                                                                                                              | 822mm                                                                                                                                                                                                                    | -                                                                                                                                                                                                                                                                                                                                                                                                                                                                                                                               |  |
| 15 3/4ths" | -                                                                                        | 34 1/4ths"                                                                                                                                                                                                                                                                                         | 32 3/8ths"                                                                                                                                                                                                               | -                                                                                                                                                                                                                                                                                                                                                                                                                                                                                                                               |  |
| 400mm      | -                                                                                        | 870mm                                                                                                                                                                                                                                                                                              | 822mm                                                                                                                                                                                                                    | -                                                                                                                                                                                                                                                                                                                                                                                                                                                                                                                               |  |
| 15 3/4ths" | -                                                                                        | 34 1/4ths"                                                                                                                                                                                                                                                                                         | 32 3/8ths"                                                                                                                                                                                                               | -                                                                                                                                                                                                                                                                                                                                                                                                                                                                                                                               |  |
| 400mm      | -                                                                                        | 870mm                                                                                                                                                                                                                                                                                              | 822mm                                                                                                                                                                                                                    | -                                                                                                                                                                                                                                                                                                                                                                                                                                                                                                                               |  |
| 15 3/4ths" | -                                                                                        | 34 1/4ths"                                                                                                                                                                                                                                                                                         | 32 3/8ths"                                                                                                                                                                                                               | -                                                                                                                                                                                                                                                                                                                                                                                                                                                                                                                               |  |
|            | 400mm<br>15 3/4ths"<br>400mm<br>15 3/4ths"<br>400mm<br>15 3/4ths"<br>400mm<br>15 3/4ths" | 400mm - 15 3/4ths" - 400mm - 15 3/4ths | 400mm - 870mm<br>15 3/4ths" - 34 1/4ths"<br>400mm - 870mm<br>15 3/4ths" - 34 1/4ths" | 400mm       -       870mm       822mm         15 3/4ths"       -       34 1/4ths"       32 3/8ths"         400mm       -       870mm       822mm         15 3/4ths"       -       34 1/4ths"       32 3/8ths"         400mm       -       870mm       822mm         15 3/4ths"       -       34 1/4ths"       32 3/8ths"         400mm       -       870mm       822mm         15 3/4ths"       -       34 1/4ths"       32 3/8ths"         400mm       -       870mm       822mm         400mm       -       870mm       822mm |  |