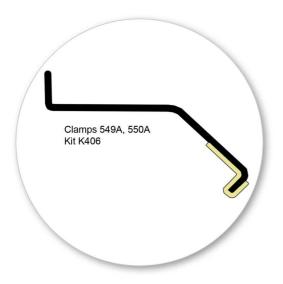

• Remove locking screw.

Apply protective strip as shown. Trim if required.

- Letters refer to the part numbers stamped on clamps.
- Clamp Part Number: A = 549A B = 550A

 Attach clamp to each leg. NOTE; clamps may have labels showing their positions on the vehicle (For example; "Front Right").