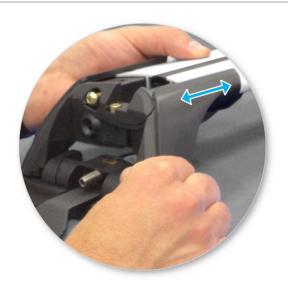

 Adjust the legs on the crossbar so that they are positioned equally from the ends of the crossbar, and the clamps engage firmly on the body work of the vehicle.

 Tighten adjusting screw to 5 Nm (3.7 ft lb) hand tight.