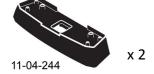

 Refit locking screw so that it goes through the hole in the clamp. Do not begin to tighten the locking screw.

 Refer to the underside of the pad for the part number.

- Letters refer to the pad part numbers and position.
- Pad Part Number: A = 11-04-257 B = 11-04-256

C = 11-04-244

Fit rubber pads (supplied with fitting kit) to foot. Pad may vary in shape to that shown.

Make sure the pad fits into the holes underneath the foot.