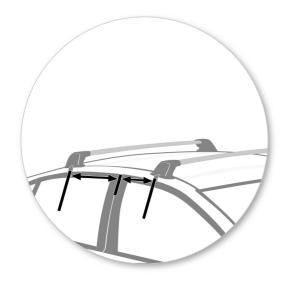

## **Fitment**

- Place crossbar on vehicle. Minimum recommended spacing between the bars is 700mm (27 1/2") (unless otherwise stated).
- Clamps directly to edge of roof under the doors
- Please check the rear of this manual for information relating specifically to your vehicle.

### Maintenance

- Clean the car roof and surfaces of the product that will be in contact with the car roof.
- Follow the fitting instructions for fitting the product to your vehicle. Make sure all steps are carried out in order.
- Set crossbars a minimum distance of 700mm (27 1/2") apart where no other distance is specified in the fitting instructions. This is especially important when carrying long loads.
- Check unit is securely attached whenever you refit it to the vehicle. If the unit feels loose, refer to the fitting instructions and readjust.
- Some glass/panoramic roofs and radio antennae may not be able to be used when the product is fitted.
- Do not modify this product.
- Refer to the maximum permitted load capacity specified in the fitting instructions. Do not exceed the vehicle manufacturers roof load rating if it is lower than the maximum load capacity specified in the fitting instructions.
- Loads should not overhang the sides of the product and be evenly distributed with the lowest possible centre of gravity.
- Long loads should be secured with nonelastic straps to the front and rear of the vehicle.
- Remove all loose or removable objects from the load prior to loading.
- Make sure all loads are securely fastened with non-elastic straps. Check regularly during longer journeys.
- A loaded roof rack system can alter the performance of your vehicle. Be especially aware of the effects of side winds, changing of direction, and braking performance. Avoid rapid acceleration and deceleration. Drive carefully.
- Note that the total height of the vehicle increases when upright loads are carried.
- Products should be locked during transport if they have locks fitted.
- Check and replace worn out or defective parts.