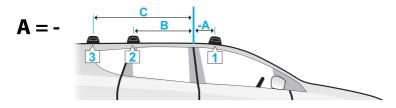

## **Fitment**

- Place crossbar on vehicle. Minimum recommended spacing between the bars is 700mm (27 1/2") (unless otherwise stated).
- Clamps directly to edge of roof under the doors
- Please check the rear of this manual for information relating specifically to your vehicle.

Sirion, 5dr Hatch Feb 05-12 (AU)

| A B        |                                                                                          |                                                                                                                                                                                                                                                                                                    |                                                                                                                                                                                                                          |                                                                                                                                                                                                                                                                                                                                                                                                                                                                                                                                 |  |
|------------|------------------------------------------------------------------------------------------|----------------------------------------------------------------------------------------------------------------------------------------------------------------------------------------------------------------------------------------------------------------------------------------------------|--------------------------------------------------------------------------------------------------------------------------------------------------------------------------------------------------------------------------|---------------------------------------------------------------------------------------------------------------------------------------------------------------------------------------------------------------------------------------------------------------------------------------------------------------------------------------------------------------------------------------------------------------------------------------------------------------------------------------------------------------------------------|--|
|            | С                                                                                        | 1                                                                                                                                                                                                                                                                                                  | 2                                                                                                                                                                                                                        | 3                                                                                                                                                                                                                                                                                                                                                                                                                                                                                                                               |  |
| 400mm      | -                                                                                        | 870mm                                                                                                                                                                                                                                                                                              | 822mm                                                                                                                                                                                                                    | -                                                                                                                                                                                                                                                                                                                                                                                                                                                                                                                               |  |
| 15 3/4ths" | -                                                                                        | 34 1/4ths"                                                                                                                                                                                                                                                                                         | 32 3/8ths"                                                                                                                                                                                                               | -                                                                                                                                                                                                                                                                                                                                                                                                                                                                                                                               |  |
| 400mm      | -                                                                                        | 870mm                                                                                                                                                                                                                                                                                              | 822mm                                                                                                                                                                                                                    | -                                                                                                                                                                                                                                                                                                                                                                                                                                                                                                                               |  |
| 15 3/4ths" | -                                                                                        | 34 1/4ths"                                                                                                                                                                                                                                                                                         | 32 3/8ths"                                                                                                                                                                                                               | -                                                                                                                                                                                                                                                                                                                                                                                                                                                                                                                               |  |
| 400mm      | -                                                                                        | 870mm                                                                                                                                                                                                                                                                                              | 822mm                                                                                                                                                                                                                    | -                                                                                                                                                                                                                                                                                                                                                                                                                                                                                                                               |  |
| 15 3/4ths" | -                                                                                        | 34 1/4ths"                                                                                                                                                                                                                                                                                         | 32 3/8ths"                                                                                                                                                                                                               | -                                                                                                                                                                                                                                                                                                                                                                                                                                                                                                                               |  |
| 400mm      | -                                                                                        | 870mm                                                                                                                                                                                                                                                                                              | 822mm                                                                                                                                                                                                                    | -                                                                                                                                                                                                                                                                                                                                                                                                                                                                                                                               |  |
| 15 3/4ths" | -                                                                                        | 34 1/4ths"                                                                                                                                                                                                                                                                                         | 32 3/8ths"                                                                                                                                                                                                               | -                                                                                                                                                                                                                                                                                                                                                                                                                                                                                                                               |  |
| 400mm      | -                                                                                        | 870mm                                                                                                                                                                                                                                                                                              | 822mm                                                                                                                                                                                                                    | -                                                                                                                                                                                                                                                                                                                                                                                                                                                                                                                               |  |
| 15 3/4ths" | -                                                                                        | 34 1/4ths"                                                                                                                                                                                                                                                                                         | 32 3/8ths"                                                                                                                                                                                                               | -                                                                                                                                                                                                                                                                                                                                                                                                                                                                                                                               |  |
|            | 400mm<br>15 3/4ths"<br>400mm<br>15 3/4ths"<br>400mm<br>15 3/4ths"<br>400mm<br>15 3/4ths" | 400mm - 15 3/4ths" - 400mm - 15 3/4ths | 400mm - 870mm<br>15 3/4ths" - 34 1/4ths"<br>400mm - 870mm<br>15 3/4ths" - 34 1/4ths" | 400mm       -       870mm       822mm         15 3/4ths"       -       34 1/4ths"       32 3/8ths"         400mm       -       870mm       822mm         15 3/4ths"       -       34 1/4ths"       32 3/8ths"         400mm       -       870mm       822mm         15 3/4ths"       -       34 1/4ths"       32 3/8ths"         400mm       -       870mm       822mm         15 3/4ths"       -       34 1/4ths"       32 3/8ths"         400mm       -       870mm       822mm         400mm       -       870mm       822mm |  |