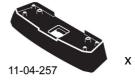

 Refit locking screw so that it goes through the hole in the clamp. Do not begin to tighten the locking screw.

 Refer to the underside of the pad for the part number.

- Letters refer to the pad part numbers and position.
- Pad Part Number: A = 11-04-257 B = 11-04-256

C = 11-04-244

Fit rubber pads (supplied with fitting kit) to foot. Pad may vary in shape to that shown.

Make sure the pad fits into the holes underneath the foot.