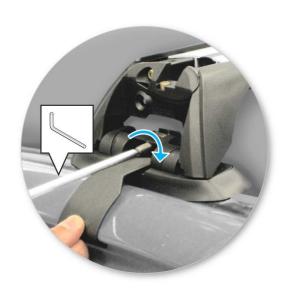

# NOTE: Clamp images in these instructions may not be representative of the clamps in this kit

• Use keys to remove covers.

 Use hex screwdriver to reverse adjusting screw 10 turns.

- Press adjusting screw and pull crossbar legs out. Refer to the crossbar instructions for crossbar adjustment method.
- Ensure each end of the crossbar is adjusted equally.