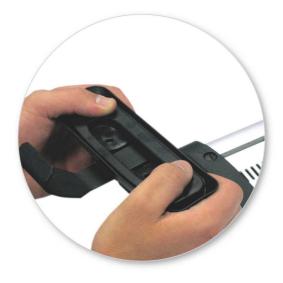

# NOTE: Clamp images in these instructions may not be representative of the clamps in this kit

• Use keys to remove covers.

 Use hex screwdriver to reverse adjusting screw 10 turns.

- Press adjusting screw and pull crossbar legs out. Refer to the crossbar instructions for crossbar adjustment method.
- Ensure each end of the crossbar is adjusted equally.