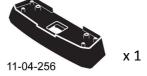

 Refit locking screw so that it goes through the hole in the clamp. Do not begin to tighten the locking screw.

 Refer to the underside of the pad for the part number.

- Letters refer to the pad part numbers and position.
- Pad Part Number: A = 11-04-257 B = 11-04-256

C = 11-04-244

Fit rubber pads (supplied with fitting kit) to foot. Pad may vary in shape to that shown.

Make sure the pad fits into the holes underneath the foot.