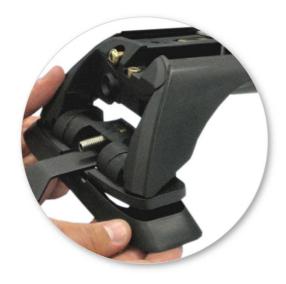

 Adjust the legs on the crossbar so that they are positioned equally from the ends of the crossbar, and the clamps engage firmly on the body work of the vehicle.

 Tighten adjusting screw to 5 Nm (3.7 ft lb) hand tight.

• Tighten locking screw on both legs evenly.

 Check crossbar is securely attached to the vehicle.

Use keys to fit and lock covers

CAUTION: Recheck all fasteners immediately after a load is applied to the crossbars.