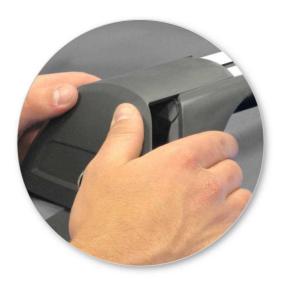

• Tighten locking screw on both legs evenly.

 Check crossbar is securely attached to the vehicle.

Use keys to fit and lock covers

CAUTION: Recheck all fasteners immediately after a load is applied to the crossbars.