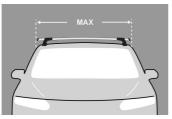

## **Fitment**

- Place crossbar on vehicle. Minimum recommended spacing between the bars is 700mm (27 1/2") (unless otherwise stated).
- Clamps directly to edge of roof under the doors
- Please check the rear of this manual for information relating specifically to your vehicle.

 Adjust the legs on the crossbar so that they are positioned equally from the ends of the crossbar, and the clamps engage firmly on the body work of the vehicle.

 Tighten adjusting screw to 5 Nm (3.7 ft lb) hand tight.