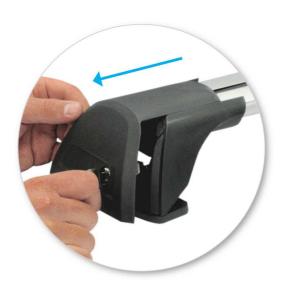

# NOTE: Clamp images in these instructions may not be representative of the clamps in this kit

• Use keys to remove covers.

 Use hex screwdriver to reverse adjusting screw 10 turns.

- Press adjusting screw and pull crossbar legs out. Refer to the crossbar instructions for crossbar adjustment method.
- Ensure each end of the crossbar is adjusted equally.