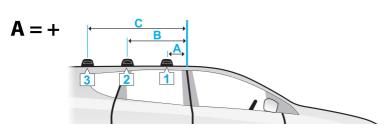

## **Fitment**

- Place crossbar on vehicle. Minimum recommended spacing between the bars is 700mm (27 1/2") (unless otherwise stated).
- Clamps directly to edge of roof under the doors
- Please check the rear of this manual for information relating specifically to your vehicle.