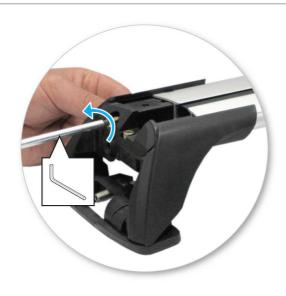

# NOTE: Clamp images in these instructions may not be representative of the clamps in this kit

• Use keys to remove covers.

 Use hex screwdriver to reverse adjusting screw 10 turns.

- Press adjusting screw and pull crossbar legs out. Refer to the crossbar instructions for crossbar adjustment method.
- Ensure each end of the crossbar is adjusted equally.