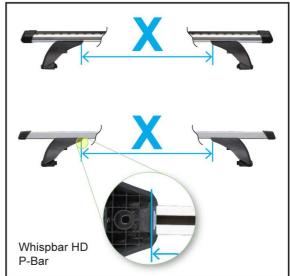

Sirion, 5dr Hatch Feb 05-12 (AU)

| A B        |                                                                                          |                                                                                                                                                                                                                                                                                                    |                                                                                                                                                                                                                          |                                                                                                                                                                                                                                                                                                                                                                                                                                                                                                                                 |  |
|------------|------------------------------------------------------------------------------------------|----------------------------------------------------------------------------------------------------------------------------------------------------------------------------------------------------------------------------------------------------------------------------------------------------|--------------------------------------------------------------------------------------------------------------------------------------------------------------------------------------------------------------------------|---------------------------------------------------------------------------------------------------------------------------------------------------------------------------------------------------------------------------------------------------------------------------------------------------------------------------------------------------------------------------------------------------------------------------------------------------------------------------------------------------------------------------------|--|
|            | С                                                                                        | 1                                                                                                                                                                                                                                                                                                  | 2                                                                                                                                                                                                                        | 3                                                                                                                                                                                                                                                                                                                                                                                                                                                                                                                               |  |
| 400mm      | -                                                                                        | 870mm                                                                                                                                                                                                                                                                                              | 822mm                                                                                                                                                                                                                    | -                                                                                                                                                                                                                                                                                                                                                                                                                                                                                                                               |  |
| 15 3/4ths" | -                                                                                        | 34 1/4ths"                                                                                                                                                                                                                                                                                         | 32 3/8ths"                                                                                                                                                                                                               | -                                                                                                                                                                                                                                                                                                                                                                                                                                                                                                                               |  |
| 400mm      | -                                                                                        | 870mm                                                                                                                                                                                                                                                                                              | 822mm                                                                                                                                                                                                                    | -                                                                                                                                                                                                                                                                                                                                                                                                                                                                                                                               |  |
| 15 3/4ths" | -                                                                                        | 34 1/4ths"                                                                                                                                                                                                                                                                                         | 32 3/8ths"                                                                                                                                                                                                               | -                                                                                                                                                                                                                                                                                                                                                                                                                                                                                                                               |  |
| 400mm      | -                                                                                        | 870mm                                                                                                                                                                                                                                                                                              | 822mm                                                                                                                                                                                                                    | -                                                                                                                                                                                                                                                                                                                                                                                                                                                                                                                               |  |
| 15 3/4ths" | -                                                                                        | 34 1/4ths"                                                                                                                                                                                                                                                                                         | 32 3/8ths"                                                                                                                                                                                                               | -                                                                                                                                                                                                                                                                                                                                                                                                                                                                                                                               |  |
| 400mm      | -                                                                                        | 870mm                                                                                                                                                                                                                                                                                              | 822mm                                                                                                                                                                                                                    | -                                                                                                                                                                                                                                                                                                                                                                                                                                                                                                                               |  |
| 15 3/4ths" | -                                                                                        | 34 1/4ths"                                                                                                                                                                                                                                                                                         | 32 3/8ths"                                                                                                                                                                                                               | -                                                                                                                                                                                                                                                                                                                                                                                                                                                                                                                               |  |
| 400mm      | -                                                                                        | 870mm                                                                                                                                                                                                                                                                                              | 822mm                                                                                                                                                                                                                    | -                                                                                                                                                                                                                                                                                                                                                                                                                                                                                                                               |  |
| 15 3/4ths" | -                                                                                        | 34 1/4ths"                                                                                                                                                                                                                                                                                         | 32 3/8ths"                                                                                                                                                                                                               | -                                                                                                                                                                                                                                                                                                                                                                                                                                                                                                                               |  |
|            | 400mm<br>15 3/4ths"<br>400mm<br>15 3/4ths"<br>400mm<br>15 3/4ths"<br>400mm<br>15 3/4ths" | 400mm - 15 3/4ths" - 400mm - 15 3/4ths | 400mm - 870mm<br>15 3/4ths" - 34 1/4ths"<br>400mm - 870mm<br>15 3/4ths" - 34 1/4ths" | 400mm       -       870mm       822mm         15 3/4ths"       -       34 1/4ths"       32 3/8ths"         400mm       -       870mm       822mm         15 3/4ths"       -       34 1/4ths"       32 3/8ths"         400mm       -       870mm       822mm         15 3/4ths"       -       34 1/4ths"       32 3/8ths"         400mm       -       870mm       822mm         15 3/4ths"       -       34 1/4ths"       32 3/8ths"         400mm       -       870mm       822mm         400mm       -       870mm       822mm |  |