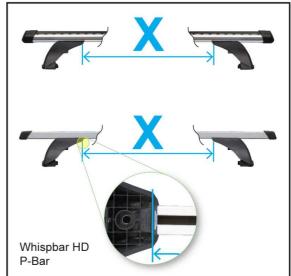

### **Fitment**

- Place crossbar on vehicle. Minimum recommended spacing between the bars is 700mm (27 1/2") (unless otherwise stated).
- Clamps directly to edge of roof under the doors
- Please check the rear of this manual for information relating specifically to your vehicle.

### Maintenance

- Clean the car roof and surfaces of the product that will be in contact with the car roof.
- Follow the fitting instructions for fitting the product to your vehicle. Make sure all steps are carried out in order.
- Set crossbars a minimum distance of 700mm (27 1/2") apart where no other distance is specified in the fitting instructions. This is especially important when carrying long loads.
- Check unit is securely attached whenever you refit it to the vehicle. If the unit feels loose, refer to the fitting instructions and readjust.
- Some glass/panoramic roofs and radio antennae may not be able to be used when the product is fitted.
- Do not modify this product.
- Refer to the maximum permitted load capacity specified in the fitting instructions. Do not exceed the vehicle manufacturers roof load rating if it is lower than the maximum load capacity specified in the fitting instructions.
- Loads should not overhang the sides of the product and be evenly distributed with the lowest possible centre of gravity.
- Long loads should be secured with nonelastic straps to the front and rear of the vehicle.
- Objects with pointed ends (e.g. ski poles) should be carried with the pointed ends to the rear of the vehicle.
- Remove all loose or removable objects from the load prior to loading.
- Make sure all loads are securely fastened with non-elastic straps. Check regularly during longer journeys.
- A loaded roof rack system can alter the performance of your vehicle. Be especially aware of the effects of side winds, changing of direction, and braking performance. Avoid rapid acceleration and deceleration. Drive carefully.
- Note that the total height of the vehicle increases when upright loads are carried.
- Products should be locked during transport if they have locks fitted.