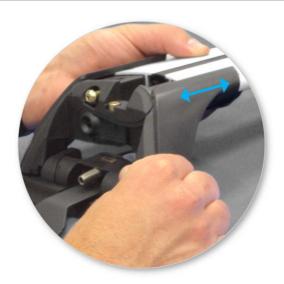

 Adjust the legs on the crossbar so that they are positioned equally from the ends of the crossbar, and the clamps engage firmly on the body work of the vehicle.

 Tighten adjusting screw to 5 Nm (3.7 ft lb) hand tight.