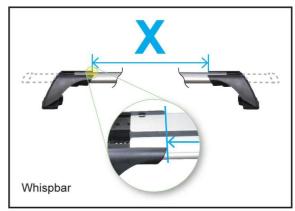

### **Fitment**

- Place crossbar on vehicle. Minimum recommended spacing between the bars is 700mm (27 1/2") (unless otherwise stated).
- Clamps directly to edge of roof under the doors
- Please check the rear of this manual for information relating specifically to your vehicle.

### Maintenance

- Clean the car roof and surfaces of the product that will be in contact with the car roof.
- Follow the fitting instructions for fitting the product to your vehicle. Make sure all steps are carried out in order.
- Set crossbars a minimum distance of 700mm (27 1/2") apart where no other distance is specified in the fitting instructions. This is especially important when carrying long loads.
- Check unit is securely attached whenever you refit it to the vehicle. If the unit feels loose, refer to the fitting instructions and readjust.
- Some glass/panoramic roofs and radio antennae may not be able to be used when the product is fitted.
- Do not modify this product.
- Refer to the maximum permitted load capacity specified in the fitting instructions. Do not exceed the vehicle manufacturers roof load rating if it is lower than the maximum load capacity specified in the fitting instructions.
- Loads should not overhang the sides of the product and be evenly distributed with the lowest possible centre of gravity.
- Long loads should be secured with nonelastic straps to the front and rear of the vehicle.
- Objects with pointed ends (e.g. ski poles) should be carried with the pointed ends to the rear of the vehicle.
- Remove all loose or removable objects from the load prior to loading.
- Make sure all loads are securely fastened with non-elastic straps. Check regularly during longer journeys.
- A loaded roof rack system can alter the performance of your vehicle. Be especially aware of the effects of side winds, changing of direction, and braking performance. Avoid rapid acceleration and deceleration. Drive carefully.
- Note that the total height of the vehicle increases when upright loads are carried.
- Products should be locked during transport if they have locks fitted.