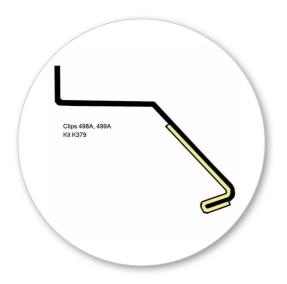

Remove locking screw.

Apply protective strip as shown. Trim if required.

- It is important to put the clamps in the correct position on the vehicle.
- Letters refer to the part numbers stamped on clamps.
- Clamp Part Number: A = 498A B = 499A