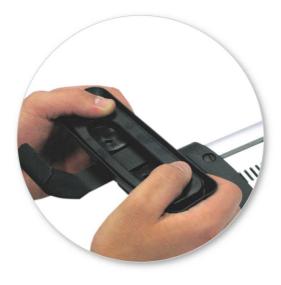

# NOTE: Clamp images in these instructions may not be representative of the clamps in this kit

• Use keys to remove covers.

 Use hex screwdriver to reverse adjusting screw 10 turns.

- Press adjusting screw and pull crossbar legs out. Refer to the crossbar instructions for crossbar adjustment method.
- Ensure each end of the crossbar is adjusted equally.