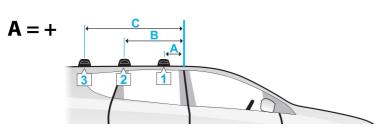

Remove locking screw.

Apply protective strip as shown. Trim if required.

- It is important to put the clamps in the correct position on the vehicle.
- Letters refer to the part numbers stamped on clamps.
- Clamp Part Number: A = 498A B = 499A