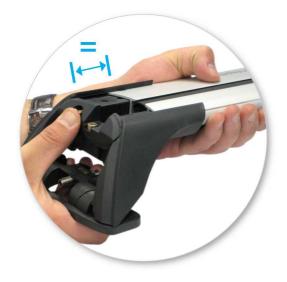

 Adjust the legs on the crossbar so that they are positioned equally from the ends of the crossbar, and the clamps engage firmly on the body work of the vehicle.

 Tighten adjusting screw to 5 Nm (3.7 ft lb) hand tight.