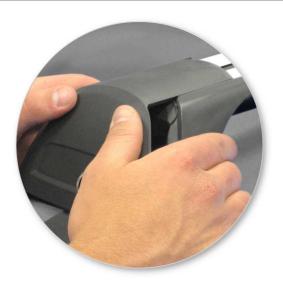

• Tighten locking screw on both legs evenly.

 Check crossbar is securely attached to the vehicle.

Use keys to fit and lock covers