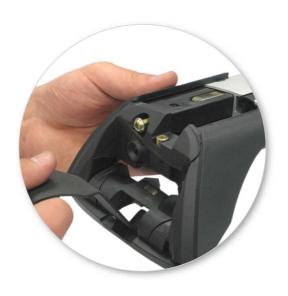

# Fitting Kit

- It is important to put the pads in the correct position on the vehicle.
- Letters refer to the pad part numbers and position.
- Pad Part Number:

A = 11-04-256 B = 11-04-257

Fit rubber pads (supplied with fitting kit) to foot. Pad may vary in shape to that shown.

Make sure the pad fits into the holes underneath the foot.