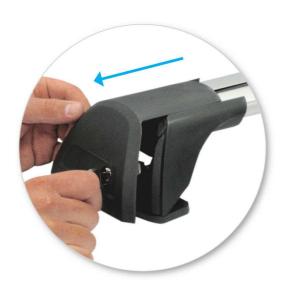

# NOTE: Clamp images in these instructions may not be representative of the clamps in this kit

• Use keys to remove covers.

 Use hex screwdriver to reverse adjusting screw 10 turns.

- Press adjusting screw and pull crossbar legs out. Refer to the crossbar instructions for crossbar adjustment method.
- Ensure each end of the crossbar is adjusted equally.