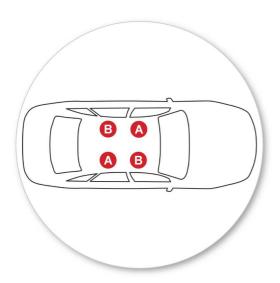

Remove locking screw.

Apply protective strip as shown. Trim if required.

- It is important to put the clamps in the correct position on the vehicle.
- Letters refer to the part numbers stamped on clamps.
- Clamp Part Number: A = 498A B = 499A