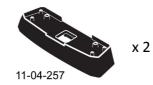

### **EN** Fitting Instructions for Basic Carrier















x 2







# Filting Kit







## MAX kgs (lbs)

|                           | ۲  | W/P              | WHD              |
|---------------------------|----|------------------|------------------|
| Toyota                    |    |                  |                  |
| Altezza , 4dr Sedan 98-05 | EU | 75 kgs (165 lbs) | 75 kgs (165 lbs) |
| Altezza , 4dr Sedan 98-05 | NZ | 75 kgs (165 lbs) | 75 kgs (165 lbs) |
| Altezza , 4dr Sedan 98-05 | AU | 75 kgs (165 lbs) | 75 kgs (165 lbs) |
| Lexus                     |    |                  |                  |
| IS , 4dr Sedan 98-05      | ZA | 75 kgs (165 lbs) | 75 kgs (165 lbs) |
| IS , 4dr Sedan 98-05      | NZ | 75 kgs (165 lbs) | 75 kgs (165 lbs) |
| IS , 4dr Sedan 98-05      | AU | 75 kgs (165 lbs) | 75 kgs (165 lbs) |
| IS , 4dr Sedan