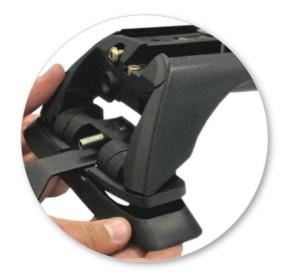

 Attach clamp to each leg. NOTE; clamps may have labels showing their positions on the vehicle (For example; "Front Right").

 Refit locking screw so that it goes through the hole in the clamp. Do not begin to tighten the locking screw.