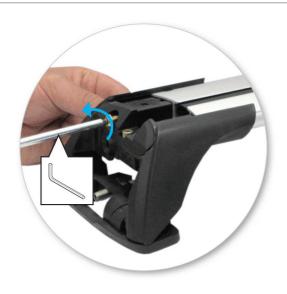

 Adjust the legs on the crossbar so that they are positioned equally from the ends of the crossbar, and the clamps engage firmly on the body work of the vehicle.

 Tighten adjusting screw to 5 Nm (3.7 ft lb) hand tight.