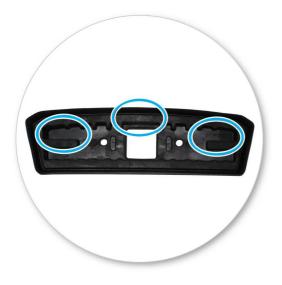

 Refer to the underside of the pad for the part number.

# Fitting Kit

- It is important to put the pads in the correct position on the vehicle.
- Letters refer to the pad part numbers and position.
- Pad Part Number:

A = 11-04-256 B = 11-04-257

Fit rubber pads (supplied with fitting kit) to foot. Pad may vary in shape to that shown.

Make sure the pad fits into the holes underneath the foot.