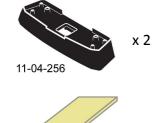

 Refer to the underside of the pad for the part number.

# Fitting Kit

- It is important to put the pads in the correct position on the vehicle.
- Letters refer to the pad part numbers and position.
- Pad Part Number:

A = 11-04-256 B = 11-04-257

Fit rubber pads (supplied with fitting kit) to foot. Pad may vary in shape to that shown.

Make sure the pad fits into the holes underneath the foot.