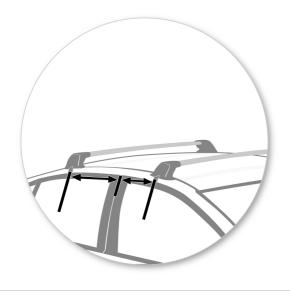

### **Fitment**

- Place crossbar on vehicle. Minimum recommended spacing between the bars is 700mm (27 1/2") (unless otherwise stated).
- Clamps directly to edge of roof under the doors
- Please check the rear of this manual for information relating specifically to your vehicle.

### Maintenance

- Clean the car roof and surfaces of the product that will be in contact with the car roof.
- Follow the fitting instructions for fitting the product to your vehicle. Make sure all steps are carried out in order.
- Set crossbars a minimum distance of 700mm (27 1/2") apart where no other distance is specified in the fitting instructions. This is especially important when carrying long loads.
- Check unit is securely attached whenever you refit it to the vehicle. If the unit feels loose, refer to the fitting instructions and readjust.
- Some glass/panoramic roofs and radio antennae may not be able to be used when the product is fitted.
- Do not modify this product.
- Refer to the maximum permitted load capacity specified in the fitting instructions. Do not exceed the vehicle manufacturers roof load rating if it is lower than the maximum load capacity specified in the fitting instructions.
- Loads should not overhang the sides of the product and be evenly distributed with the lowest possible centre of gravity.
- Long loads should be secured with nonelastic straps to the front and rear of the vehicle.
- Objects with pointed ends (e.g. ski poles) should be carried with the pointed ends to the rear of the vehicle.
- Remove all loose or removable objects from the load prior to loading.
- Make sure all loads are securely fastened with non-elastic straps. Check regularly during longer journeys.
- A loaded roof rack system can alter the performance of your vehicle. Be especially aware of the effects of side winds, changing of direction, and braking performance. Avoid rapid acceleration and deceleration. Drive carefully.
- Note that the total height of the vehicle increases when upright loads are carried.
- Products should be locked during transport if they have locks fitted.