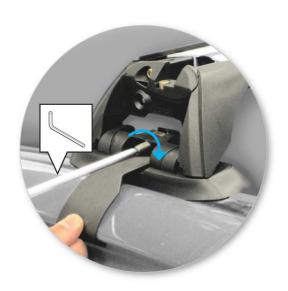

# NOTE: Clamp images in these instructions may not be representative of the clamps in this kit

• Use keys to remove covers.

 Use hex screwdriver to reverse adjusting screw 10 turns.

- Press adjusting screw and pull crossbar legs out. Refer to the crossbar instructions for crossbar adjustment method.
- Ensure each end of the crossbar is adjusted equally.