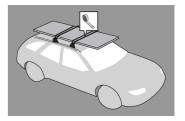

### First Time Installation

 Remove parts from inside the package and check. Contact your dealer if any parts are missing or damaged.

- This kit fits type A, B, C and D.
- These instructions show type A crossbar fitted. They also apply to type B, C and D.

### **Fitment**

- Place crossbar on vehicle. Minimum recommended spacing between the bars is 700mm (27 1/2") (unless otherwise stated).
- Clamps directly to edge of roof under the doors
- Please check the rear of this manual for information relating specifically to your vehicle.