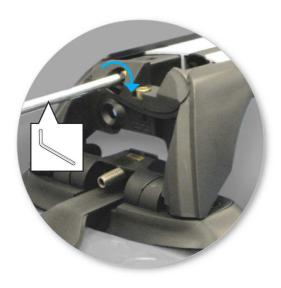

 Adjust the legs on the crossbar so that they are positioned equally from the ends of the crossbar, and the clamps engage firmly on the body work of the vehicle.

 Tighten adjusting screw to 5 Nm (3.7 ft lb) hand tight.

• Tighten locking screw on both legs evenly.

 Check crossbar is securely attached to the vehicle.

Use keys to fit and lock covers