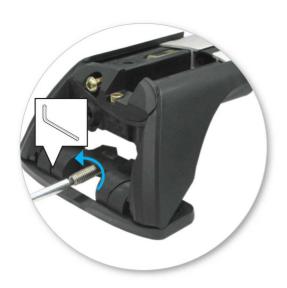

# NOTE: Clamp images in these instructions may not be representative of the clamps in this kit

• Use keys to remove covers.

 Use hex screwdriver to reverse adjusting screw 10 turns.

- Press adjusting screw and pull crossbar legs out. Refer to the crossbar instructions for crossbar adjustment method.
- Ensure each end of the crossbar is adjusted equally.