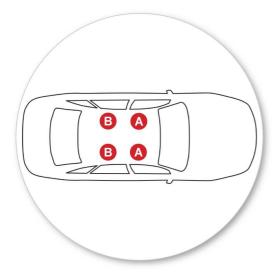

Remove locking screw.

Apply protective strip as shown. Trim if required.

- It is important to put the clamps in the correct position on the vehicle.
- Letters refer to the part numbers stamped on clamps.
- Clamp Part Number: A = 498A B = 499A

 Attach clamp to each leg. NOTE; clamps may have labels showing their positions on the vehicle (For example; "Front Right").

 Refit locking screw so that it goes through the hole in the clamp. Do not begin to tighten the locking screw.