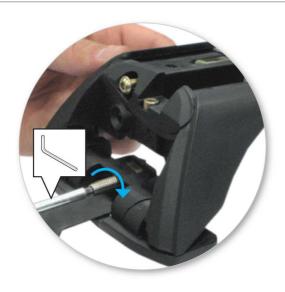

# NOTE: Clamp images in these instructions may not be representative of the clamps in this kit

• Use keys to remove covers.

 Use hex screwdriver to reverse adjusting screw 10 turns.

- Press adjusting screw and pull crossbar legs out. Refer to the crossbar instructions for crossbar adjustment method.
- Ensure each end of the crossbar is adjusted equally.