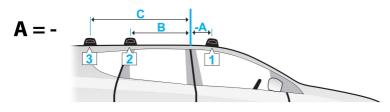

### **Fitment**

- Place crossbar on vehicle. Minimum recommended spacing between the bars is 700mm (27 1/2") (unless otherwise stated).
- Clamps directly to edge of roof under the doors
- Please check the rear of this manual for information relating specifically to your vehicle.

### Maintenance

- Clean the car roof and surfaces of the product that will be in contact with the car roof.
- Follow the fitting instructions for fitting the product to your vehicle. Make sure all steps are carried out in order.
- Set crossbars a minimum distance of 700mm (27 1/2") apart where no other distance is specified in the fitting instructions. This is especially important when carrying long loads.
- Check unit is securely attached whenever you refit it to the vehicle. If the unit feels loose, refer to the fitting instructions and readjust.
- Some glass/panoramic roofs and radio antennae may not be able to be used when the product is fitted.
- Do not modify this product.
- Refer to the maximum permitted load capacity specified in the fitting instructions. Do not exceed the vehicle manufacturers roof load rating if it is lower than the maximum load capacity specified in the fitting instructions.
- Loads should not overhang the sides of the product and be evenly distributed with the lowest possible centre of gravity.
- Long loads should be secured with nonelastic straps to the front and rear of the vehicle.
- Objects with pointed ends (e.g. ski poles) should be carried with the pointed ends to the rear of the vehicle.
- Remove all loose or removable objects from the load prior to loading.
- Make sure all loads are securely fastened with non-elastic straps. Check regularly during longer journeys.
- A loaded roof rack system can alter the performance of your vehicle. Be especially aware of the effects of side winds, changing of direction, and braking performance. Avoid rapid acceleration and deceleration. Drive carefully.
- Note that the total height of the vehicle increases when upright loads are carried.
- Products should be locked during transport if they have locks fitted.