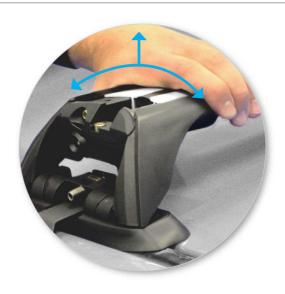

 Adjust the legs on the crossbar so that they are positioned equally from the ends of the crossbar, and the clamps engage firmly on the body work of the vehicle.

 Tighten adjusting screw to 5 Nm (3.7 ft lb) hand tight.

• Tighten locking screw on both legs evenly.

 Check crossbar is securely attached to the vehicle.

Use keys to fit and lock covers