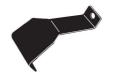

Remove locking screw.

Apply protective strip as shown. Trim if required.

- It is important to put the clamps in the correct position on the vehicle.
- Letters refer to the part numbers stamped on clamps.
- Clamp Part Number: A = 498A B = 499A

 Attach clamp to each leg. NOTE; clamps may have labels showing their positions on the vehicle (For example; "Front Right").

 Refit locking screw so that it goes through the hole in the clamp. Do not begin to tighten the locking screw.