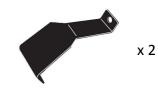

Remove locking screw.

Apply protective strip as shown. Trim if required.

- It is important to put the clamps in the correct position on the vehicle.
- Letters refer to the part numbers stamped on clamps.
- Clamp Part Number: A = 498A B = 499A

 Attach clamp to each leg. NOTE; clamps may have labels showing their positions on the vehicle (For example; "Front Right").

 Refit locking screw so that it goes through the hole in the clamp. Do not begin to tighten the locking screw.