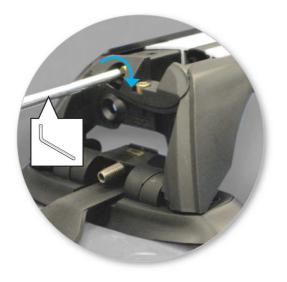

• Tighten locking screw on both legs evenly.

• Check crossbar is securely attached to the vehicle.

- Use keys to fit and lock covers

CAUTION: Recheck all fasteners immediately after a load is applied to the crossbars. Regularly check screws are tight.