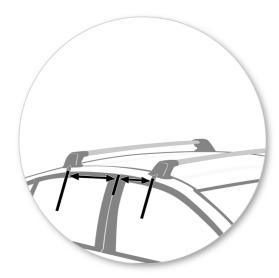

## Fitment

- Place crossbar on vehicle. Minimum recommended spacing between the bars is 700mm (27 1/2") (unless otherwise stated).
- Clamps over rubber door frame mouldings.
- Please check the rear of this manual for information relating specifically to your vehicle.

### Maintenance

- Clean the car roof and surfaces of the product that will be in contact with the car roof.
- Follow the fitting instructions for fitting the product to your vehicle. Make sure all steps are carried out in order.
- Set crossbars a minimum distance of 700mm (27 1/2") apart where no other distance is specified in the fitting instructions. This is especially important when carrying long loads.
- Check unit is securely attached whenever you refit it to the vehicle. If the unit feels loose, refer to the fitting instructions and readjust.
- Some glass/panoramic roofs and radio antennae may not be able to be used when the product is fitted.
- Do not modify this product.
- Refer to the maximum permitted load capacity specified in the fitting instructions. Do not exceed the vehicle manufacturers roof load rating if it is lower than the maximum load capacity specified in the fitting instructions.
- Loads should not overhang the sides of the product and be evenly distributed with the lowest possible centre of gravity.
- Long loads should be secured with nonelastic straps to the front and rear of the vehicle.
- Objects with pointed ends (e.g. ski poles) should be carried with the pointed ends to the rear of the vehicle.
- Remove all loose or removable objects from the load prior to loading.
- Make sure all loads are securely fastened with non-elastic straps. Check regularly during longer journeys.
- A loaded roof rack system can alter the performance of your vehicle. Be especially aware of the effects of side winds, changing of direction, and braking performance. Avoid rapid acceleration and deceleration. Drive carefully.
- Note that the total height of the vehicle increases when upright loads are carried.
- Products should be locked during transport if they have locks fitted.