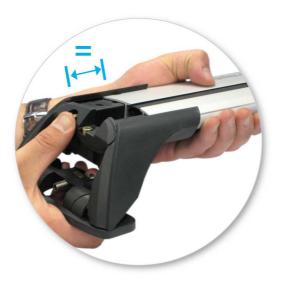

• Adjust the legs on the crossbar so that they are positioned equally from the ends of the crossbar, and the clamps engage firmly on the body work of the vehicle.

• Tighten adjusting screw to 5 Nm (3.7 ft lb).