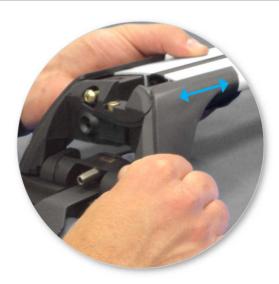

• Adjust the legs on the crossbar so that they are positioned equally from the ends of the crossbar, and the clamps engage firmly on the body work of the vehicle.

• Tighten adjusting screw to 5 Nm (3.7 ft lb).