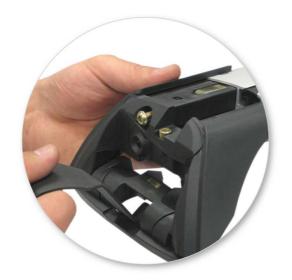

Fit rubber pad (supplied with crossbar) to foot.

- Make sure the pad fits into the holes underneath the foot.