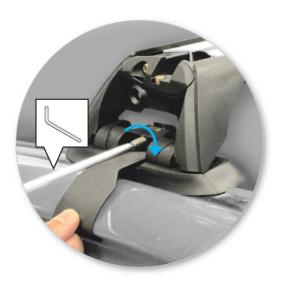

# NOTE: Clamp images in these instructions may not be representative of the clamps in this kit

• Use keys to remove covers.

Use hex screwdriver to reverse adjusting screw 10 turns.

- Press adjusting screw and pull crossbar legs out. Refer to the crossbar instructions for crossbar adjustment.
- Ensure each end of the crossbar is adjusted equally.