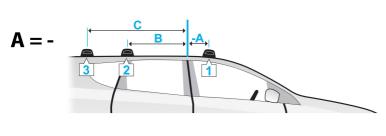

Frontier, 4dr Truck 98-04 (US)

PT Cruiser, 5dr Hatch 00-10 (NZ)

PT Cruiser, 5dr Hatch 00-10 (NZ)

PT Cruiser, 5dr Hatch 00-10 (AU)

| Α              | В            | С | 1           | 2           | 3 |
|----------------|--------------|---|-------------|-------------|---|
| -400mm         | 400mm        | - | -           | -           | - |
| -15 -3/4ths"   | 15 3/4ths"   | - | -           | -           | - |
| -400mm         | 400mm        | - | 912mm       | 912mm       | - |
| -15 -3/4ths"   | 15 3/4ths"   | - | 35 7/8ths"  | 35 7/8ths"  | - |
| -400mm         | 400mm        | - | -           | -           | - |
| -15 -3/4ths"   | 15 3/4ths"   | - | -           | -           | - |
| -400mm         | 400mm        | - | 912mm       | 912mm       | - |
| -15 -3/4ths"   | 15 3/4ths"   | - | 35 7/8ths"  | 35 7/8ths"  | - |
| -              | -            | - | -           | -           | - |
| -              | -            | - | -           | -           | - |
| -400mm         | 400mm        | - | -           | -           | - |
| -15 -3/4ths"   | 15 3/4ths"   | - | -           | -           | - |
| -400mm         | 400mm        | - | 912mm       | 912mm       | - |
| -15 -3/4ths"   | 15 3/4ths"   | - | 35 7/8ths"  | 35 7/8ths"  | - |
| -400mm         | 400mm        | - | -           | -           | - |
| -15 -3/4ths"   | 15 3/4ths"   | - | -           | -           | - |
| -400mm         | 400mm        | - | 912mm       | 912mm       | - |
| -15 -3/4ths"   | 15 3/4ths"   | - | 35 7/8ths"  | 35 7/8ths"  | - |
| -              | -            | - | -           | -           | - |
| -              | -            | - | -           | -           | - |
| -300mm         | 500mm        | - | 852mm       | 800mm       | - |
| -11 -13/16ths" | 19 11/16ths" | - | 33 9/16ths" | 31 1/2ths"  | - |
| -300mm         | 500mm        | - | 895mm       | 840mm       | - |
| -11 -13/16ths" | 19 11/16ths" | - | 35 1/4ths"  | 33 1/16ths" | - |
| -300mm         | 500mm        | - | 852mm       | 800mm       | - |
| -11 -13/16ths" | 19 11/16ths" | - | 33 9/16ths" | 31 1/2ths"  | - |
| -300mm         | 500mm        | - | 895mm       | 840mm       | - |
| -11 -13/16ths" | 19 11/16ths" | - | 35 1/4ths"  | 33 1/16ths" | - |
| -300mm         | 500mm        | - | 852mm       | 800mm       | - |
| -11 -13/16ths" | 19 11/16ths" | - | 33 9/16ths" | 31 1/2ths"  | - |

| -300mm         | 500mm                                                                                                        | -                                                                                                                                                                                                                                                                                                      | 895mm                                                                                                                                                                                                                                   | 840mm                                                                                                                                                                                                                                                                                                                                                                                                                                                                   | -                                                                                                                                                                                                                                                                                                                                                                                                                                                                        |
|----------------|--------------------------------------------------------------------------------------------------------------|--------------------------------------------------------------------------------------------------------------------------------------------------------------------------------------------------------------------------------------------------------------------------------------------------------|-----------------------------------------------------------------------------------------------------------------------------------------------------------------------------------------------------------------------------------------|-------------------------------------------------------------------------------------------------------------------------------------------------------------------------------------------------------------------------------------------------------------------------------------------------------------------------------------------------------------------------------------------------------------------------------------------------------------------------|--------------------------------------------------------------------------------------------------------------------------------------------------------------------------------------------------------------------------------------------------------------------------------------------------------------------------------------------------------------------------------------------------------------------------------------------------------------------------|
| -11 -13/16ths" | 19 11/16ths"                                                                                                 | -                                                                                                                                                                                                                                                                                                      | 35 1/4ths"                                                                                                                                                                                                                              | 33 1/16ths"                                                                                                                                                                                                                                                                                                                                                                                                                                                             | -                                                                                                                                                                                                                                                                                                                                                                                                                                                                        |
| -300mm         | 500mm                                                                                                        | -                                                                                                                                                                                                                                                                                                      | 852mm                                                                                                                                                                                                                                   | 800mm                                                                                                                                                                                                                                                                                                                                                                                                                                                                   | -                                                                                                                                                                                                                                                                                                                                                                                                                                                                        |
| -11 -13/16ths" | 19 11/16ths"                                                                                                 | -                                                                                                                                                                                                                                                                                                      | 33 9/16ths"                                                                                                                                                                                                                             | 31 1/2ths"                                                                                                                                                                                                                                                                                                                                                                                                                                                              | -                                                                                                                                                                                                                                                                                                                                                                                                                                                                        |
| -300mm         | 500mm                                                                                                        | -                                                                                                                                                                                                                                                                                                      | 895mm                                                                                                                                                                                                                                   | 840mm                                                                                                                                                                                                                                                                                                                                                                                                                                                                   | -                                                                                                                                                                                                                                                                                                                                                                                                                                                                        |
| -11 -13/16ths" | 19 11/16ths"                                                                                                 | -                                                                                                                                                                                                                                                                                                      | 35 1/4ths"                                                                                                                                                                                                                              | 33 1/16ths"                                                                                                                                                                                                                                                                                                                                                                                                                                                             | -                                                                                                                                                                                                                                                                                                                                                                                                                                                                        |
| -300mm         | 500mm                                                                                                        | -                                                                                                                                                                                                                                                                                                      | 852mm                                                                                                                                                                                                                                   | 800mm                                                                                                                                                                                                                                                                                                                                                                                                                                                                   | -                                                                                                                                                                                                                                                                                                                                                                                                                                                                        |
| -11 -13/16ths" | 19 11/16ths"                                                                                                 | -                                                                                                                                                                                                                                                                                                      | 33 9/16ths"                                                                                                                                                                                                                             | 31 1/2ths"                                                                                                                                                                                                                                                                                                                                                                                                                                                              | -                                                                                                                                                                                                                                                                                                                                                                                                                                                                        |
| -300mm         | 500mm                                                                                                        | -                                                                                                                                                                                                                                                                                                      | 895mm                                                                                                                                                                                                                                   | 840mm                                                                                                                                                                                                                                                                                                                                                                                                                                                                   | -                                                                                                                                                                                                                                                                                                                                                                                                                                                                        |
| -11 -13/16ths" | 19 11/16ths"                                                                                                 | -                                                                                                                                                                                                                                                                                                      | 35 1/4ths"                                                                                                                                                                                                                              | 33 1/16ths"                                                                                                                                                                                                                                                                                                                                                                                                                                                             | -                                                                                                                                                                                                                                                                                                                                                                                                                                                                        |
|                | -11 -13/16ths"<br>-300mm<br>-11 -13/16ths"<br>-300mm<br>-11 -13/16ths"<br>-300mm<br>-11 -13/16ths"<br>-300mm | -11 -13/16ths"   19 11/16ths"     -300mm   500mm     -11 -13/16ths"   19 11/16ths" | -11 - 13/16ths" 19 11/16ths" -   -300mm 500mm -   -11 - 13/16ths" 19 11/16ths" -   -300mm 500mm -   -11 - 13/16ths" 19 11/16ths" -   -300mm 500mm -   -11 - 13/16ths" 19 11/16ths" -   -300mm 500mm -   -300mm 500mm -   -300mm 500mm - | -11 -13/16ths"   19 11/16ths"   -   35 1/4ths"     -300mm   500mm   -   852mm     -11 -13/16ths"   19 11/16ths"   -   33 9/16ths"     -300mm   500mm   -   895mm     -11 -13/16ths"   19 11/16ths"   -   895mm     -11 -13/16ths"   19 11/16ths"   -   35 1/4ths"     -300mm   500mm   -   852mm     -11 -13/16ths"   19 11/16ths"   -   33 9/16ths"     -300mm   500mm   -   852mm     -11 -3/3/16ths"   19 11/16ths"   -   33 9/16ths"     -300mm   500mm   -   895mm | -11 - 13/16ths" 19 11/16ths" - 35 1/4ths" 33 1/16ths"   -300mm 500mm - 852mm 800mm   -11 - 13/16ths" 19 11/16ths" - 33 9/16ths" 31 1/2ths"   -300mm 500mm - 895mm 840mm   -11 - 13/16ths" 19 11/16ths" - 35 1/4ths" 33 1/16ths"   -300mm 500mm - 895mm 840mm   -11 - 13/16ths" 19 11/16ths" - 852mm 800mm   -11 - 13/16ths" 19 11/16ths" - 852mm 800mm   -300mm 500mm - 852mm 800mm   -11 - 13/16ths" 19 11/16ths" - 33 9/16ths" 31 1/2ths"   -300mm 500mm - 895mm 840mm |