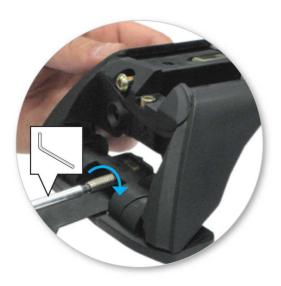

# NOTE: Clamp images in these instructions may not be representative of the clamps in this kit

• Use keys to remove covers.

Use hex screwdriver to reverse adjusting screw 10 turns.

- Press adjusting screw and pull crossbar legs out. Refer to the crossbar instructions for crossbar adjustment.
- Ensure each end of the crossbar is adjusted equally.

 Attach clamp to each leg. NOTE; clamps may have labels showing their positions on the vehicle (For example; "Front Right").

 Refit locking screw so that it goes through the hole in the clamp. Do not begin to tighten the locking screw.