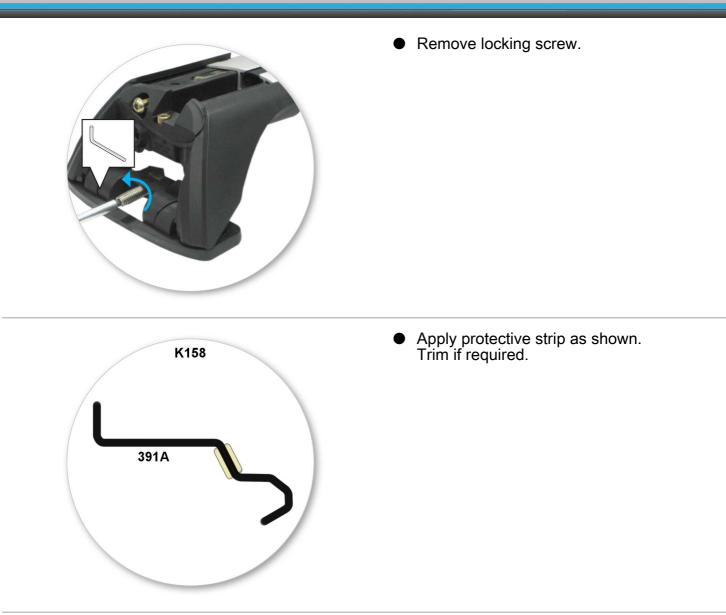

 Attach clamp to each leg. NOTE; clamps may have labels showing their positions on the vehicle (For example; "Front Right").

 Refit locking screw so that it goes through the hole in the clamp. Do not begin to tighten the locking screw.