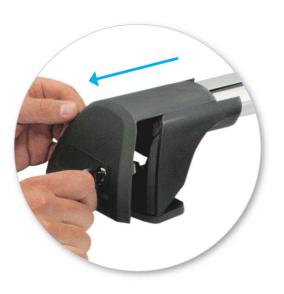

# NOTE: Clamp images in these instructions may not be representative of the clamps in this kit

• Use keys to remove covers.

Use hex screwdriver to reverse adjusting screw 10 turns.

- Press adjusting screw and pull crossbar legs out. Refer to the crossbar instructions for crossbar adjustment.
- Ensure each end of the crossbar is adjusted equally.