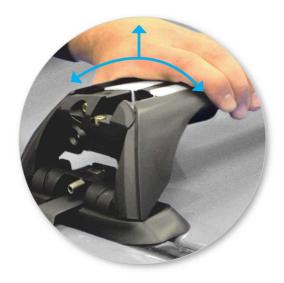

• Adjust the legs on the crossbar so that they are positioned equally from the ends of the crossbar, and the clamps engage firmly on the body work of the vehicle.

• Tighten adjusting screw to 5 Nm (3.7 ft lb).

• Tighten locking screw on both legs evenly.

• Check crossbar is securely attached to the vehicle.

- Use keys to fit and lock covers

CAUTION: Recheck all fasteners immediately after a load is applied to the crossbars. Regularly check screws are tight.