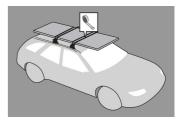

### **Fitment**

- Place crossbar on vehicle. Minimum recommended spacing between the bars is 700mm (27 1/2") (unless otherwise stated).
- Clamps to vehicle using body clips.
- Please check the rear of this manual for information relating specifically to your vehicle.