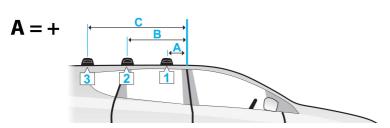

### **Fitment**

- Place crossbar on vehicle. Minimum recommended spacing between the bars is 700mm (27 1/2") (unless otherwise stated).
- Clamps to vehicle using body clips.
- Please check the rear of this manual for information relating specifically to your vehicle.

Falcon, 5dr Wagon Sep 02-Apr 08 (AU)

Falcon, 5dr Wagon Sep 98-Aug 02 (AU)

Falcon, 5dr Wagon Sep 98-Oct 02 (NZ)

| В          | С                                                                                                               | 1                                                                                                                                                                                                                                                                                                                                                                                                                                                     | 2                                                                                                                                                                                                                                                                                                                                                                                                | 3                                                                                                                                                                                                                                                                                                                                                                                                                                                                                                                                                                                                                                    |
|------------|-----------------------------------------------------------------------------------------------------------------|-------------------------------------------------------------------------------------------------------------------------------------------------------------------------------------------------------------------------------------------------------------------------------------------------------------------------------------------------------------------------------------------------------------------------------------------------------|--------------------------------------------------------------------------------------------------------------------------------------------------------------------------------------------------------------------------------------------------------------------------------------------------------------------------------------------------------------------------------------------------|--------------------------------------------------------------------------------------------------------------------------------------------------------------------------------------------------------------------------------------------------------------------------------------------------------------------------------------------------------------------------------------------------------------------------------------------------------------------------------------------------------------------------------------------------------------------------------------------------------------------------------------|
| 530mm      | -                                                                                                               | -                                                                                                                                                                                                                                                                                                                                                                                                                                                     | -                                                                                                                                                                                                                                                                                                                                                                                                | -                                                                                                                                                                                                                                                                                                                                                                                                                                                                                                                                                                                                                                    |
| 20 7/8ths" | -                                                                                                               | -                                                                                                                                                                                                                                                                                                                                                                                                                                                     | -                                                                                                                                                                                                                                                                                                                                                                                                | -                                                                                                                                                                                                                                                                                                                                                                                                                                                                                                                                                                                                                                    |
| 530mm      | -                                                                                                               | 856mm                                                                                                                                                                                                                                                                                                                                                                                                                                                 | 806mm                                                                                                                                                                                                                                                                                                                                                                                            | -                                                                                                                                                                                                                                                                                                                                                                                                                                                                                                                                                                                                                                    |
| 20 7/8ths" | -                                                                                                               | 33 11/16ths"                                                                                                                                                                                                                                                                                                                                                                                                                                          | 31 3/4ths"                                                                                                                                                                                                                                                                                                                                                                                       | -                                                                                                                                                                                                                                                                                                                                                                                                                                                                                                                                                                                                                                    |
| 530mm      | -                                                                                                               | -                                                                                                                                                                                                                                                                                                                                                                                                                                                     | -                                                                                                                                                                                                                                                                                                                                                                                                | -                                                                                                                                                                                                                                                                                                                                                                                                                                                                                                                                                                                                                                    |
| 20 7/8ths" | -                                                                                                               | -                                                                                                                                                                                                                                                                                                                                                                                                                                                     | -                                                                                                                                                                                                                                                                                                                                                                                                | -                                                                                                                                                                                                                                                                                                                                                                                                                                                                                                                                                                                                                                    |
| 530mm      | -                                                                                                               | 856mm                                                                                                                                                                                                                                                                                                                                                                                                                                                 | 806mm                                                                                                                                                                                                                                                                                                                                                                                            | -                                                                                                                                                                                                                                                                                                                                                                                                                                                                                                                                                                                                                                    |
| 20 7/8ths" | -                                                                                                               | 33 11/16ths"                                                                                                                                                                                                                                                                                                                                                                                                                                          | 31 3/4ths"                                                                                                                                                                                                                                                                                                                                                                                       | -                                                                                                                                                                                                                                                                                                                                                                                                                                                                                                                                                                                                                                    |
| 550mm      | -                                                                                                               | 856mm                                                                                                                                                                                                                                                                                                                                                                                                                                                 | 806mm                                                                                                                                                                                                                                                                                                                                                                                            | -                                                                                                                                                                                                                                                                                                                                                                                                                                                                                                                                                                                                                                    |
| 21 5/8ths" | -                                                                                                               | 33 11/16ths"                                                                                                                                                                                                                                                                                                                                                                                                                                          | 31 3/4ths"                                                                                                                                                                                                                                                                                                                                                                                       | -                                                                                                                                                                                                                                                                                                                                                                                                                                                                                                                                                                                                                                    |
| 550mm      | -                                                                                                               | 856mm                                                                                                                                                                                                                                                                                                                                                                                                                                                 | 806mm                                                                                                                                                                                                                                                                                                                                                                                            | -                                                                                                                                                                                                                                                                                                                                                                                                                                                                                                                                                                                                                                    |
| 21 5/8ths" | -                                                                                                               | 33 11/16ths"                                                                                                                                                                                                                                                                                                                                                                                                                                          | 31 3/4ths"                                                                                                                                                                                                                                                                                                                                                                                       | -                                                                                                                                                                                                                                                                                                                                                                                                                                                                                                                                                                                                                                    |
|            | 530mm<br>20 7/8ths"<br>530mm<br>20 7/8ths"<br>530mm<br>20 7/8ths"<br>530mm<br>20 7/8ths"<br>550mm<br>21 5/8ths" | 530mm - 20 7/8ths" - 550mm - 21 5/8ths" - 250mm - 21 5/8ths | 530mm       -       -         20 7/8ths"       -       -         530mm       -       856mm         20 7/8ths"       -       -         530mm       -       -         20 7/8ths"       -       -         530mm       -       856mm         20 7/8ths"       -       33 11/16ths"         550mm       -       856mm         21 5/8ths"       -       33 11/16ths"         550mm       -       856mm | 530mm         -         -         -           20 7/8ths"         -         -         -           530mm         -         856mm         806mm           20 7/8ths"         -         33 11/16ths"         31 3/4ths"           530mm         -         -         -           20 7/8ths"         -         -         -           530mm         -         856mm         806mm           20 7/8ths"         -         33 11/16ths"         31 3/4ths"           550mm         -         856mm         806mm           21 5/8ths"         -         33 11/16ths"         31 3/4ths"           550mm         -         856mm         806mm |