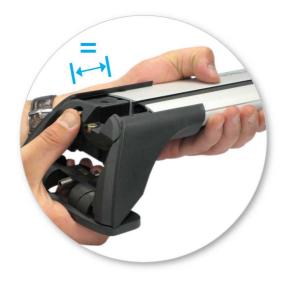

# NOTE: Clamp images in these instructions may not be representative of the clamps in this kit

• Use keys to remove covers.

 Use hex screwdriver to reverse adjusting screw 10 turns.

- Press adjusting screw and pull crossbar legs out. Refer to the crossbar instructions for crossbar adjustment method.
- Ensure each end of the crossbar is adjusted equally.