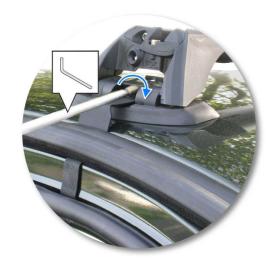

 Pull down rubber and slide body clip up and over the interior trim. Refit the rubber over the clip.

- Clamp locates onto the body clip as shown.
- Repeat for all four positions.

 Press adjusting screw to adjust the leg positions on the crossbar.

 Tighten adjusting screw to 5 Nm (3.7 ft lb) hand tight.

• Tighten locking screw on both legs evenly.

- Check crossbar is securely attached to the vehicle.
- Use keys to fit and lock covers