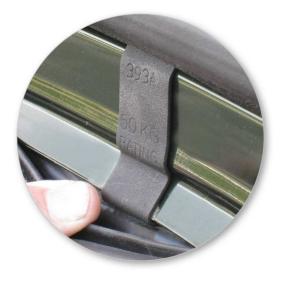

Remove locking screw.

 Apply protective strip as shown. Trim if required.

- It is important to put the clamps in the correct position on the vehicle.
- Letters refer to the part numbers stamped on clamps.
- Clamp Part Number:
   A = 313B
   Body Clip Part Number:
   B = 393A
   C = 394A