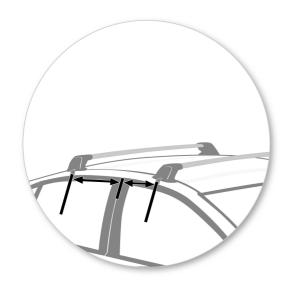

### **Fitment**

- Place crossbar on vehicle. Minimum recommended spacing between the bars is 700mm (27 1/2") (unless otherwise stated).
- Clamps to vehicle using body clips.
- Please check the rear of this manual for information relating specifically to your vehicle.

 Pull down rubber and slide body clip up and over the interior trim. Refit the rubber over the clip.

- Clamp locates onto the body clip as shown.
- Repeat for all four positions.

 Press adjusting screw to adjust the leg positions on the crossbar.