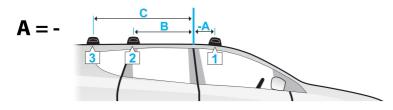

Falcon, 5dr Wagon Sep 02-Apr 08 (AU)

Falcon, 5dr Wagon Sep 98-Aug 02 (AU)

Falcon, 5dr Wagon Sep 98-Oct 02 (NZ)

| В          | С                                                                                                               | 1                                                                                                                                                                                                                                                                                                                                                                                                                                                     | 2                                                                                                                                                                                                                                                                                                                                                                                                | 3                                                                                                                                                                                                                                                                                                                                                                                                                                                                                                                                                                                                                                    |
|------------|-----------------------------------------------------------------------------------------------------------------|-------------------------------------------------------------------------------------------------------------------------------------------------------------------------------------------------------------------------------------------------------------------------------------------------------------------------------------------------------------------------------------------------------------------------------------------------------|--------------------------------------------------------------------------------------------------------------------------------------------------------------------------------------------------------------------------------------------------------------------------------------------------------------------------------------------------------------------------------------------------|--------------------------------------------------------------------------------------------------------------------------------------------------------------------------------------------------------------------------------------------------------------------------------------------------------------------------------------------------------------------------------------------------------------------------------------------------------------------------------------------------------------------------------------------------------------------------------------------------------------------------------------|
| 530mm      | -                                                                                                               | -                                                                                                                                                                                                                                                                                                                                                                                                                                                     | -                                                                                                                                                                                                                                                                                                                                                                                                | -                                                                                                                                                                                                                                                                                                                                                                                                                                                                                                                                                                                                                                    |
| 20 7/8ths" | -                                                                                                               | -                                                                                                                                                                                                                                                                                                                                                                                                                                                     | -                                                                                                                                                                                                                                                                                                                                                                                                | -                                                                                                                                                                                                                                                                                                                                                                                                                                                                                                                                                                                                                                    |
| 530mm      | -                                                                                                               | 856mm                                                                                                                                                                                                                                                                                                                                                                                                                                                 | 806mm                                                                                                                                                                                                                                                                                                                                                                                            | -                                                                                                                                                                                                                                                                                                                                                                                                                                                                                                                                                                                                                                    |
| 20 7/8ths" | -                                                                                                               | 33 11/16ths"                                                                                                                                                                                                                                                                                                                                                                                                                                          | 31 3/4ths"                                                                                                                                                                                                                                                                                                                                                                                       | -                                                                                                                                                                                                                                                                                                                                                                                                                                                                                                                                                                                                                                    |
| 530mm      | -                                                                                                               | -                                                                                                                                                                                                                                                                                                                                                                                                                                                     | -                                                                                                                                                                                                                                                                                                                                                                                                | -                                                                                                                                                                                                                                                                                                                                                                                                                                                                                                                                                                                                                                    |
| 20 7/8ths" | -                                                                                                               | -                                                                                                                                                                                                                                                                                                                                                                                                                                                     | -                                                                                                                                                                                                                                                                                                                                                                                                | -                                                                                                                                                                                                                                                                                                                                                                                                                                                                                                                                                                                                                                    |
| 530mm      | -                                                                                                               | 856mm                                                                                                                                                                                                                                                                                                                                                                                                                                                 | 806mm                                                                                                                                                                                                                                                                                                                                                                                            | -                                                                                                                                                                                                                                                                                                                                                                                                                                                                                                                                                                                                                                    |
| 20 7/8ths" | -                                                                                                               | 33 11/16ths"                                                                                                                                                                                                                                                                                                                                                                                                                                          | 31 3/4ths"                                                                                                                                                                                                                                                                                                                                                                                       | -                                                                                                                                                                                                                                                                                                                                                                                                                                                                                                                                                                                                                                    |
| 550mm      | -                                                                                                               | 856mm                                                                                                                                                                                                                                                                                                                                                                                                                                                 | 806mm                                                                                                                                                                                                                                                                                                                                                                                            | -                                                                                                                                                                                                                                                                                                                                                                                                                                                                                                                                                                                                                                    |
| 21 5/8ths" | -                                                                                                               | 33 11/16ths"                                                                                                                                                                                                                                                                                                                                                                                                                                          | 31 3/4ths"                                                                                                                                                                                                                                                                                                                                                                                       | -                                                                                                                                                                                                                                                                                                                                                                                                                                                                                                                                                                                                                                    |
| 550mm      | -                                                                                                               | 856mm                                                                                                                                                                                                                                                                                                                                                                                                                                                 | 806mm                                                                                                                                                                                                                                                                                                                                                                                            | -                                                                                                                                                                                                                                                                                                                                                                                                                                                                                                                                                                                                                                    |
| 21 5/8ths" | -                                                                                                               | 33 11/16ths"                                                                                                                                                                                                                                                                                                                                                                                                                                          | 31 3/4ths"                                                                                                                                                                                                                                                                                                                                                                                       | -                                                                                                                                                                                                                                                                                                                                                                                                                                                                                                                                                                                                                                    |
|            | 530mm<br>20 7/8ths"<br>530mm<br>20 7/8ths"<br>530mm<br>20 7/8ths"<br>530mm<br>20 7/8ths"<br>550mm<br>21 5/8ths" | 530mm - 20 7/8ths" - 550mm - 21 5/8ths" - 250mm - 21 5/8ths | 530mm       -       -         20 7/8ths"       -       -         530mm       -       856mm         20 7/8ths"       -       -         530mm       -       -         20 7/8ths"       -       -         530mm       -       856mm         20 7/8ths"       -       33 11/16ths"         550mm       -       856mm         21 5/8ths"       -       33 11/16ths"         550mm       -       856mm | 530mm         -         -         -           20 7/8ths"         -         -         -           530mm         -         856mm         806mm           20 7/8ths"         -         33 11/16ths"         31 3/4ths"           530mm         -         -         -           20 7/8ths"         -         -         -           530mm         -         856mm         806mm           20 7/8ths"         -         33 11/16ths"         31 3/4ths"           550mm         -         856mm         806mm           21 5/8ths"         -         33 11/16ths"         31 3/4ths"           550mm         -         856mm         806mm |