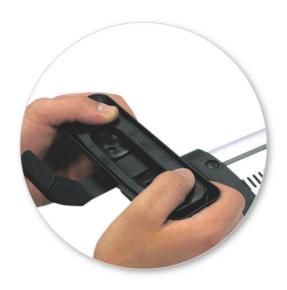

 Tighten adjusting screw to 5 Nm (3.7 ft lb) hand tight.

• Tighten locking screw on both legs evenly.

- Check crossbar is securely attached to the vehicle.
- Use keys to fit and lock covers