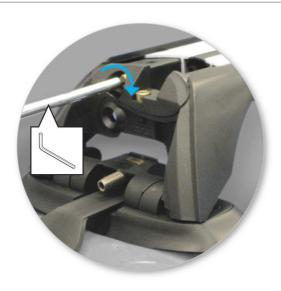

Remove locking screw.

 Apply protective strip as shown. Trim if required.

- It is important to put the clamps in the correct position on the vehicle.
- Letters refer to the part numbers stamped on clamps.
- Clamp Part Number:
   A = 313B
   Body Clip Part Number:
   B = 393A
   C = 394A

 Attach clamp to each leg. NOTE; clamps may have labels showing their positions on the vehicle (For example; "Front Right").

 Refit locking screw so that it goes through the hole in the clamp. Do not begin to tighten the locking screw.