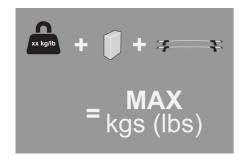

# MAX kgs (lbs)

| P  | W/P              | WHD              |  |
|----|------------------|------------------|--|
| NZ | 50 kgs (110 lbs) | 50 kgs (110 lbs) |  |
| NZ | 50 kgs (110 lbs) | 50 kgs (110 lbs) |  |
| AU | 50 kgs (110 lbs) | 50 kgs (110 lbs) |  |
| AU | 50 kgs (110 lbs) | 50 kgs (110 lbs) |  |
| AU | 50 kgs (110 lbs) | 50 kgs (110 lbs) |  |
| NZ | 50 kgs (110 lbs) | 50 kgs (110 lbs) |  |