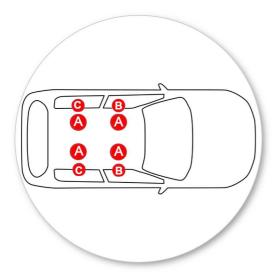

 Pull down rubber and slide body clip up and over the interior trim. Refit the rubber over the clip.

- Clamp locates onto the body clip as shown.
- Repeat for all four positions.

 Press adjusting screw to adjust the leg positions on the crossbar.