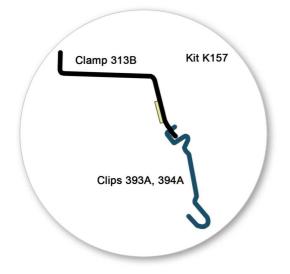

Remove locking screw.

 Apply protective strip as shown. Trim if required.

- It is important to put the clamps in the correct position on the vehicle.
- Letters refer to the part numbers stamped on clamps.
- Clamp Part Number:
   A = 313B
   Body Clip Part Number:
   B = 393A
   C = 394A