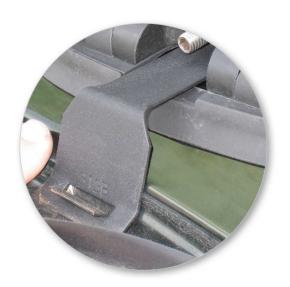

 Attach clamp to each leg. NOTE; clamps may have labels showing their positions on the vehicle (For example; "Front Right").

 Refit locking screw so that it goes through the hole in the clamp. Do not begin to tighten the locking screw.

 Pull down rubber and slide body clip up and over the interior trim. Refit the rubber over the clip.

- Clamp locates onto the body clip as shown.
- Repeat for all four positions.

 Press adjusting screw to adjust the leg positions on the crossbar.