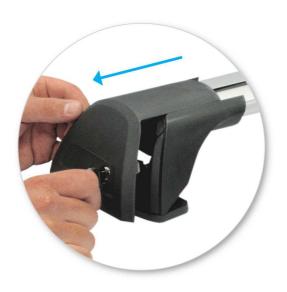

# NOTE: Clamp images in these instructions may not be representative of the clamps in this kit

• Use keys to remove covers.

 Use hex screwdriver to reverse adjusting screw 10 turns.

- Press adjusting screw and pull crossbar legs out. Refer to the crossbar instructions for crossbar adjustment method.
- Ensure each end of the crossbar is adjusted equally.