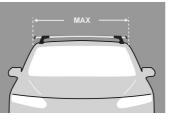

### **Fitment**

- Place crossbar on vehicle. Minimum recommended spacing between the bars is 700mm (27 1/2") (unless otherwise stated).
- Clamps to vehicle using body clips.
- Please check the rear of this manual for information relating specifically to your vehicle.

# CAUTION: Recheck all fasteners immediately after a load is applied to the crossbars. Regularly check screws are tight.

- Clean the car roof and surfaces of the product that will be in contact with the car roof.
- Follow the fitting instructions for fitting the product to your vehicle. Make sure all steps are carried out in order.
- Set crossbars a minimum distance of 700mm (27 1/2") apart where no other distance is specified in the fitting instructions. This is especially important when carrying long loads.
- Check unit is securely attached whenever you refit it to the vehicle. If the unit feels loose, refer to the fitting instructions and readjust.
- Some glass/panoramic roofs and radio antennae may not be able to be used when the product is fitted.
- Do not modify this product.
- Refer to the maximum permitted load capacity specified in the fitting instructions. Do not exceed the vehicle manufacturers roof load rating if it is lower than the maximum load capacity specified in the fitting instructions.
- Loads should not overhang the sides of the product and be evenly distributed with the lowest possible centre of gravity.
- Long loads should be secured with nonelastic straps to the front and rear of the vehicle.
- Objects with pointed ends (e.g. ski poles) should be carried with the pointed ends to the rear of the vehicle.
- Remove all loose or removable objects from the load prior to loading.
- Make sure all loads are securely fastened with non-elastic straps. Check regularly during longer journeys.
- A loaded roof rack system can alter the performance of your vehicle. Be especially aware of the effects of side winds, changing of direction, and braking performance. Avoid rapid acceleration and deceleration. Drive carefully.
- Note that the total height of the vehicle increases when upright loads are carried.
- Products should be locked during transport if they have locks fitted.