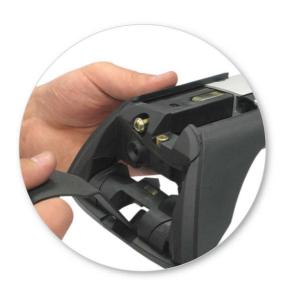

# NOTE: Clamp images in these instructions may not be representative of the clamps in this kit

• Use keys to remove covers.

 Use hex screwdriver to reverse adjusting screw 10 turns.

- Press adjusting screw and pull crossbar legs out. Refer to the crossbar instructions for crossbar adjustment method.
- Ensure each end of the crossbar is adjusted equally.

Remove locking screw.

 Apply protective strip as shown. Trim if required.

- It is important to put the clamps in the correct position on the vehicle.
- Letters refer to the part numbers stamped on clamps.
- Clamp Part Number:
   A = 313B
   Body Clip Part Number:
   B = 393A
   C = 394A