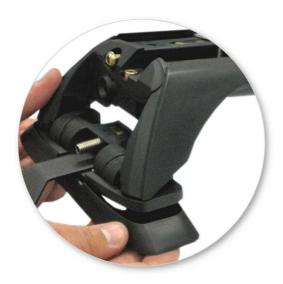

 Attach clamp to each leg. NOTE; clamps may have labels showing their positions on the vehicle (For example; "Front Right").

 Refit locking screw so that it goes through the hole in the clamp. Do not begin to tighten the locking screw.

 Pull down rubber and slide body clip up and over the interior trim. Refit the rubber over the clip.

- Clamp locates onto the body clip as shown.
- Repeat for all four positions.

 Press adjusting screw to adjust the leg positions on the crossbar.