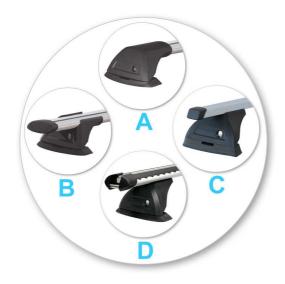

#### First Time Installation

 Remove parts from inside the package and check. Contact your dealer if any parts are missing or damaged.

- This kit fits type A, B, C and D.
- These instructions show type A crossbar fitted. They also apply to type B, C and D.