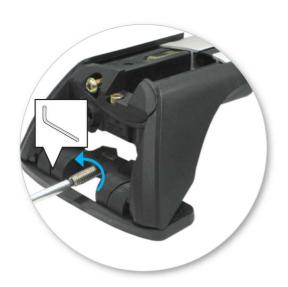

Remove locking screw.

 Apply protective strip as shown. Trim if required.

- It is important to put the clamps in the correct position on the vehicle.
- Letters refer to the part numbers stamped on clamps.
- Clamp Part Number:
   A = 313B
   Body Clip Part Number:
   B = 393A
   C = 394A