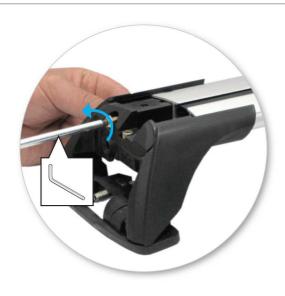

 Tighten adjusting screw to 5 Nm (3.7 ft lb) hand tight.

• Tighten locking screw on both legs evenly.

- Check crossbar is securely attached to the vehicle.
- Use keys to fit and lock covers