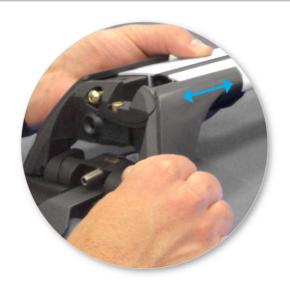

 Pull down rubber and slide body clip up and over the interior trim. Refit the rubber over the clip.

- Clamp locates onto the body clip as shown.
- Repeat for all four positions.

 Press adjusting screw to adjust the leg positions on the crossbar.

 Tighten adjusting screw to 5 Nm (3.7 ft lb) hand tight.

• Tighten locking screw on both legs evenly.

- Check crossbar is securely attached to the vehicle.
- Use keys to fit and lock covers