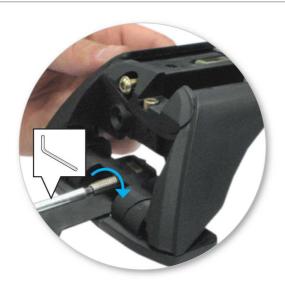

# NOTE: Clamp images in these instructions may not be representative of the clamps in this kit

• Use keys to remove covers.

 Use hex screwdriver to reverse adjusting screw 10 turns.

- Press adjusting screw and pull crossbar legs out. Refer to the crossbar instructions for crossbar adjustment method.
- Ensure each end of the crossbar is adjusted equally.

 Tighten adjusting screw to 5 Nm (3.7 ft lb) hand tight.

• Tighten locking screw on both legs evenly.

- Check crossbar is securely attached to the vehicle.
- Use keys to fit and lock covers