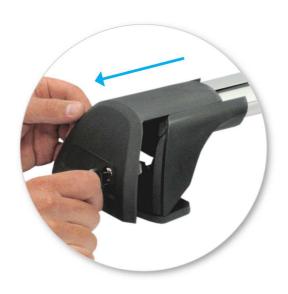

## NOTE: Clamp images in these instructions may not be representative of the clamps in this kit

• Use keys to remove covers.

 Use hex screwdriver to reverse adjusting screw 10 turns.

- Press adjusting screw and pull crossbar legs out. Refer to the crossbar instructions for crossbar adjustment method.
- Ensure each end of the crossbar is adjusted equally.