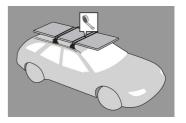

### **Fitment**

- Place crossbar on vehicle. Minimum recommended spacing between the bars is 700mm (27 1/2") (unless otherwise stated).
- Clamps directly to edge of roof under the doors
- Please check the rear of this manual for information relating specifically to your vehicle.

 Adjust the legs on the crossbar so that they are positioned equally from the ends of the crossbar, and the clamps engage firmly on the body work of the vehicle.

 Tighten adjusting screw to 5 Nm (3.7 ft lb) hand tight.