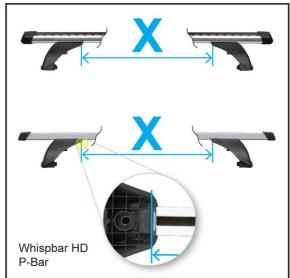

Civic, 4dr Sedan Oct 00-Jan 06 (AU)

Civic, 4dr Sedan Oct 00-Jan 06 (NZ)

EL, 4dr Sedan 01-05 (US)

|            |                                                                                                                                        |                                                                                                                                                                                                                                                                                                                                                                                                                                                                                                                                                                                                                                                                                                                                                                                                                                                                                                                                                                                                                                                                                                                                                                                                                                                                                                                                                                                                                                                                                                                                                                                                                                                                                                                                                                                                                                                                                                                                                                                                                                                                                                                                | X                                                                                                                                                                                                                                                                                                                       |                                                                                                                                                                                                                                                                                                                                                                                                                                                                                                                                                                                                                                                                                                                                                                     |  |
|------------|----------------------------------------------------------------------------------------------------------------------------------------|--------------------------------------------------------------------------------------------------------------------------------------------------------------------------------------------------------------------------------------------------------------------------------------------------------------------------------------------------------------------------------------------------------------------------------------------------------------------------------------------------------------------------------------------------------------------------------------------------------------------------------------------------------------------------------------------------------------------------------------------------------------------------------------------------------------------------------------------------------------------------------------------------------------------------------------------------------------------------------------------------------------------------------------------------------------------------------------------------------------------------------------------------------------------------------------------------------------------------------------------------------------------------------------------------------------------------------------------------------------------------------------------------------------------------------------------------------------------------------------------------------------------------------------------------------------------------------------------------------------------------------------------------------------------------------------------------------------------------------------------------------------------------------------------------------------------------------------------------------------------------------------------------------------------------------------------------------------------------------------------------------------------------------------------------------------------------------------------------------------------------------|-------------------------------------------------------------------------------------------------------------------------------------------------------------------------------------------------------------------------------------------------------------------------------------------------------------------------|---------------------------------------------------------------------------------------------------------------------------------------------------------------------------------------------------------------------------------------------------------------------------------------------------------------------------------------------------------------------------------------------------------------------------------------------------------------------------------------------------------------------------------------------------------------------------------------------------------------------------------------------------------------------------------------------------------------------------------------------------------------------|--|
| А В С      | С                                                                                                                                      | 1                                                                                                                                                                                                                                                                                                                                                                                                                                                                                                                                                                                                                                                                                                                                                                                                                                                                                                                                                                                                                                                                                                                                                                                                                                                                                                                                                                                                                                                                                                                                                                                                                                                                                                                                                                                                                                                                                                                                                                                                                                                                                                                              | 2                                                                                                                                                                                                                                                                                                                       | 3                                                                                                                                                                                                                                                                                                                                                                                                                                                                                                                                                                                                                                                                                                                                                                   |  |
| 400mm      | -                                                                                                                                      | 770mm                                                                                                                                                                                                                                                                                                                                                                                                                                                                                                                                                                                                                                                                                                                                                                                                                                                                                                                                                                                                                                                                                                                                                                                                                                                                                                                                                                                                                                                                                                                                                                                                                                                                                                                                                                                                                                                                                                                                                                                                                                                                                                                          | 770mm                                                                                                                                                                                                                                                                                                                   | -                                                                                                                                                                                                                                                                                                                                                                                                                                                                                                                                                                                                                                                                                                                                                                   |  |
| 15 3/4ths" | -                                                                                                                                      | 30 5/16ths"                                                                                                                                                                                                                                                                                                                                                                                                                                                                                                                                                                                                                                                                                                                                                                                                                                                                                                                                                                                                                                                                                                                                                                                                                                                                                                                                                                                                                                                                                                                                                                                                                                                                                                                                                                                                                                                                                                                                                                                                                                                                                                                    | 30 5/16ths"                                                                                                                                                                                                                                                                                                             | -                                                                                                                                                                                                                                                                                                                                                                                                                                                                                                                                                                                                                                                                                                                                                                   |  |
| 400mm      | -                                                                                                                                      | 770mm                                                                                                                                                                                                                                                                                                                                                                                                                                                                                                                                                                                                                                                                                                                                                                                                                                                                                                                                                                                                                                                                                                                                                                                                                                                                                                                                                                                                                                                                                                                                                                                                                                                                                                                                                                                                                                                                                                                                                                                                                                                                                                                          | 770mm                                                                                                                                                                                                                                                                                                                   | -                                                                                                                                                                                                                                                                                                                                                                                                                                                                                                                                                                                                                                                                                                                                                                   |  |
| 15 3/4ths" | -                                                                                                                                      | 30 5/16ths"                                                                                                                                                                                                                                                                                                                                                                                                                                                                                                                                                                                                                                                                                                                                                                                                                                                                                                                                                                                                                                                                                                                                                                                                                                                                                                                                                                                                                                                                                                                                                                                                                                                                                                                                                                                                                                                                                                                                                                                                                                                                                                                    | 30 5/16ths"                                                                                                                                                                                                                                                                                                             | -                                                                                                                                                                                                                                                                                                                                                                                                                                                                                                                                                                                                                                                                                                                                                                   |  |
| 400mm      | -                                                                                                                                      | 770mm                                                                                                                                                                                                                                                                                                                                                                                                                                                                                                                                                                                                                                                                                                                                                                                                                                                                                                                                                                                                                                                                                                                                                                                                                                                                                                                                                                                                                                                                                                                                                                                                                                                                                                                                                                                                                                                                                                                                                                                                                                                                                                                          | 770mm                                                                                                                                                                                                                                                                                                                   | -                                                                                                                                                                                                                                                                                                                                                                                                                                                                                                                                                                                                                                                                                                                                                                   |  |
| 15 3/4ths" | -                                                                                                                                      | 30 5/16ths"                                                                                                                                                                                                                                                                                                                                                                                                                                                                                                                                                                                                                                                                                                                                                                                                                                                                                                                                                                                                                                                                                                                                                                                                                                                                                                                                                                                                                                                                                                                                                                                                                                                                                                                                                                                                                                                                                                                                                                                                                                                                                                                    | 30 5/16ths"                                                                                                                                                                                                                                                                                                             | -                                                                                                                                                                                                                                                                                                                                                                                                                                                                                                                                                                                                                                                                                                                                                                   |  |
| 400mm      | -                                                                                                                                      | 770mm                                                                                                                                                                                                                                                                                                                                                                                                                                                                                                                                                                                                                                                                                                                                                                                                                                                                                                                                                                                                                                                                                                                                                                                                                                                                                                                                                                                                                                                                                                                                                                                                                                                                                                                                                                                                                                                                                                                                                                                                                                                                                                                          | 770mm                                                                                                                                                                                                                                                                                                                   | -                                                                                                                                                                                                                                                                                                                                                                                                                                                                                                                                                                                                                                                                                                                                                                   |  |
| 15 3/4ths" | -                                                                                                                                      | 30 5/16ths"                                                                                                                                                                                                                                                                                                                                                                                                                                                                                                                                                                                                                                                                                                                                                                                                                                                                                                                                                                                                                                                                                                                                                                                                                                                                                                                                                                                                                                                                                                                                                                                                                                                                                                                                                                                                                                                                                                                                                                                                                                                                                                                    | 30 5/16ths"                                                                                                                                                                                                                                                                                                             | -                                                                                                                                                                                                                                                                                                                                                                                                                                                                                                                                                                                                                                                                                                                                                                   |  |
| 400mm      | -                                                                                                                                      | 770mm                                                                                                                                                                                                                                                                                                                                                                                                                                                                                                                                                                                                                                                                                                                                                                                                                                                                                                                                                                                                                                                                                                                                                                                                                                                                                                                                                                                                                                                                                                                                                                                                                                                                                                                                                                                                                                                                                                                                                                                                                                                                                                                          | 770mm                                                                                                                                                                                                                                                                                                                   | -                                                                                                                                                                                                                                                                                                                                                                                                                                                                                                                                                                                                                                                                                                                                                                   |  |
| 15 3/4ths" | -                                                                                                                                      | 30 5/16ths"                                                                                                                                                                                                                                                                                                                                                                                                                                                                                                                                                                                                                                                                                                                                                                                                                                                                                                                                                                                                                                                                                                                                                                                                                                                                                                                                                                                                                                                                                                                                                                                                                                                                                                                                                                                                                                                                                                                                                                                                                                                                                                                    | 30 5/16ths"                                                                                                                                                                                                                                                                                                             | -                                                                                                                                                                                                                                                                                                                                                                                                                                                                                                                                                                                                                                                                                                                                                                   |  |
| 400mm      | -                                                                                                                                      | 770mm                                                                                                                                                                                                                                                                                                                                                                                                                                                                                                                                                                                                                                                                                                                                                                                                                                                                                                                                                                                                                                                                                                                                                                                                                                                                                                                                                                                                                                                                                                                                                                                                                                                                                                                                                                                                                                                                                                                                                                                                                                                                                                                          | 770mm                                                                                                                                                                                                                                                                                                                   | -                                                                                                                                                                                                                                                                                                                                                                                                                                                                                                                                                                                                                                                                                                                                                                   |  |
| 15 3/4ths" | -                                                                                                                                      | 30 5/16ths"                                                                                                                                                                                                                                                                                                                                                                                                                                                                                                                                                                                                                                                                                                                                                                                                                                                                                                                                                                                                                                                                                                                                                                                                                                                                                                                                                                                                                                                                                                                                                                                                                                                                                                                                                                                                                                                                                                                                                                                                                                                                                                                    | 30 5/16ths"                                                                                                                                                                                                                                                                                                             | -                                                                                                                                                                                                                                                                                                                                                                                                                                                                                                                                                                                                                                                                                                                                                                   |  |
| 400mm      | -                                                                                                                                      | -                                                                                                                                                                                                                                                                                                                                                                                                                                                                                                                                                                                                                                                                                                                                                                                                                                                                                                                                                                                                                                                                                                                                                                                                                                                                                                                                                                                                                                                                                                                                                                                                                                                                                                                                                                                                                                                                                                                                                                                                                                                                                                                              | -                                                                                                                                                                                                                                                                                                                       | -                                                                                                                                                                                                                                                                                                                                                                                                                                                                                                                                                                                                                                                                                                                                                                   |  |
| 15 3/4ths" | -                                                                                                                                      | -                                                                                                                                                                                                                                                                                                                                                                                                                                                                                                                                                                                                                                                                                                                                                                                                                                                                                                                                                                                                                                                                                                                                                                                                                                                                                                                                                                                                                                                                                                                                                                                                                                                                                                                                                                                                                                                                                                                                                                                                                                                                                                                              | -                                                                                                                                                                                                                                                                                                                       | -                                                                                                                                                                                                                                                                                                                                                                                                                                                                                                                                                                                                                                                                                                                                                                   |  |
|            | 400mm<br>15 3/4ths"<br>400mm<br>15 3/4ths"<br>400mm<br>15 3/4ths"<br>400mm<br>15 3/4ths"<br>400mm<br>15 3/4ths"<br>400mm<br>15 3/4ths" | 400mm - 15 3/4ths" - 400mm - 1 | 400mm - 770mm 15 3/4ths" - 30 5/16ths" | 400mm         -         770mm         770mm           15 3/4ths"         -         30 5/16ths"         30 5/16ths"           400mm         -         770mm         770mm           15 3/4ths"         -         30 5/16ths"         30 5/16ths"           400mm         -         770mm         770mm           15 3/4ths"         -         30 5/16ths"         30 5/16ths"           400mm         -         770mm         770mm           15 3/4ths"         -         30 5/16ths"         30 5/16ths"           400mm         -         770mm         770mm           15 3/4ths"         -         30 5/16ths"         30 5/16ths"           400mm         -         770mm         770mm           15 3/4ths"         -         30 5/16ths"         30 5/16ths" |  |