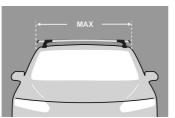

### **Fitment**

- Place crossbar on vehicle. Minimum recommended spacing between the bars is 700mm (27 1/2") (unless otherwise stated).
- Clamps directly to edge of roof under the doors
- Please check the rear of this manual for information relating specifically to your vehicle.