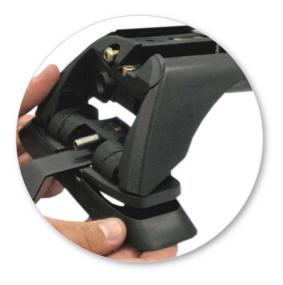

 Refit locking screw so that it goes through the hole in the clamp. Do not begin to tighten the locking screw.

 Fit rubber pad (supplied with crossbar) to foot

 Make sure the pad fits into the holes underneath the foot.

• Tighten locking screw on both legs evenly.

Check crossbar is securely attached to the vehicle.

Use keys to fit and lock covers