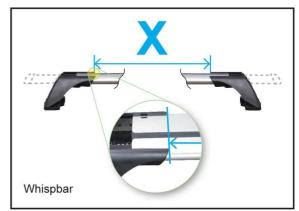

Civic, 4dr Sedan Oct 00-Jan 06 (AU)

Civic, 4dr Sedan Oct 00-Jan 06 (NZ)

EL, 4dr Sedan 01-05 (US)

|            |                                                                                                                                        |                                                                                                                                                                                                                                                                                                                                                                                                                                                                                                                                                                                                                                                                                                                                                                                                                                                                                                                                                                                                                                                                                                                                                                                                                                                                                                                                                                                                                                                                                                                                                                                                                                                                                                                                                                                                                                                                                                                                                                                                                                                                                                                                | X                                                                                                                                                                                                                                                                                                                       |                                                                                                                                                                                                                                                                                                                                                                                                                                                                                                                                                                                                                                                                                                                                                                     |  |
|------------|----------------------------------------------------------------------------------------------------------------------------------------|--------------------------------------------------------------------------------------------------------------------------------------------------------------------------------------------------------------------------------------------------------------------------------------------------------------------------------------------------------------------------------------------------------------------------------------------------------------------------------------------------------------------------------------------------------------------------------------------------------------------------------------------------------------------------------------------------------------------------------------------------------------------------------------------------------------------------------------------------------------------------------------------------------------------------------------------------------------------------------------------------------------------------------------------------------------------------------------------------------------------------------------------------------------------------------------------------------------------------------------------------------------------------------------------------------------------------------------------------------------------------------------------------------------------------------------------------------------------------------------------------------------------------------------------------------------------------------------------------------------------------------------------------------------------------------------------------------------------------------------------------------------------------------------------------------------------------------------------------------------------------------------------------------------------------------------------------------------------------------------------------------------------------------------------------------------------------------------------------------------------------------|-------------------------------------------------------------------------------------------------------------------------------------------------------------------------------------------------------------------------------------------------------------------------------------------------------------------------|---------------------------------------------------------------------------------------------------------------------------------------------------------------------------------------------------------------------------------------------------------------------------------------------------------------------------------------------------------------------------------------------------------------------------------------------------------------------------------------------------------------------------------------------------------------------------------------------------------------------------------------------------------------------------------------------------------------------------------------------------------------------|--|
| А В С      | С                                                                                                                                      | 1                                                                                                                                                                                                                                                                                                                                                                                                                                                                                                                                                                                                                                                                                                                                                                                                                                                                                                                                                                                                                                                                                                                                                                                                                                                                                                                                                                                                                                                                                                                                                                                                                                                                                                                                                                                                                                                                                                                                                                                                                                                                                                                              | 2                                                                                                                                                                                                                                                                                                                       | 3                                                                                                                                                                                                                                                                                                                                                                                                                                                                                                                                                                                                                                                                                                                                                                   |  |
| 400mm      | -                                                                                                                                      | 770mm                                                                                                                                                                                                                                                                                                                                                                                                                                                                                                                                                                                                                                                                                                                                                                                                                                                                                                                                                                                                                                                                                                                                                                                                                                                                                                                                                                                                                                                                                                                                                                                                                                                                                                                                                                                                                                                                                                                                                                                                                                                                                                                          | 770mm                                                                                                                                                                                                                                                                                                                   | -                                                                                                                                                                                                                                                                                                                                                                                                                                                                                                                                                                                                                                                                                                                                                                   |  |
| 15 3/4ths" | -                                                                                                                                      | 30 5/16ths"                                                                                                                                                                                                                                                                                                                                                                                                                                                                                                                                                                                                                                                                                                                                                                                                                                                                                                                                                                                                                                                                                                                                                                                                                                                                                                                                                                                                                                                                                                                                                                                                                                                                                                                                                                                                                                                                                                                                                                                                                                                                                                                    | 30 5/16ths"                                                                                                                                                                                                                                                                                                             | -                                                                                                                                                                                                                                                                                                                                                                                                                                                                                                                                                                                                                                                                                                                                                                   |  |
| 400mm      | -                                                                                                                                      | 770mm                                                                                                                                                                                                                                                                                                                                                                                                                                                                                                                                                                                                                                                                                                                                                                                                                                                                                                                                                                                                                                                                                                                                                                                                                                                                                                                                                                                                                                                                                                                                                                                                                                                                                                                                                                                                                                                                                                                                                                                                                                                                                                                          | 770mm                                                                                                                                                                                                                                                                                                                   | -                                                                                                                                                                                                                                                                                                                                                                                                                                                                                                                                                                                                                                                                                                                                                                   |  |
| 15 3/4ths" | -                                                                                                                                      | 30 5/16ths"                                                                                                                                                                                                                                                                                                                                                                                                                                                                                                                                                                                                                                                                                                                                                                                                                                                                                                                                                                                                                                                                                                                                                                                                                                                                                                                                                                                                                                                                                                                                                                                                                                                                                                                                                                                                                                                                                                                                                                                                                                                                                                                    | 30 5/16ths"                                                                                                                                                                                                                                                                                                             | -                                                                                                                                                                                                                                                                                                                                                                                                                                                                                                                                                                                                                                                                                                                                                                   |  |
| 400mm      | -                                                                                                                                      | 770mm                                                                                                                                                                                                                                                                                                                                                                                                                                                                                                                                                                                                                                                                                                                                                                                                                                                                                                                                                                                                                                                                                                                                                                                                                                                                                                                                                                                                                                                                                                                                                                                                                                                                                                                                                                                                                                                                                                                                                                                                                                                                                                                          | 770mm                                                                                                                                                                                                                                                                                                                   | -                                                                                                                                                                                                                                                                                                                                                                                                                                                                                                                                                                                                                                                                                                                                                                   |  |
| 15 3/4ths" | -                                                                                                                                      | 30 5/16ths"                                                                                                                                                                                                                                                                                                                                                                                                                                                                                                                                                                                                                                                                                                                                                                                                                                                                                                                                                                                                                                                                                                                                                                                                                                                                                                                                                                                                                                                                                                                                                                                                                                                                                                                                                                                                                                                                                                                                                                                                                                                                                                                    | 30 5/16ths"                                                                                                                                                                                                                                                                                                             | -                                                                                                                                                                                                                                                                                                                                                                                                                                                                                                                                                                                                                                                                                                                                                                   |  |
| 400mm      | -                                                                                                                                      | 770mm                                                                                                                                                                                                                                                                                                                                                                                                                                                                                                                                                                                                                                                                                                                                                                                                                                                                                                                                                                                                                                                                                                                                                                                                                                                                                                                                                                                                                                                                                                                                                                                                                                                                                                                                                                                                                                                                                                                                                                                                                                                                                                                          | 770mm                                                                                                                                                                                                                                                                                                                   | -                                                                                                                                                                                                                                                                                                                                                                                                                                                                                                                                                                                                                                                                                                                                                                   |  |
| 15 3/4ths" | -                                                                                                                                      | 30 5/16ths"                                                                                                                                                                                                                                                                                                                                                                                                                                                                                                                                                                                                                                                                                                                                                                                                                                                                                                                                                                                                                                                                                                                                                                                                                                                                                                                                                                                                                                                                                                                                                                                                                                                                                                                                                                                                                                                                                                                                                                                                                                                                                                                    | 30 5/16ths"                                                                                                                                                                                                                                                                                                             | -                                                                                                                                                                                                                                                                                                                                                                                                                                                                                                                                                                                                                                                                                                                                                                   |  |
| 400mm      | -                                                                                                                                      | 770mm                                                                                                                                                                                                                                                                                                                                                                                                                                                                                                                                                                                                                                                                                                                                                                                                                                                                                                                                                                                                                                                                                                                                                                                                                                                                                                                                                                                                                                                                                                                                                                                                                                                                                                                                                                                                                                                                                                                                                                                                                                                                                                                          | 770mm                                                                                                                                                                                                                                                                                                                   | -                                                                                                                                                                                                                                                                                                                                                                                                                                                                                                                                                                                                                                                                                                                                                                   |  |
| 15 3/4ths" | -                                                                                                                                      | 30 5/16ths"                                                                                                                                                                                                                                                                                                                                                                                                                                                                                                                                                                                                                                                                                                                                                                                                                                                                                                                                                                                                                                                                                                                                                                                                                                                                                                                                                                                                                                                                                                                                                                                                                                                                                                                                                                                                                                                                                                                                                                                                                                                                                                                    | 30 5/16ths"                                                                                                                                                                                                                                                                                                             | -                                                                                                                                                                                                                                                                                                                                                                                                                                                                                                                                                                                                                                                                                                                                                                   |  |
| 400mm      | -                                                                                                                                      | 770mm                                                                                                                                                                                                                                                                                                                                                                                                                                                                                                                                                                                                                                                                                                                                                                                                                                                                                                                                                                                                                                                                                                                                                                                                                                                                                                                                                                                                                                                                                                                                                                                                                                                                                                                                                                                                                                                                                                                                                                                                                                                                                                                          | 770mm                                                                                                                                                                                                                                                                                                                   | -                                                                                                                                                                                                                                                                                                                                                                                                                                                                                                                                                                                                                                                                                                                                                                   |  |
| 15 3/4ths" | -                                                                                                                                      | 30 5/16ths"                                                                                                                                                                                                                                                                                                                                                                                                                                                                                                                                                                                                                                                                                                                                                                                                                                                                                                                                                                                                                                                                                                                                                                                                                                                                                                                                                                                                                                                                                                                                                                                                                                                                                                                                                                                                                                                                                                                                                                                                                                                                                                                    | 30 5/16ths"                                                                                                                                                                                                                                                                                                             | -                                                                                                                                                                                                                                                                                                                                                                                                                                                                                                                                                                                                                                                                                                                                                                   |  |
| 400mm      | -                                                                                                                                      | -                                                                                                                                                                                                                                                                                                                                                                                                                                                                                                                                                                                                                                                                                                                                                                                                                                                                                                                                                                                                                                                                                                                                                                                                                                                                                                                                                                                                                                                                                                                                                                                                                                                                                                                                                                                                                                                                                                                                                                                                                                                                                                                              | -                                                                                                                                                                                                                                                                                                                       | -                                                                                                                                                                                                                                                                                                                                                                                                                                                                                                                                                                                                                                                                                                                                                                   |  |
| 15 3/4ths" | -                                                                                                                                      | -                                                                                                                                                                                                                                                                                                                                                                                                                                                                                                                                                                                                                                                                                                                                                                                                                                                                                                                                                                                                                                                                                                                                                                                                                                                                                                                                                                                                                                                                                                                                                                                                                                                                                                                                                                                                                                                                                                                                                                                                                                                                                                                              | -                                                                                                                                                                                                                                                                                                                       | -                                                                                                                                                                                                                                                                                                                                                                                                                                                                                                                                                                                                                                                                                                                                                                   |  |
|            | 400mm<br>15 3/4ths"<br>400mm<br>15 3/4ths"<br>400mm<br>15 3/4ths"<br>400mm<br>15 3/4ths"<br>400mm<br>15 3/4ths"<br>400mm<br>15 3/4ths" | 400mm - 15 3/4ths" - 400mm - 1 | 400mm - 770mm 15 3/4ths" - 30 5/16ths" | 400mm         -         770mm         770mm           15 3/4ths"         -         30 5/16ths"         30 5/16ths"           400mm         -         770mm         770mm           15 3/4ths"         -         30 5/16ths"         30 5/16ths"           400mm         -         770mm         770mm           15 3/4ths"         -         30 5/16ths"         30 5/16ths"           400mm         -         770mm         770mm           15 3/4ths"         -         30 5/16ths"         30 5/16ths"           400mm         -         770mm         770mm           15 3/4ths"         -         30 5/16ths"         30 5/16ths"           400mm         -         770mm         770mm           15 3/4ths"         -         30 5/16ths"         30 5/16ths" |  |