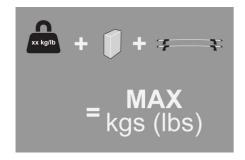

## MAX kgs (lbs)

|                                 |    | <b>O</b> , ,     |                  |
|---------------------------------|----|------------------|------------------|
|                                 | P  | W/P              | WHD              |
| Honda                           |    |                  |                  |
| Civic , 4dr Sedan 00-04         | EU | 75 kgs (165 lbs) | 75 kgs (165 lbs) |
| Civic , 4dr Sedan 01-05         | ZA | 75 kgs (165 lbs) | 75 kgs (165 lbs) |
| Civic , 4dr Sedan 01-05         | US | 75 kgs (165 lbs) | 75 kgs (165 lbs) |
| Civic Ferio, 4dr Sedan 01-05    | EU | 75 kgs (165 lbs) | 75 kgs (165 lbs) |
| Civic , 4dr Sedan Oct 00-Jan 06 | AU | 75 kgs (165 lbs) | 75 kgs (165 lbs) |
| Civic , 4dr Sedan Oct 00-Jan 06 | NZ | 75 kgs (165 lbs) | 75 kgs (165 lbs) |
| Acura                           |    |                  |                  |
| EL , 4dr Sedan 01-05            | US | 50 kgs (110 lbs) | 50 kgs (110 lbs) |

### Maintenance

- Clean the car roof and surfaces of the product that will be in contact with the car roof.
- Follow the fitting instructions for fitting the product to your vehicle. Make sure all steps are carried out in order.
- Set crossbars a minimum distance of 700mm (27 1/2") apart where no other distance is specified in the fitting instructions. This is especially important when carrying long loads.
- Check unit is securely attached whenever you refit it to the vehicle. If the unit feels loose, refer to the fitting instructions and readjust.
- Some glass/panoramic roofs and radio antennae may not be able to be used when the product is fitted.
- Do not modify this product.
- Refer to the maximum permitted load capacity specified in the fitting instructions. Do not exceed the vehicle manufacturers roof load rating if it is lower than the maximum load capacity specified in the fitting instructions.
- Loads should not overhang the sides of the product and be evenly distributed with the lowest possible centre of gravity.
- Long loads should be secured with nonelastic straps to the front and rear of the vehicle.
- Objects with pointed ends (e.g. ski poles) should be carried with the pointed ends to the rear of the vehicle.
- Remove all loose or removable objects from the load prior to loading.
- Make sure all loads are securely fastened with non-elastic straps. Check regularly during longer journeys.
- A loaded roof rack system can alter the performance of your vehicle. Be especially aware of the effects of side winds, changing of direction, and braking performance. Avoid rapid acceleration and deceleration. Drive carefully.
- Note that the total height of the vehicle increases when upright loads are carried.
- Products should be locked during transport if they have locks fitted.