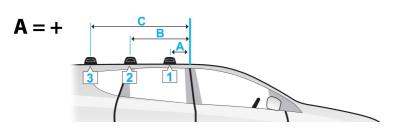

### First Time Installation

 Remove parts from inside the package and check. Contact your dealer if any parts are missing or damaged.

- This kit fits type A, B, C and D.
- These instructions show type A crossbar fitted. They also apply to type B, C and D.

### **Fitment**

- Place crossbar on vehicle. Minimum recommended spacing between the bars is 700mm (27 1/2") (unless otherwise stated).
- Clamps directly to edge of roof under the doors
- Please check the rear of this manual for information relating specifically to your vehicle.