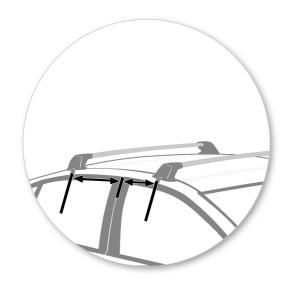

### **Fitment**

- Place crossbar on vehicle. Minimum recommended spacing between the bars is 700mm (27 1/2") (unless otherwise stated).
- Clamps directly to edge of roof under the doors
- Please check the rear of this manual for information relating specifically to your vehicle.