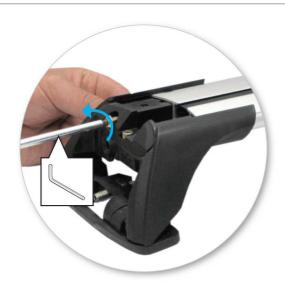

## NOTE: Clamp images in these instructions may not be representative of the clamps in this kit

• Use keys to remove covers.

 Use hex screwdriver to reverse adjusting screw 10 turns.

- Press adjusting screw and pull crossbar legs out. Refer to the crossbar instructions for crossbar adjustment method.
- Ensure each end of the crossbar is adjusted equally.