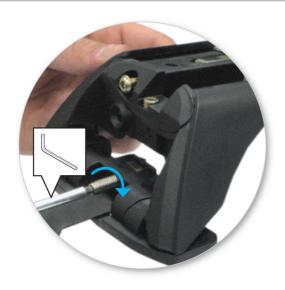

 Adjust the legs on the crossbar so that they are positioned equally from the ends of the crossbar, and the clamps engage firmly on the body work of the vehicle.

 Tighten adjusting screw to 5 Nm (3.7 ft lb) hand tight.