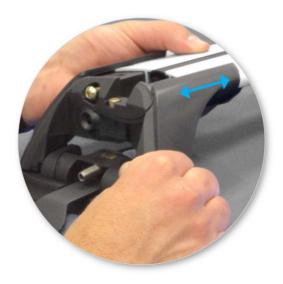

 Adjust the legs on the crossbar so that they are positioned equally from the ends of the crossbar, and the clamps engage firmly on the body work of the vehicle.

 Tighten adjusting screw to 5 Nm (3.7 ft lb) hand tight.