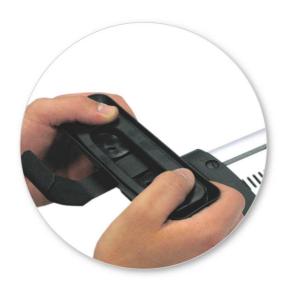

## NOTE: Clamp images in these instructions may not be representative of the clamps in this kit

• Use keys to remove covers.

 Use hex screwdriver to reverse adjusting screw 10 turns.

- Press adjusting screw and pull crossbar legs out. Refer to the crossbar instructions for crossbar adjustment method.
- Ensure each end of the crossbar is adjusted equally.