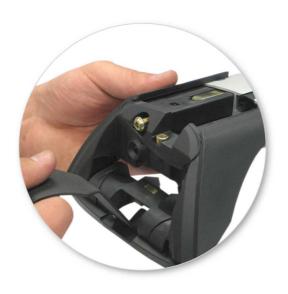

• Remove locking screw.

Apply protective strip as shown. Trim if required.

- Letters refer to the part numbers stamped on clamps.
- Clamp Part Number: A = 336A B = 337A

 Attach clamp to each leg. NOTE; clamps may have labels showing their positions on the vehicle (For example; "Front Right").