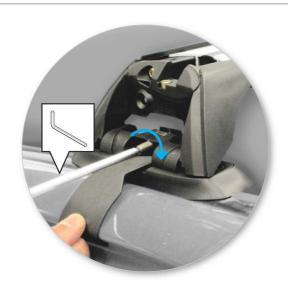

## NOTE: Clamp images in these instructions may not be representative of the clamps in this kit

• Use keys to remove covers.

 Use hex screwdriver to reverse adjusting screw 10 turns.

- Press adjusting screw and pull crossbar legs out. Refer to the crossbar instructions for crossbar adjustment method.
- Ensure each end of the crossbar is adjusted equally.