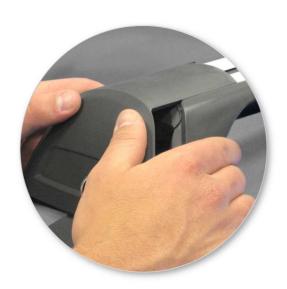

• Tighten locking screw on both legs evenly.

Check crossbar is securely attached to the vehicle.

Use keys to fit and lock covers