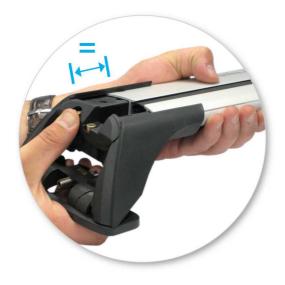

 Adjust the legs on the crossbar so that they are positioned equally from the ends of the crossbar, and the clamps engage firmly on the body work of the vehicle.

 Tighten adjusting screw to 5 Nm (3.7 ft lb) hand tight.