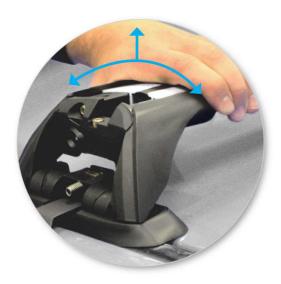

 Adjust the legs on the crossbar so that they are positioned equally from the ends of the crossbar, and the clamps engage firmly on the body work of the vehicle.

 Tighten adjusting screw to 5 Nm (3.7 ft lb) hand tight.