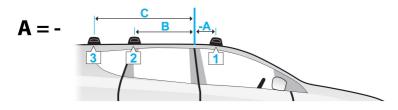

Civic, 4dr Sedan Oct 00-Jan 06 (AU)

Civic, 4dr Sedan Oct 00-Jan 06 (NZ)

EL, 4dr Sedan 01-05 (US)

|            |                                                                                                                                        |                                                                                                                                                                                                                                                                                                                                                                                                                                                                                                                                                                                                                                                                                                                                                                                                                                                                                                                                                                                                                                                                                                                                                                                                                                                                                                                                                                                                                                                                                                                                                                                                                                                                                                                                                                                                                                                                                                                                                                                                                                                                                                                                | X                                                                                                                                                                                                                                                                                                                       |                                                                                                                                                                                                                                                                                                                                                                                                                                                                                                                                                                                                                                                                                                                                                                     |  |
|------------|----------------------------------------------------------------------------------------------------------------------------------------|--------------------------------------------------------------------------------------------------------------------------------------------------------------------------------------------------------------------------------------------------------------------------------------------------------------------------------------------------------------------------------------------------------------------------------------------------------------------------------------------------------------------------------------------------------------------------------------------------------------------------------------------------------------------------------------------------------------------------------------------------------------------------------------------------------------------------------------------------------------------------------------------------------------------------------------------------------------------------------------------------------------------------------------------------------------------------------------------------------------------------------------------------------------------------------------------------------------------------------------------------------------------------------------------------------------------------------------------------------------------------------------------------------------------------------------------------------------------------------------------------------------------------------------------------------------------------------------------------------------------------------------------------------------------------------------------------------------------------------------------------------------------------------------------------------------------------------------------------------------------------------------------------------------------------------------------------------------------------------------------------------------------------------------------------------------------------------------------------------------------------------|-------------------------------------------------------------------------------------------------------------------------------------------------------------------------------------------------------------------------------------------------------------------------------------------------------------------------|---------------------------------------------------------------------------------------------------------------------------------------------------------------------------------------------------------------------------------------------------------------------------------------------------------------------------------------------------------------------------------------------------------------------------------------------------------------------------------------------------------------------------------------------------------------------------------------------------------------------------------------------------------------------------------------------------------------------------------------------------------------------|--|
| А В С      | С                                                                                                                                      | 1                                                                                                                                                                                                                                                                                                                                                                                                                                                                                                                                                                                                                                                                                                                                                                                                                                                                                                                                                                                                                                                                                                                                                                                                                                                                                                                                                                                                                                                                                                                                                                                                                                                                                                                                                                                                                                                                                                                                                                                                                                                                                                                              | 2                                                                                                                                                                                                                                                                                                                       | 3                                                                                                                                                                                                                                                                                                                                                                                                                                                                                                                                                                                                                                                                                                                                                                   |  |
| 400mm      | -                                                                                                                                      | 770mm                                                                                                                                                                                                                                                                                                                                                                                                                                                                                                                                                                                                                                                                                                                                                                                                                                                                                                                                                                                                                                                                                                                                                                                                                                                                                                                                                                                                                                                                                                                                                                                                                                                                                                                                                                                                                                                                                                                                                                                                                                                                                                                          | 770mm                                                                                                                                                                                                                                                                                                                   | -                                                                                                                                                                                                                                                                                                                                                                                                                                                                                                                                                                                                                                                                                                                                                                   |  |
| 15 3/4ths" | -                                                                                                                                      | 30 5/16ths"                                                                                                                                                                                                                                                                                                                                                                                                                                                                                                                                                                                                                                                                                                                                                                                                                                                                                                                                                                                                                                                                                                                                                                                                                                                                                                                                                                                                                                                                                                                                                                                                                                                                                                                                                                                                                                                                                                                                                                                                                                                                                                                    | 30 5/16ths"                                                                                                                                                                                                                                                                                                             | -                                                                                                                                                                                                                                                                                                                                                                                                                                                                                                                                                                                                                                                                                                                                                                   |  |
| 400mm      | -                                                                                                                                      | 770mm                                                                                                                                                                                                                                                                                                                                                                                                                                                                                                                                                                                                                                                                                                                                                                                                                                                                                                                                                                                                                                                                                                                                                                                                                                                                                                                                                                                                                                                                                                                                                                                                                                                                                                                                                                                                                                                                                                                                                                                                                                                                                                                          | 770mm                                                                                                                                                                                                                                                                                                                   | -                                                                                                                                                                                                                                                                                                                                                                                                                                                                                                                                                                                                                                                                                                                                                                   |  |
| 15 3/4ths" | -                                                                                                                                      | 30 5/16ths"                                                                                                                                                                                                                                                                                                                                                                                                                                                                                                                                                                                                                                                                                                                                                                                                                                                                                                                                                                                                                                                                                                                                                                                                                                                                                                                                                                                                                                                                                                                                                                                                                                                                                                                                                                                                                                                                                                                                                                                                                                                                                                                    | 30 5/16ths"                                                                                                                                                                                                                                                                                                             | -                                                                                                                                                                                                                                                                                                                                                                                                                                                                                                                                                                                                                                                                                                                                                                   |  |
| 400mm      | -                                                                                                                                      | 770mm                                                                                                                                                                                                                                                                                                                                                                                                                                                                                                                                                                                                                                                                                                                                                                                                                                                                                                                                                                                                                                                                                                                                                                                                                                                                                                                                                                                                                                                                                                                                                                                                                                                                                                                                                                                                                                                                                                                                                                                                                                                                                                                          | 770mm                                                                                                                                                                                                                                                                                                                   | -                                                                                                                                                                                                                                                                                                                                                                                                                                                                                                                                                                                                                                                                                                                                                                   |  |
| 15 3/4ths" | -                                                                                                                                      | 30 5/16ths"                                                                                                                                                                                                                                                                                                                                                                                                                                                                                                                                                                                                                                                                                                                                                                                                                                                                                                                                                                                                                                                                                                                                                                                                                                                                                                                                                                                                                                                                                                                                                                                                                                                                                                                                                                                                                                                                                                                                                                                                                                                                                                                    | 30 5/16ths"                                                                                                                                                                                                                                                                                                             | -                                                                                                                                                                                                                                                                                                                                                                                                                                                                                                                                                                                                                                                                                                                                                                   |  |
| 400mm      | -                                                                                                                                      | 770mm                                                                                                                                                                                                                                                                                                                                                                                                                                                                                                                                                                                                                                                                                                                                                                                                                                                                                                                                                                                                                                                                                                                                                                                                                                                                                                                                                                                                                                                                                                                                                                                                                                                                                                                                                                                                                                                                                                                                                                                                                                                                                                                          | 770mm                                                                                                                                                                                                                                                                                                                   | -                                                                                                                                                                                                                                                                                                                                                                                                                                                                                                                                                                                                                                                                                                                                                                   |  |
| 15 3/4ths" | -                                                                                                                                      | 30 5/16ths"                                                                                                                                                                                                                                                                                                                                                                                                                                                                                                                                                                                                                                                                                                                                                                                                                                                                                                                                                                                                                                                                                                                                                                                                                                                                                                                                                                                                                                                                                                                                                                                                                                                                                                                                                                                                                                                                                                                                                                                                                                                                                                                    | 30 5/16ths"                                                                                                                                                                                                                                                                                                             | -                                                                                                                                                                                                                                                                                                                                                                                                                                                                                                                                                                                                                                                                                                                                                                   |  |
| 400mm      | -                                                                                                                                      | 770mm                                                                                                                                                                                                                                                                                                                                                                                                                                                                                                                                                                                                                                                                                                                                                                                                                                                                                                                                                                                                                                                                                                                                                                                                                                                                                                                                                                                                                                                                                                                                                                                                                                                                                                                                                                                                                                                                                                                                                                                                                                                                                                                          | 770mm                                                                                                                                                                                                                                                                                                                   | -                                                                                                                                                                                                                                                                                                                                                                                                                                                                                                                                                                                                                                                                                                                                                                   |  |
| 15 3/4ths" | -                                                                                                                                      | 30 5/16ths"                                                                                                                                                                                                                                                                                                                                                                                                                                                                                                                                                                                                                                                                                                                                                                                                                                                                                                                                                                                                                                                                                                                                                                                                                                                                                                                                                                                                                                                                                                                                                                                                                                                                                                                                                                                                                                                                                                                                                                                                                                                                                                                    | 30 5/16ths"                                                                                                                                                                                                                                                                                                             | -                                                                                                                                                                                                                                                                                                                                                                                                                                                                                                                                                                                                                                                                                                                                                                   |  |
| 400mm      | -                                                                                                                                      | 770mm                                                                                                                                                                                                                                                                                                                                                                                                                                                                                                                                                                                                                                                                                                                                                                                                                                                                                                                                                                                                                                                                                                                                                                                                                                                                                                                                                                                                                                                                                                                                                                                                                                                                                                                                                                                                                                                                                                                                                                                                                                                                                                                          | 770mm                                                                                                                                                                                                                                                                                                                   | -                                                                                                                                                                                                                                                                                                                                                                                                                                                                                                                                                                                                                                                                                                                                                                   |  |
| 15 3/4ths" | -                                                                                                                                      | 30 5/16ths"                                                                                                                                                                                                                                                                                                                                                                                                                                                                                                                                                                                                                                                                                                                                                                                                                                                                                                                                                                                                                                                                                                                                                                                                                                                                                                                                                                                                                                                                                                                                                                                                                                                                                                                                                                                                                                                                                                                                                                                                                                                                                                                    | 30 5/16ths"                                                                                                                                                                                                                                                                                                             | -                                                                                                                                                                                                                                                                                                                                                                                                                                                                                                                                                                                                                                                                                                                                                                   |  |
| 400mm      | -                                                                                                                                      | -                                                                                                                                                                                                                                                                                                                                                                                                                                                                                                                                                                                                                                                                                                                                                                                                                                                                                                                                                                                                                                                                                                                                                                                                                                                                                                                                                                                                                                                                                                                                                                                                                                                                                                                                                                                                                                                                                                                                                                                                                                                                                                                              | -                                                                                                                                                                                                                                                                                                                       | -                                                                                                                                                                                                                                                                                                                                                                                                                                                                                                                                                                                                                                                                                                                                                                   |  |
| 15 3/4ths" | -                                                                                                                                      | -                                                                                                                                                                                                                                                                                                                                                                                                                                                                                                                                                                                                                                                                                                                                                                                                                                                                                                                                                                                                                                                                                                                                                                                                                                                                                                                                                                                                                                                                                                                                                                                                                                                                                                                                                                                                                                                                                                                                                                                                                                                                                                                              | -                                                                                                                                                                                                                                                                                                                       | -                                                                                                                                                                                                                                                                                                                                                                                                                                                                                                                                                                                                                                                                                                                                                                   |  |
|            | 400mm<br>15 3/4ths"<br>400mm<br>15 3/4ths"<br>400mm<br>15 3/4ths"<br>400mm<br>15 3/4ths"<br>400mm<br>15 3/4ths"<br>400mm<br>15 3/4ths" | 400mm - 15 3/4ths" - 400mm - 1 | 400mm - 770mm 15 3/4ths" - 30 5/16ths" | 400mm         -         770mm         770mm           15 3/4ths"         -         30 5/16ths"         30 5/16ths"           400mm         -         770mm         770mm           15 3/4ths"         -         30 5/16ths"         30 5/16ths"           400mm         -         770mm         770mm           15 3/4ths"         -         30 5/16ths"         30 5/16ths"           400mm         -         770mm         770mm           15 3/4ths"         -         30 5/16ths"         30 5/16ths"           400mm         -         770mm         770mm           15 3/4ths"         -         30 5/16ths"         30 5/16ths"           400mm         -         770mm         770mm           15 3/4ths"         -         30 5/16ths"         30 5/16ths" |  |