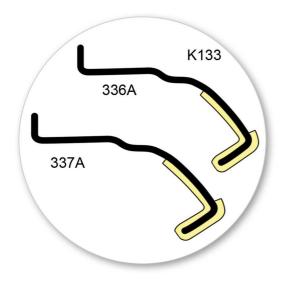

• Remove locking screw.

Apply protective strip as shown. Trim if required.

- Letters refer to the part numbers stamped on clamps.
- Clamp Part Number: A = 336A B = 337A

 Attach clamp to each leg. NOTE; clamps may have labels showing their positions on the vehicle (For example; "Front Right").