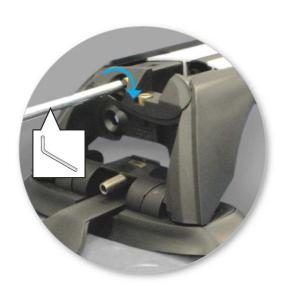

 Adjust the legs on the crossbar so that they are positioned equally from the ends of the crossbar, and the clamps engage firmly on the body work of the vehicle.

 Tighten adjusting screw to 5 Nm (3.7 ft lb) hand tight.

• Tighten locking screw on both legs evenly.

Check crossbar is securely attached to the vehicle.

Use keys to fit and lock covers