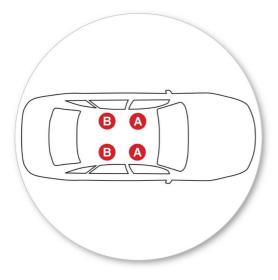

### **Fitment**

- Place crossbar on vehicle. Minimum recommended spacing between the bars is 700mm (27 1/2") (unless otherwise stated).
- Clamps directly to edge of roof under the doors
- Please check the rear of this manual for information relating specifically to your vehicle.