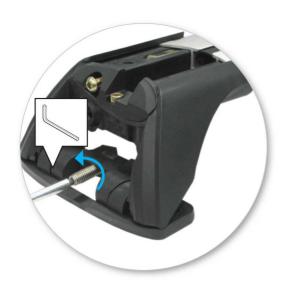

 Refit locking screw so that it goes through the hole in the clamp. Do not begin to tighten the locking screw.

 Fit rubber pad (supplied with crossbar) to foot

 Make sure the pad fits into the holes underneath the foot.

• Tighten locking screw on both legs evenly.

Check crossbar is securely attached to the vehicle.

Use keys to fit and lock covers