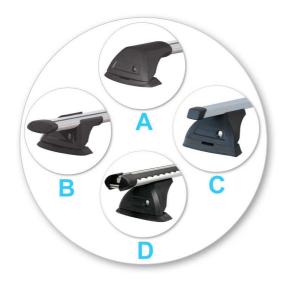

### First Time Installation

 Remove parts from inside the package and check. Contact your dealer if any parts are missing or damaged.

- This kit fits type A, B, C and D.
- These instructions show type A crossbar fitted. They also apply to type B, C and D.