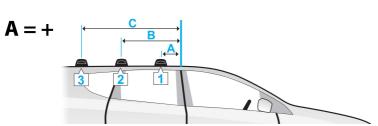

Commodore, 4dr Sedan Sep 97-Sep 00 (NZ)

Statesman, 4dr Sedan Jun 99-Apr 03 (AU)

Statesman, 4dr Sedan Jun 99-Apr 03 (AU)

| А В         | С                                                                                                                    |                                                                                                                                                                                                                                                                                                                                                                                                                                                      |                                                                |                                                                                                                                                                                                                                                                                                                                                                                                                                                                                                                                    |  |  |
|-------------|----------------------------------------------------------------------------------------------------------------------|------------------------------------------------------------------------------------------------------------------------------------------------------------------------------------------------------------------------------------------------------------------------------------------------------------------------------------------------------------------------------------------------------------------------------------------------------|----------------------------------------------------------------|------------------------------------------------------------------------------------------------------------------------------------------------------------------------------------------------------------------------------------------------------------------------------------------------------------------------------------------------------------------------------------------------------------------------------------------------------------------------------------------------------------------------------------|--|--|
|             |                                                                                                                      | 1                                                                                                                                                                                                                                                                                                                                                                                                                                                    | 2                                                              | 3                                                                                                                                                                                                                                                                                                                                                                                                                                                                                                                                  |  |  |
| 360mm       | -                                                                                                                    | -                                                                                                                                                                                                                                                                                                                                                                                                                                                    | -                                                              | -                                                                                                                                                                                                                                                                                                                                                                                                                                                                                                                                  |  |  |
| 14 3/16ths" | -                                                                                                                    | -                                                                                                                                                                                                                                                                                                                                                                                                                                                    | -                                                              | -                                                                                                                                                                                                                                                                                                                                                                                                                                                                                                                                  |  |  |
| 360mm       | -                                                                                                                    | 953mm                                                                                                                                                                                                                                                                                                                                                                                                                                                | 941mm                                                          | -                                                                                                                                                                                                                                                                                                                                                                                                                                                                                                                                  |  |  |
| 14 3/16ths" | -                                                                                                                    | 37 1/2ths"                                                                                                                                                                                                                                                                                                                                                                                                                                           | 37 1/16ths"                                                    | -                                                                                                                                                                                                                                                                                                                                                                                                                                                                                                                                  |  |  |
| 360mm       | -                                                                                                                    | -                                                                                                                                                                                                                                                                                                                                                                                                                                                    | -                                                              | -                                                                                                                                                                                                                                                                                                                                                                                                                                                                                                                                  |  |  |
| 14 3/16ths" | -                                                                                                                    | -                                                                                                                                                                                                                                                                                                                                                                                                                                                    | -                                                              | -                                                                                                                                                                                                                                                                                                                                                                                                                                                                                                                                  |  |  |
| 360mm       | -                                                                                                                    | 953mm                                                                                                                                                                                                                                                                                                                                                                                                                                                | 941mm                                                          | -                                                                                                                                                                                                                                                                                                                                                                                                                                                                                                                                  |  |  |
| 14 3/16ths" | -                                                                                                                    | 37 1/2ths"                                                                                                                                                                                                                                                                                                                                                                                                                                           | 37 1/16ths"                                                    | -                                                                                                                                                                                                                                                                                                                                                                                                                                                                                                                                  |  |  |
| 360mm       | -                                                                                                                    | -                                                                                                                                                                                                                                                                                                                                                                                                                                                    | -                                                              | -                                                                                                                                                                                                                                                                                                                                                                                                                                                                                                                                  |  |  |
| 14 3/16ths" | -                                                                                                                    | -                                                                                                                                                                                                                                                                                                                                                                                                                                                    | -                                                              | -                                                                                                                                                                                                                                                                                                                                                                                                                                                                                                                                  |  |  |
| 360mm       | -                                                                                                                    | 953mm                                                                                                                                                                                                                                                                                                                                                                                                                                                | 941mm                                                          | -                                                                                                                                                                                                                                                                                                                                                                                                                                                                                                                                  |  |  |
| 14 3/16ths" | -                                                                                                                    | 37 1/2ths"                                                                                                                                                                                                                                                                                                                                                                                                                                           | 37 1/16ths"                                                    | -                                                                                                                                                                                                                                                                                                                                                                                                                                                                                                                                  |  |  |
|             | 360mm<br>14 3/16ths"<br>360mm<br>14 3/16ths"<br>360mm<br>14 3/16ths"<br>360mm<br>14 3/16ths"<br>360mm<br>14 3/16ths" | 360mm - 14 3/16ths" - 360mm - 14 3/16ths | 360mm 953mm 14 3/16ths" - 953mm 14 3/16ths" - 37 1/2ths" 360mm | 360mm       -       -       -         14 3/16ths"       -       -       -         360mm       -       953mm       941mm         14 3/16ths"       -       37 1/2ths"       37 1/16ths"         360mm       -       -       -         14 3/16ths"       -       -       -         360mm       -       953mm       941mm         14 3/16ths"       -       -       -         360mm       -       -       -         360mm       -       -       -         360mm       -       -       -         360mm       -       953mm       941mm |  |  |