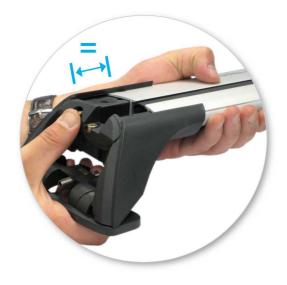

 Attach clamp to each leg. NOTE; clamps may have labels showing their positions on the vehicle (For example; "Front Right").

 Refit locking screw so that it goes through the hole in the clamp. Do not begin to tighten the locking screw.

 Press adjusting screw to adjust the leg positions on the crossbar.

• Tighten adjusting screw to 5 Nm (3.7 ft lb).

• Tighten locking screw on both legs evenly.

- Check crossbar is securely attached to the vehicle.
- Use keys to fit and lock covers