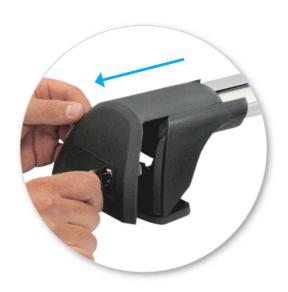

# NOTE: Clamp images in these instructions may not be representative of the clamps in this kit

• Use keys to remove covers.

 Use hex screwdriver to reverse adjusting screw 10 turns.

- Press adjusting screw and pull crossbar legs out. Refer to the crossbar instructions for crossbar adjustment.
- Ensure each end of the crossbar is adjusted equally.