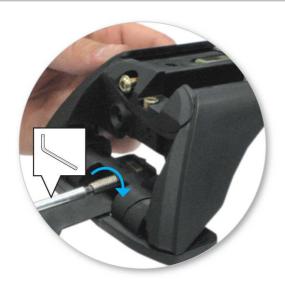

 Press adjusting screw to adjust the leg positions on the crossbar.

• Tighten adjusting screw to 5 Nm (3.7 ft lb).

• Tighten locking screw on both legs evenly.

- Check crossbar is securely attached to the vehicle.
- Use keys to fit and lock covers