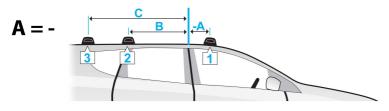

Commodore, 4dr Sedan Sep 97-Sep 00 (NZ)

Statesman, 4dr Sedan Jun 99-Apr 03 (AU)

Statesman, 4dr Sedan Jun 99-Apr 03 (AU)

| А В         | С                                                                                                                    |                                                                                                                                                                                                                                                                                                                                                                                                                                                      |                                                                |                                                                                                                                                                                                                                                                                                                                                                                                                                                                                                                                    |  |  |
|-------------|----------------------------------------------------------------------------------------------------------------------|------------------------------------------------------------------------------------------------------------------------------------------------------------------------------------------------------------------------------------------------------------------------------------------------------------------------------------------------------------------------------------------------------------------------------------------------------|----------------------------------------------------------------|------------------------------------------------------------------------------------------------------------------------------------------------------------------------------------------------------------------------------------------------------------------------------------------------------------------------------------------------------------------------------------------------------------------------------------------------------------------------------------------------------------------------------------|--|--|
|             |                                                                                                                      | 1                                                                                                                                                                                                                                                                                                                                                                                                                                                    | 2                                                              | 3                                                                                                                                                                                                                                                                                                                                                                                                                                                                                                                                  |  |  |
| 360mm       | -                                                                                                                    | -                                                                                                                                                                                                                                                                                                                                                                                                                                                    | -                                                              | -                                                                                                                                                                                                                                                                                                                                                                                                                                                                                                                                  |  |  |
| 14 3/16ths" | -                                                                                                                    | -                                                                                                                                                                                                                                                                                                                                                                                                                                                    | -                                                              | -                                                                                                                                                                                                                                                                                                                                                                                                                                                                                                                                  |  |  |
| 360mm       | -                                                                                                                    | 953mm                                                                                                                                                                                                                                                                                                                                                                                                                                                | 941mm                                                          | -                                                                                                                                                                                                                                                                                                                                                                                                                                                                                                                                  |  |  |
| 14 3/16ths" | -                                                                                                                    | 37 1/2ths"                                                                                                                                                                                                                                                                                                                                                                                                                                           | 37 1/16ths"                                                    | -                                                                                                                                                                                                                                                                                                                                                                                                                                                                                                                                  |  |  |
| 360mm       | -                                                                                                                    | -                                                                                                                                                                                                                                                                                                                                                                                                                                                    | -                                                              | -                                                                                                                                                                                                                                                                                                                                                                                                                                                                                                                                  |  |  |
| 14 3/16ths" | -                                                                                                                    | -                                                                                                                                                                                                                                                                                                                                                                                                                                                    | -                                                              | -                                                                                                                                                                                                                                                                                                                                                                                                                                                                                                                                  |  |  |
| 360mm       | -                                                                                                                    | 953mm                                                                                                                                                                                                                                                                                                                                                                                                                                                | 941mm                                                          | -                                                                                                                                                                                                                                                                                                                                                                                                                                                                                                                                  |  |  |
| 14 3/16ths" | -                                                                                                                    | 37 1/2ths"                                                                                                                                                                                                                                                                                                                                                                                                                                           | 37 1/16ths"                                                    | -                                                                                                                                                                                                                                                                                                                                                                                                                                                                                                                                  |  |  |
| 360mm       | -                                                                                                                    | -                                                                                                                                                                                                                                                                                                                                                                                                                                                    | -                                                              | -                                                                                                                                                                                                                                                                                                                                                                                                                                                                                                                                  |  |  |
| 14 3/16ths" | -                                                                                                                    | -                                                                                                                                                                                                                                                                                                                                                                                                                                                    | -                                                              | -                                                                                                                                                                                                                                                                                                                                                                                                                                                                                                                                  |  |  |
| 360mm       | -                                                                                                                    | 953mm                                                                                                                                                                                                                                                                                                                                                                                                                                                | 941mm                                                          | -                                                                                                                                                                                                                                                                                                                                                                                                                                                                                                                                  |  |  |
| 14 3/16ths" | -                                                                                                                    | 37 1/2ths"                                                                                                                                                                                                                                                                                                                                                                                                                                           | 37 1/16ths"                                                    | -                                                                                                                                                                                                                                                                                                                                                                                                                                                                                                                                  |  |  |
|             | 360mm<br>14 3/16ths"<br>360mm<br>14 3/16ths"<br>360mm<br>14 3/16ths"<br>360mm<br>14 3/16ths"<br>360mm<br>14 3/16ths" | 360mm - 14 3/16ths" - 360mm - 14 3/16ths | 360mm 953mm 14 3/16ths" - 953mm 14 3/16ths" - 37 1/2ths" 360mm | 360mm       -       -       -         14 3/16ths"       -       -       -         360mm       -       953mm       941mm         14 3/16ths"       -       37 1/2ths"       37 1/16ths"         360mm       -       -       -         14 3/16ths"       -       -       -         360mm       -       953mm       941mm         14 3/16ths"       -       -       -         360mm       -       -       -         360mm       -       -       -         360mm       -       -       -         360mm       -       953mm       941mm |  |  |