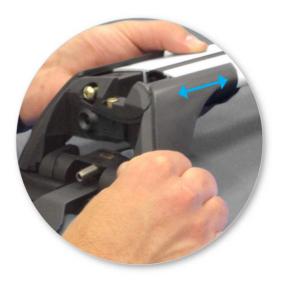

 Press adjusting screw to adjust the leg positions on the crossbar.

• Tighten adjusting screw to 5 Nm (3.7 ft lb).

• Tighten locking screw on both legs evenly.

- Check crossbar is securely attached to the vehicle.
- Use keys to fit and lock covers