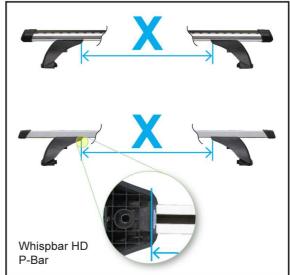

Commodore, 4dr Sedan Sep 97-Sep 00 (NZ)

Statesman, 4dr Sedan Jun 99-Apr 03 (AU)

Statesman, 4dr Sedan Jun 99-Apr 03 (AU)

| А В         | С                                                                                                                    |                                                                                                                                                                                                                                                                                                                                                                                                                                                      |                                                                |                                                                                                                                                                                                                                                                                                                                                                                                                                                                                                                                    |  |  |
|-------------|----------------------------------------------------------------------------------------------------------------------|------------------------------------------------------------------------------------------------------------------------------------------------------------------------------------------------------------------------------------------------------------------------------------------------------------------------------------------------------------------------------------------------------------------------------------------------------|----------------------------------------------------------------|------------------------------------------------------------------------------------------------------------------------------------------------------------------------------------------------------------------------------------------------------------------------------------------------------------------------------------------------------------------------------------------------------------------------------------------------------------------------------------------------------------------------------------|--|--|
|             |                                                                                                                      | 1                                                                                                                                                                                                                                                                                                                                                                                                                                                    | 2                                                              | 3                                                                                                                                                                                                                                                                                                                                                                                                                                                                                                                                  |  |  |
| 360mm       | -                                                                                                                    | -                                                                                                                                                                                                                                                                                                                                                                                                                                                    | -                                                              | -                                                                                                                                                                                                                                                                                                                                                                                                                                                                                                                                  |  |  |
| 14 3/16ths" | -                                                                                                                    | -                                                                                                                                                                                                                                                                                                                                                                                                                                                    | -                                                              | -                                                                                                                                                                                                                                                                                                                                                                                                                                                                                                                                  |  |  |
| 360mm       | -                                                                                                                    | 953mm                                                                                                                                                                                                                                                                                                                                                                                                                                                | 941mm                                                          | -                                                                                                                                                                                                                                                                                                                                                                                                                                                                                                                                  |  |  |
| 14 3/16ths" | -                                                                                                                    | 37 1/2ths"                                                                                                                                                                                                                                                                                                                                                                                                                                           | 37 1/16ths"                                                    | -                                                                                                                                                                                                                                                                                                                                                                                                                                                                                                                                  |  |  |
| 360mm       | -                                                                                                                    | -                                                                                                                                                                                                                                                                                                                                                                                                                                                    | -                                                              | -                                                                                                                                                                                                                                                                                                                                                                                                                                                                                                                                  |  |  |
| 14 3/16ths" | -                                                                                                                    | -                                                                                                                                                                                                                                                                                                                                                                                                                                                    | -                                                              | -                                                                                                                                                                                                                                                                                                                                                                                                                                                                                                                                  |  |  |
| 360mm       | -                                                                                                                    | 953mm                                                                                                                                                                                                                                                                                                                                                                                                                                                | 941mm                                                          | -                                                                                                                                                                                                                                                                                                                                                                                                                                                                                                                                  |  |  |
| 14 3/16ths" | -                                                                                                                    | 37 1/2ths"                                                                                                                                                                                                                                                                                                                                                                                                                                           | 37 1/16ths"                                                    | -                                                                                                                                                                                                                                                                                                                                                                                                                                                                                                                                  |  |  |
| 360mm       | -                                                                                                                    | -                                                                                                                                                                                                                                                                                                                                                                                                                                                    | -                                                              | -                                                                                                                                                                                                                                                                                                                                                                                                                                                                                                                                  |  |  |
| 14 3/16ths" | -                                                                                                                    | -                                                                                                                                                                                                                                                                                                                                                                                                                                                    | -                                                              | -                                                                                                                                                                                                                                                                                                                                                                                                                                                                                                                                  |  |  |
| 360mm       | -                                                                                                                    | 953mm                                                                                                                                                                                                                                                                                                                                                                                                                                                | 941mm                                                          | -                                                                                                                                                                                                                                                                                                                                                                                                                                                                                                                                  |  |  |
| 14 3/16ths" | -                                                                                                                    | 37 1/2ths"                                                                                                                                                                                                                                                                                                                                                                                                                                           | 37 1/16ths"                                                    | -                                                                                                                                                                                                                                                                                                                                                                                                                                                                                                                                  |  |  |
|             | 360mm<br>14 3/16ths"<br>360mm<br>14 3/16ths"<br>360mm<br>14 3/16ths"<br>360mm<br>14 3/16ths"<br>360mm<br>14 3/16ths" | 360mm - 14 3/16ths" - 360mm - 14 3/16ths | 360mm 953mm 14 3/16ths" - 953mm 14 3/16ths" - 37 1/2ths" 360mm | 360mm       -       -       -         14 3/16ths"       -       -       -         360mm       -       953mm       941mm         14 3/16ths"       -       37 1/2ths"       37 1/16ths"         360mm       -       -       -         14 3/16ths"       -       -       -         360mm       -       953mm       941mm         14 3/16ths"       -       -       -         360mm       -       -       -         360mm       -       -       -         360mm       -       -       -         360mm       -       953mm       941mm |  |  |