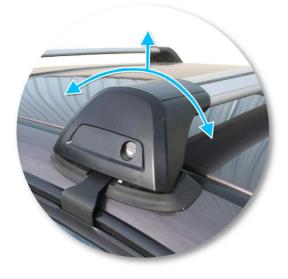

 Press adjusting screw to adjust the leg positions on the crossbar.

• Tighten adjusting screw to 5 Nm (3.7 ft lb).

• Tighten locking screw on both legs evenly.

- Check crossbar is securely attached to the vehicle.
- Use keys to fit and lock covers