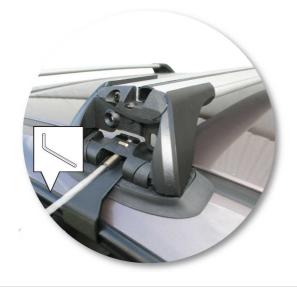

Remove locking screw.

Apply protective strip as shown. Trim if required.

- It is important to put the clamps in the correct position on the vehicle.
- Letters refer to the part numbers stamped on clamps.
- Clamp Part Number: A = 317A B = 318A

 Attach clamp to each leg. NOTE; clamps may have labels showing their positions on the vehicle (For example; "Front Right").

 Refit locking screw so that it goes through the hole in the clamp. Do not begin to tighten the locking screw.