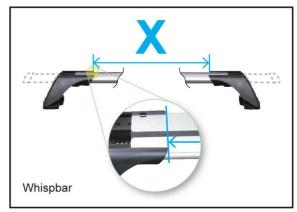

Remove locking screw.

Apply protective strip as shown. Trim if required.

- It is important to put the clamps in the correct position on the vehicle.
- Letters refer to the part numbers stamped on clamps.
- Clamp Part Number: A = 317A B = 318A