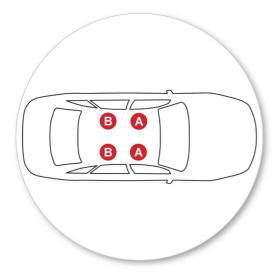

Remove locking screw.

Apply protective strip as shown. Trim if required.

- It is important to put the clamps in the correct position on the vehicle.
- Letters refer to the part numbers stamped on clamps.
- Clamp Part Number: A = 317A B = 318A

 Attach clamp to each leg. NOTE; clamps may have labels showing their positions on the vehicle (For example; "Front Right").

 Refit locking screw so that it goes through the hole in the clamp. Do not begin to tighten the locking screw.