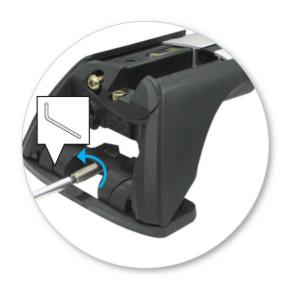

 Press adjusting screw to adjust the leg positions on the crossbar.

• Tighten adjusting screw to 5 Nm (3.7 ft lb).

• Tighten locking screw on both legs evenly.

- Check crossbar is securely attached to the vehicle.
- Use keys to fit and lock covers