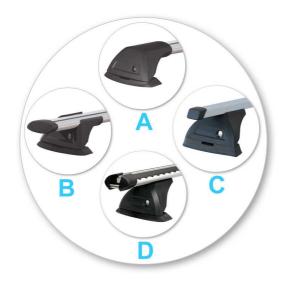

### First Time Installation

 Remove parts from inside the package and check. Contact your dealer if any parts are missing or damaged.

- This kit fits type A, B, C and D.
- These instructions show type A crossbar fitted. They also apply to type B, C and D.