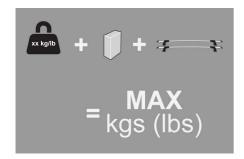

# MAX kgs (lbs)

|                                       | P  | W/P              | WHD              |
|---------------------------------------|----|------------------|------------------|
| Holden                                |    |                  |                  |
| Commodore VT, 4dr Sedan Sep 97-Sep 00 | AU | 75 kgs (165 lbs) | 75 kgs (165 lbs) |
| Commodore VT, 4dr Sedan Sep 97-Sep 00 | AU | 75 kgs (165 lbs) | 75 kgs (165 lbs) |
| Commodore VT, 4dr Sedan Sep 97-Sep 00 | NZ | 75 kgs (165 lbs) | 75 kgs (165 lbs) |
| Commodore VT, 4dr Sedan Sep 97-Sep 00 | NZ | 75 kgs (165 lbs) | 75 kgs (165 lbs) |
| Statesman WH, 4dr Sedan Jun 99-Apr 03 | AU | 75 kgs (165 lbs) | 75 kgs (165 lbs) |
| Statesman WH, 4dr Sedan Jun 99-Apr 03 | AU | 75 kgs (165 lbs) | 75 kgs (165 lbs) |

# CAUTION: Recheck all fasteners immediately after a load is applied to the crossbars. Regularly check screws are tight.

- Clean the car roof and surfaces of the product that will be in contact with the car roof.
- Follow the fitting instructions for fitting the product to your vehicle. Make sure all steps are carried out in order.
- Set crossbars a minimum distance of 700mm (27 1/2") apart where no other distance is specified in the fitting instructions. This is especially important when carrying long loads.
- Check unit is securely attached whenever you refit it to the vehicle. If the unit feels loose, refer to the fitting instructions and readjust.
- Some glass/panoramic roofs and radio antennae may not be able to be used when the product is fitted.
- Do not modify this product.
- Refer to the maximum permitted load capacity specified in the fitting instructions. Do not exceed the vehicle manufacturers roof load rating if it is lower than the maximum load capacity specified in the fitting instructions.
- Loads should not overhang the sides of the product and be evenly distributed with the lowest possible centre of gravity.
- Long loads should be secured with nonelastic straps to the front and rear of the vehicle.
- Objects with pointed ends (e.g. ski poles) should be carried with the pointed ends to the rear of the vehicle.
- Remove all loose or removable objects from the load prior to loading.
- Make sure all loads are securely fastened with non-elastic straps. Check regularly during longer journeys.
- A loaded roof rack system can alter the performance of your vehicle. Be especially aware of the effects of side winds, changing of direction, and braking performance. Avoid rapid acceleration and deceleration. Drive carefully.
- Note that the total height of the vehicle increases when upright loads are carried.
- Products should be locked during transport if they have locks fitted.