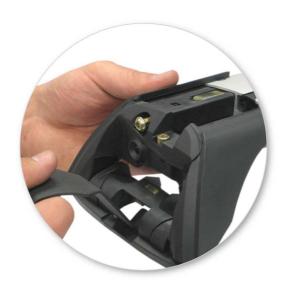

# NOTE: Clamp images in these instructions may not be representative of the clamps in this kit

• Use keys to remove covers.

 Use hex screwdriver to reverse adjusting screw 10 turns.

- Press adjusting screw and pull crossbar legs out. Refer to the crossbar instructions for crossbar adjustment.
- Ensure each end of the crossbar is adjusted equally.