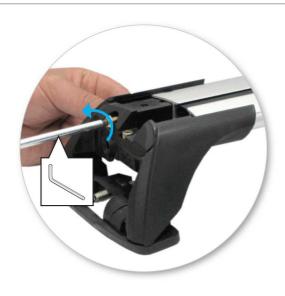

# NOTE: Clamp images in these instructions may not be representative of the clamps in this kit

• Use keys to remove covers.

 Use hex screwdriver to reverse adjusting screw 10 turns.

- Press adjusting screw and pull crossbar legs out. Refer to the crossbar instructions for crossbar adjustment.
- Ensure each end of the crossbar is adjusted equally.