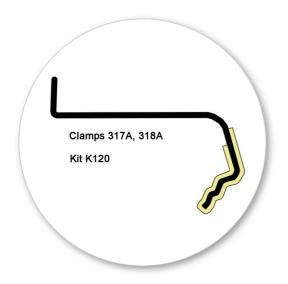

Remove locking screw.

Apply protective strip as shown. Trim if required.

- It is important to put the clamps in the correct position on the vehicle.
- Letters refer to the part numbers stamped on clamps.
- Clamp Part Number: A = 317A B = 318A