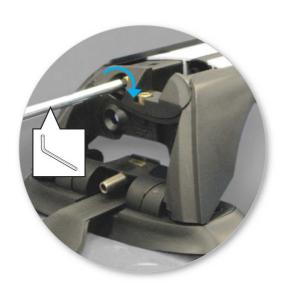

 Press adjusting screw to adjust the leg positions on the crossbar.

• Tighten adjusting screw to 5 Nm (3.7 ft lb).

• Tighten locking screw on both legs evenly.

- Check crossbar is securely attached to the vehicle.
- Use keys to fit and lock covers