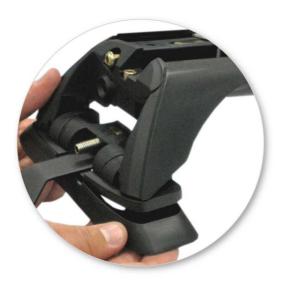

 Fit rubber pad (supplied with crossbar) to foot

 Make sure the pad fits into the holes underneath the foot.