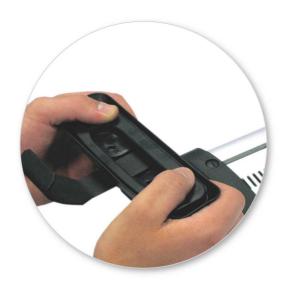

# NOTE: Clamp images in these instructions may not be representative of the clamps in this kit

• Use keys to remove covers.

 Use hex screwdriver to reverse adjusting screw 10 turns.

- Press adjusting screw and pull crossbar legs out. Refer to the crossbar instructions for crossbar adjustment.
- Ensure each end of the crossbar is adjusted equally.