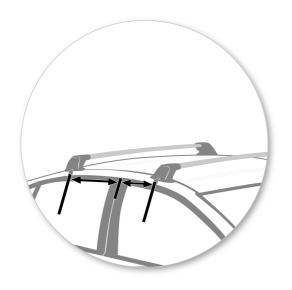

### **Fitment**

- Place crossbar on vehicle. Minimum recommended spacing between the bars is 700mm (27 1/2") (unless otherwise stated).
- Clamps directly to edge of roof under the doors
- Please check the rear of this manual for information relating specifically to your vehicle.