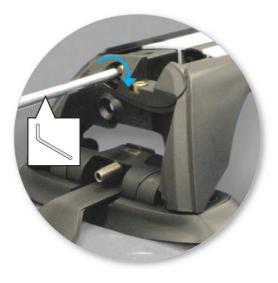

## NOTE: Clamp images in these instructions may not be representative of the clamps in this kit

• Use keys to remove covers.

 Use hex screwdriver to reverse adjusting screw 10 turns.

- Press adjusting screw and pull crossbar legs out. Refer to the crossbar instructions for crossbar adjustment.
- Ensure each end of the crossbar is adjusted equally.

Remove locking screw.

 Fit clamp into clamp block at an angle as shown.

 Refit locking screw so that it goes through the hole in the clamp. Do not begin to tighten the locking screw.

 Fit rubber pad (supplied with crossbar) to foot.