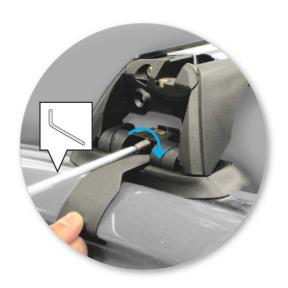

Tighten adjusting screw to 5 Nm (3.7 ft lb).

• Tighten locking screw on both legs evenly.

 Check crossbar is securely attached to the vehicle.

Use keys to fit and lock covers