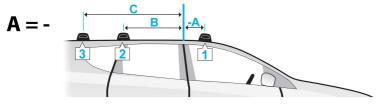

## Filting Kit

- Place crossbar on vehicle. Minimum recommended spacing between the bars is 700mm (27 1/2") (unless otherwise stated).
- Please check the rear of this manual for information relating specifically to your vehicle.

Vectra, 4dr Sedan 89-95 (NZ)

Vectra, 4dr Sedan 89-95 (NZ)

Vectra, 4dr Sedan 89-95 (NZ)

Vectra, 4dr Sedan 95-01 (EU)

|                |              |   |              | Х            |   |
|----------------|--------------|---|--------------|--------------|---|
| Α              | В            | С | 1            | 2            | 3 |
| -330mm         | 330mm        | - | 760mm        | 735mm        | - |
| -12 -1/1ths"   | 13"          | - | 29 15/16ths" | 28 15/16ths" | - |
| -330mm         | 330mm        | - | 760mm        | 735mm        | - |
| -12 -1/1ths"   | 13"          | - | 29 15/16ths" | 28 15/16ths" | - |
| -330mm         | 330mm        | - | 760mm        | 735mm        | - |
| -12 -1/1ths"   | 13"          | - | 29 15/16ths" | 28 15/16ths" | - |
| -370mm         | 410mm        | - | 810mm        | 810mm        | - |
| -14 -9/16ths"  | 16 1/8ths"   | - | 31 7/8ths"   | 31 7/8ths"   | - |
| -370mm         | 410mm        | - | 810mm        | 810mm        | - |
| -14 -9/16ths"  | 16 1/8ths"   | - | 31 7/8ths"   | 31 7/8ths"   | - |
| -370mm         | 410mm        | - | 810mm        | 810mm        | - |
| -14 -9/16ths"  | 16 1/8ths"   | - | 31 7/8ths"   | 31 7/8ths"   | - |
| -300mm         | 400mm        | - | 775mm        | 750mm        | - |
| -11 -13/16ths" | 15 3/4ths"   | - | 30 1/2ths"   | 29 1/2ths"   | - |
| -300mm         | 400mm        | - | 815mm        | 785mm        | - |
| -11 -13/16ths" | 15 3/4ths"   | - | 32 1/16ths"  | 30 7/8ths"   | - |
| -300mm         | 400mm        | - | 775mm        | 750mm        | - |
| -11 -13/16ths" | 15 3/4ths"   | - | 30 1/2ths"   | 29 1/2ths"   | - |
| -300mm         | 400mm        | - | 780mm        | 750mm        | - |
| -11 -13/16ths" | 15 3/4ths"   | - | 30 11/16ths" | 29 1/2ths"   | - |
| -300mm         | 400mm        | - | 815mm        | 785mm        | - |
| -11 -13/16ths" | 15 3/4ths"   | - | 32 1/16ths"  | 30 7/8ths"   | - |
| -300mm         | 400mm        | - | 775mm        | 750mm        | - |
| -11 -13/16ths" | 15 3/4ths"   | - | 30 1/2ths"   | 29 1/2ths"   | - |
| -300mm         | 400mm        | - | 780mm        | 750mm        | - |
| -11 -13/16ths" | 15 3/4ths"   | - | 30 11/16ths" | 29 1/2ths"   | - |
| -300mm         | 400mm        | - | 815mm        | 785mm        | - |
| -11 -13/16ths" | 15 3/4ths"   | - | 32 1/16ths"  | 30 7/8ths"   | - |
| -250mm         | 450mm        | - | 788mm        | 774mm        | - |
| -9 -13/16ths"  | 17 11/16ths" | - | 31"          | 30 1/2ths"   | - |

## Filting Kit

| Vectra, 4dr Sedan 95-01 (EU)                                                                                                                                                                                                                                                                                                                                                                                                                                                                                                                                                                                                                                                                                                                                                                                                                                                                                                                                                                                                                                                                                                                                                                                                                                                                                                                                                                                                                                                                                                                                                                                                                                                                                                                                                                                                                                                                                                                                                                                                                                                                                                 | Vectra, 4dr Sedan 95-01 (EU)         | -250mm<br>-9 -13/16ths" | 450mm<br>17 11/16ths" | -      | 790mm<br>31 1/8ths" | 775mm<br>30 1/2ths"   | -      |
|------------------------------------------------------------------------------------------------------------------------------------------------------------------------------------------------------------------------------------------------------------------------------------------------------------------------------------------------------------------------------------------------------------------------------------------------------------------------------------------------------------------------------------------------------------------------------------------------------------------------------------------------------------------------------------------------------------------------------------------------------------------------------------------------------------------------------------------------------------------------------------------------------------------------------------------------------------------------------------------------------------------------------------------------------------------------------------------------------------------------------------------------------------------------------------------------------------------------------------------------------------------------------------------------------------------------------------------------------------------------------------------------------------------------------------------------------------------------------------------------------------------------------------------------------------------------------------------------------------------------------------------------------------------------------------------------------------------------------------------------------------------------------------------------------------------------------------------------------------------------------------------------------------------------------------------------------------------------------------------------------------------------------------------------------------------------------------------------------------------------------|--------------------------------------|-------------------------|-----------------------|--------|---------------------|-----------------------|--------|
| 9-13/16ths"   17-11/16ths"   31'   30.12ths"   -     17-11/16ths"   31 1/2ths"   -     -     17-11/16ths"   -     31 1/2ths"   -     -                                                                                                                                                                                                                                                                                                                                                                                                                                                                                                                                                                                                                                                                                                                                                                                                                                                                                                                                                                                                                                                                                                                                                                                                                                                                                                                                                                                                                                                                                                                                                                                                                                                                                                                                                                                                                                                                                                                                                                                       | Vectra, 4dr Sedan 95-01 (EU)         | -250mm                  | 450mm                 |        | 825mm               | 805mm                 | -      |
| Part    | Vectra, 4dr Sedan 95-01 (EU)         |                         |                       |        |                     |                       | -      |
| 9-13/16ths   17-11/16ths   -   32-1/2ths   31-11/16ths   -   -   -   -   -   -   -   -   -                                                                                                                                                                                                                                                                                                                                                                                                                                                                                                                                                                                                                                                                                                                                                                                                                                                                                                                                                                                                                                                                                                                                                                                                                                                                                                                                                                                                                                                                                                                                                                                                                                                                                                                                                                                                                                                                                                                                                                                                                                   | Vectra, 4dr Sedan 95-01 (EU)         |                         |                       |        |                     |                       |        |
| Po - 13/16ths                                                                                                                                                                                                                                                                                                                                                                                                                                                                                                                                                                                                                                                                                                                                                                                                                                                                                                                                                                                                                                                                                                                                                                                                                                                                                                                                                                                                                                                                                                                                                                                                                                                                                                                                                                                                                                                                                                                                                                                                                                                                                                                | Vectra, 4dr Sedan 95-01 (EU)         |                         |                       | -<br>- |                     |                       |        |
| Part    | Vectra, 4dr Sedan 96-Feb 03 (NZ)     |                         |                       |        |                     |                       |        |
| 9-13/16ths"   17 11/16ths" -   32 1/2ths"   31 11/16ths" -                                                                                                                                                                                                                                                                                                                                                                                                                                                                                                                                                                                                                                                                                                                                                                                                                                                                                                                                                                                                                                                                                                                                                                                                                                                                                                                                                                                                                                                                                                                                                                                                                                                                                                                                                                                                                                                                                                                                                                                                                                                                   | Vectra, 4dr Sedan 96-Feb 03 (NZ)     |                         |                       |        |                     |                       |        |
| 9-13/16ths"   17 11/16ths"   -   31"   30 1/2ths"   -                                                                                                                                                                                                                                                                                                                                                                                                                                                                                                                                                                                                                                                                                                                                                                                                                                                                                                                                                                                                                                                                                                                                                                                                                                                                                                                                                                                                                                                                                                                                                                                                                                                                                                                                                                                                                                                                                                                                                                                                                                                                        | Vectra, 4dr Sedan 96-Feb 03 (NZ)     |                         |                       |        |                     |                       |        |
| P - 13/16ths                                                                                                                                                                                                                                                                                                                                                                                                                                                                                                                                                                                                                                                                                                                                                                                                                                                                                                                                                                                                                                                                                                                                                                                                                                                                                                                                                                                                                                                                                                                                                                                                                                                                                                                                                                                                                                                                                                                                                                                                                                                                                                                 | Vectra, 4dr Sedan 96-Mar 03 (AU)     |                         |                       |        |                     |                       | -      |
| Part    | Vectra, 4dr Sedan 96-Mar 03 (AU)     |                         |                       |        |                     |                       |        |
| Vectra, 5dr Hatch 95-01 (EU)                                                                                                                                                                                                                                                                                                                                                                                                                                                                                                                                                                                                                                                                                                                                                                                                                                                                                                                                                                                                                                                                                                                                                                                                                                                                                                                                                                                                                                                                                                                                                                                                                                                                                                                                                                                                                                                                                                                                                                                                                                                                                                 | Vectra, 4dr Sedan 96-Mar 03 (AU)     |                         |                       |        |                     |                       |        |
| Vectra, 5dr Hatch 96-Feb 03 (NZ)                                                                                                                                                                                                                                                                                                                                                                                                                                                                                                                                                                                                                                                                                                                                                                                                                                                                                                                                                                                                                                                                                                                                                                                                                                                                                                                                                                                                                                                                                                                                                                                                                                                                                                                                                                                                                                                                                                                                                                                                                                                                                             | Vectra, 5dr Hatch 95-01 (EU)         | -                       | -                     |        | -                   |                       | -      |
| Vectra, 5dr Hatch 96-Mar 03 (AU)                                                                                                                                                                                                                                                                                                                                                                                                                                                                                                                                                                                                                                                                                                                                                                                                                                                                                                                                                                                                                                                                                                                                                                                                                                                                                                                                                                                                                                                                                                                                                                                                                                                                                                                                                                                                                                                                                                                                                                                                                                                                                             | Vectra, 5dr Hatch 95-01 (EU)         | -                       | -                     |        | -                   | -                     | -      |
| Nantia, 5dr Hatch 93-01 (EU)   -330mm   370mm   -   805mm   770mm   -   -12 -1/1ths"   14 9/16ths"   -   31 11/16ths"   30 5/16ths"   -     -   -   -   -   -   -   -   -                                                                                                                                                                                                                                                                                                                                                                                                                                                                                                                                                                                                                                                                                                                                                                                                                                                                                                                                                                                                                                                                                                                                                                                                                                                                                                                                                                                                                                                                                                                                                                                                                                                                                                                                                                                                                                                                                                                                                    | Vectra, 5dr Hatch 96-Feb 03 (NZ)     | -                       |                       |        | -                   |                       | -<br>- |
| Table   Tabl | Vectra, 5dr Hatch 96-Mar 03 (AU)     | -                       | -<br>-                |        |                     | -<br>-                |        |
| -12 -1/1ths"   14 9/16ths"   -     33 1/4ths"   31 11/16ths"   -     Xantia, 5dr Hatch Nov 93-01 (NZ)   -330mm   370mm   -     805mm   770mm   -     30 5/16ths"   -     Xantia, 5dr Hatch Nov 93-01 (NZ)   -330mm   370mm   -     845mm   805mm   -     Xantia, 5dr Hatch Sep 93-Jan 01 (AU)   -330mm   370mm   -     805mm   770mm   -     Xantia, 5dr Hatch Sep 93-Jan 01 (AU)   -330mm   370mm   -     805mm   770mm   -     31 11/16ths"   30 5/16ths"   -     Xantia, 5dr Hatch Sep 93-Jan 01 (AU)   -330mm   370mm   -     845mm   805mm   -     Xantia, 5dr Hatch Sep 93-Jan 01 (AU)   -330mm   370mm   -     845mm   805mm   -     Xantia, 5dr Hatch Sep 93-Jan 01 (AU)   -330mm   370mm   -     845mm   805mm   -     Xantia, 5dr Hatch Sep 93-Jan 01 (AU)   -330mm   370mm   -     Xantia, 5dr Hatch Sep 93-Jan 01 (AU)   -330mm   370mm   -                                                                                                                                                                                                                                                                                                                                                                                                                                                                                                                                                                                                                                                                                                                                                                                                                                                                                                                                                                                                                                                                                                                                                                                                                                                                      | Xantia, 5dr Hatch 93-01 (EU)         |                         |                       | -      |                     |                       |        |
| Xantia, 5dr Hatch Nov 93-01 (NZ)     -12 -1/1ths"     14 9/16ths"     -     31 11/16ths"     30 5/16ths"     -       Xantia, 5dr Hatch Nov 93-01 (NZ)     -330mm     370mm     -     845mm     805mm     -       Xantia, 5dr Hatch Sep 93-Jan 01 (AU)     -330mm     370mm     -     805mm     770mm     -       Xantia, 5dr Hatch Sep 93-Jan 01 (AU)     -330mm     370mm     -     805mm     705mm     -       Xantia, 5dr Hatch Sep 93-Jan 01 (AU)     -330mm     370mm     -     845mm     805mm     -                                                                                                                                                                                                                                                                                                                                                                                                                                                                                                                                                                                                                                                                                                                                                                                                                                                                                                                                                                                                                                                                                                                                                                                                                                                                                                                                                                                                                                                                                                                                                                                                                   | Xantia, 5dr Hatch 93-01 (EU)         |                         |                       | -      |                     |                       | -<br>- |
| -12 -1/1ths"     14 9/16ths"     -     33 1/4ths"     31 11/16ths"     -       Xantia, 5dr Hatch Sep 93-Jan 01 (AU)     -330mm     370mm     -     805mm     770mm     -       -12 -1/1ths"     14 9/16ths"     -     31 11/16ths"     30 5/16ths"     -       Xantia, 5dr Hatch Sep 93-Jan 01 (AU)     -330mm     370mm     -     845mm     805mm     -                                                                                                                                                                                                                                                                                                                                                                                                                                                                                                                                                                                                                                                                                                                                                                                                                                                                                                                                                                                                                                                                                                                                                                                                                                                                                                                                                                                                                                                                                                                                                                                                                                                                                                                                                                     | Xantia, 5dr Hatch Nov 93-01 (NZ)     |                         |                       |        |                     |                       | -      |
| -12 -1/1ths" 14 9/16ths" - 31 11/16ths" 30 5/16ths" - Xantia, 5dr Hatch Sep 93-Jan 01 (AU) -330mm - 845mm - 805mm -                                                                                                                                                                                                                                                                                                                                                                                                                                                                                                                                                                                                                                                                                                                                                                                                                                                                                                                                                                                                                                                                                                                                                                                                                                                                                                                                                                                                                                                                                                                                                                                                                                                                                                                                                                                                                                                                                                                                                                                                          | Xantia, 5dr Hatch Nov 93-01 (NZ)     |                         |                       |        |                     |                       | -      |
|                                                                                                                                                                                                                                                                                                                                                                                                                                                                                                                                                                                                                                                                                                                                                                                                                                                                                                                                                                                                                                                                                                                                                                                                                                                                                                                                                                                                                                                                                                                                                                                                                                                                                                                                                                                                                                                                                                                                                                                                                                                                                                                              | Xantia, 5dr Hatch Sep 93-Jan 01 (AU) |                         |                       |        |                     |                       | -      |
|                                                                                                                                                                                                                                                                                                                                                                                                                                                                                                                                                                                                                                                                                                                                                                                                                                                                                                                                                                                                                                                                                                                                                                                                                                                                                                                                                                                                                                                                                                                                                                                                                                                                                                                                                                                                                                                                                                                                                                                                                                                                                                                              | Xantia, 5dr Hatch Sep 93-Jan 01 (AU) | -330mm<br>-12 -1/1ths"  | 370mm<br>14 9/16ths"  | -      |                     | 805mm<br>31 11/16ths" | -      |