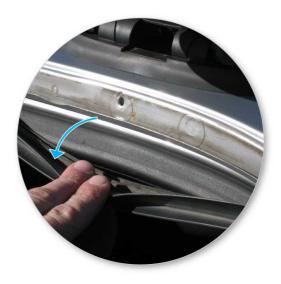

## **Fitment**

- Pull back rubber seal to expose fixed points on vehicle body.
- Reveal the fixed points. They may be concealed behind a painted sticker.