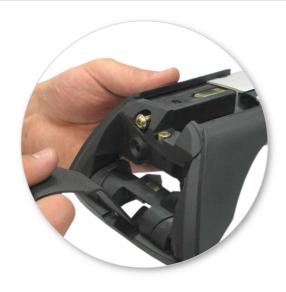

Remove locking screw.

 Fit clamp into clamp block at an angle as shown.

 Refit locking screw so that it goes through the hole in the clamp. Do not begin to tighten the locking screw.

 Fit rubber pad (supplied with crossbar) to foot.

 Make sure the pad fits into the holes underneath the foot.