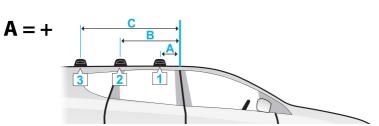

## Filting Kit

- Place crossbar on vehicle. Minimum recommended spacing between the bars is 700mm (27 1/2") (unless otherwise stated).
- Please check the rear of this manual for information relating specifically to your vehicle.

Vectra, 4dr Sedan 89-95 (NZ)

Vectra, 4dr Sedan 89-95 (NZ)

Vectra, 4dr Sedan 89-95 (NZ)

Vectra, 4dr Sedan 95-01 (EU)

|                |              |   |              | Х            |   |
|----------------|--------------|---|--------------|--------------|---|
| Α              | В            | С | 1            | 2            | 3 |
| -330mm         | 330mm        | - | 760mm        | 735mm        | - |
| -12 -1/1ths"   | 13"          | - | 29 15/16ths" | 28 15/16ths" | - |
| -330mm         | 330mm        | - | 760mm        | 735mm        | - |
| -12 -1/1ths"   | 13"          | - | 29 15/16ths" | 28 15/16ths" | - |
| -330mm         | 330mm        | - | 760mm        | 735mm        | - |
| -12 -1/1ths"   | 13"          | - | 29 15/16ths" | 28 15/16ths" | - |
| -370mm         | 410mm        | - | 810mm        | 810mm        | - |
| -14 -9/16ths"  | 16 1/8ths"   | - | 31 7/8ths"   | 31 7/8ths"   | - |
| -370mm         | 410mm        | - | 810mm        | 810mm        | - |
| -14 -9/16ths"  | 16 1/8ths"   | - | 31 7/8ths"   | 31 7/8ths"   | - |
| -370mm         | 410mm        | - | 810mm        | 810mm        | - |
| -14 -9/16ths"  | 16 1/8ths"   | - | 31 7/8ths"   | 31 7/8ths"   | - |
| -300mm         | 400mm        | - | 775mm        | 750mm        | - |
| -11 -13/16ths" | 15 3/4ths"   | - | 30 1/2ths"   | 29 1/2ths"   | - |
| -300mm         | 400mm        | - | 815mm        | 785mm        | - |
| -11 -13/16ths" | 15 3/4ths"   | - | 32 1/16ths"  | 30 7/8ths"   | - |
| -300mm         | 400mm        | - | 775mm        | 750mm        | - |
| -11 -13/16ths" | 15 3/4ths"   | - | 30 1/2ths"   | 29 1/2ths"   | - |
| -300mm         | 400mm        | - | 780mm        | 750mm        | - |
| -11 -13/16ths" | 15 3/4ths"   | - | 30 11/16ths" | 29 1/2ths"   | - |
| -300mm         | 400mm        | - | 815mm        | 785mm        | - |
| -11 -13/16ths" | 15 3/4ths"   | - | 32 1/16ths"  | 30 7/8ths"   | - |
| -300mm         | 400mm        | - | 775mm        | 750mm        | - |
| -11 -13/16ths" | 15 3/4ths"   | - | 30 1/2ths"   | 29 1/2ths"   | - |
| -300mm         | 400mm        | - | 780mm        | 750mm        | - |
| -11 -13/16ths" | 15 3/4ths"   | - | 30 11/16ths" | 29 1/2ths"   | - |
| -300mm         | 400mm        | - | 815mm        | 785mm        | - |
| -11 -13/16ths" | 15 3/4ths"   | - | 32 1/16ths"  | 30 7/8ths"   | - |
| -250mm         | 450mm        | - | 788mm        | 774mm        | - |
| -9 -13/16ths"  | 17 11/16ths" | - | 31"          | 30 1/2ths"   | - |