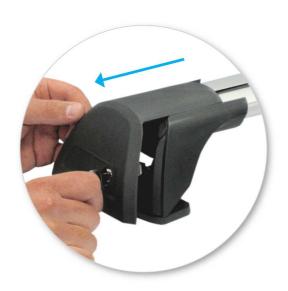

## NOTE: Clamp images in these instructions may not be representative of the clamps in this kit

• Use keys to remove covers.

 Use hex screwdriver to reverse adjusting screw 10 turns.

- Press adjusting screw and pull crossbar legs out. Refer to the crossbar instructions for crossbar adjustment.
- Ensure each end of the crossbar is adjusted equally.