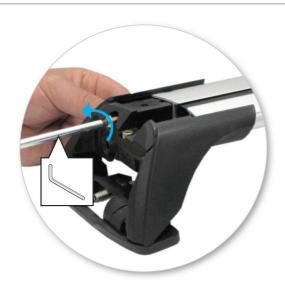

Remove locking screw.

 Fit clamp into clamp block at an angle as shown.

 Refit locking screw so that it goes through the hole in the clamp. Do not begin to tighten the locking screw.

 Fit rubber pad (supplied with crossbar) to foot.

 Make sure the pad fits into the holes underneath the foot.