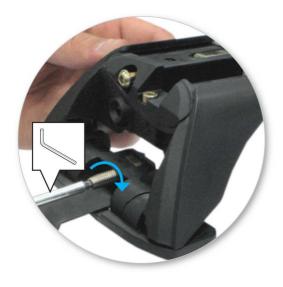

Tighten adjusting screw to 5 Nm (3.7 ft lb).

• Tighten locking screw on both legs evenly.

 Check crossbar is securely attached to the vehicle.

Use keys to fit and lock covers