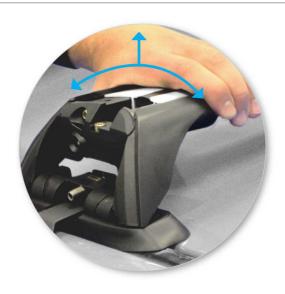

- Adjust crossbar in or out to suit vehicle.
   Refer to the crossbar instructions for crossbar adjustment.
- Ensure that the crossbar is adjusted evenly at both ends.
- Ensure the clamp pin is inserted into the fixed point and the clamp sits flat to the body side.
- Repeat for all four positions.
- Refit rubber seal over the clamp.

Tighten adjusting screw to 5 Nm (3.7 ft lb).

• Tighten locking screw on both legs evenly.

 Check crossbar is securely attached to the vehicle.

Use keys to fit and lock covers