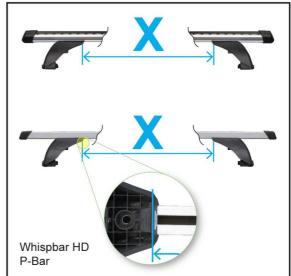

Vectra, 4dr Sedan 89-95 (NZ)

Vectra, 4dr Sedan 89-95 (NZ)

Vectra, 4dr Sedan 89-95 (NZ)

Vectra, 4dr Sedan 95-01 (EU)

|                |              |   |              | Х            |   |
|----------------|--------------|---|--------------|--------------|---|
| Α              | В            | С | 1            | 2            | 3 |
| -330mm         | 330mm        | - | 760mm        | 735mm        | - |
| -12 -1/1ths"   | 13"          | - | 29 15/16ths" | 28 15/16ths" | - |
| -330mm         | 330mm        | - | 760mm        | 735mm        | - |
| -12 -1/1ths"   | 13"          | - | 29 15/16ths" | 28 15/16ths" | - |
| -330mm         | 330mm        | - | 760mm        | 735mm        | - |
| -12 -1/1ths"   | 13"          | - | 29 15/16ths" | 28 15/16ths" | - |
| -370mm         | 410mm        | - | 810mm        | 810mm        | - |
| -14 -9/16ths"  | 16 1/8ths"   | - | 31 7/8ths"   | 31 7/8ths"   | - |
| -370mm         | 410mm        | - | 810mm        | 810mm        | - |
| -14 -9/16ths"  | 16 1/8ths"   | - | 31 7/8ths"   | 31 7/8ths"   | - |
| -370mm         | 410mm        | - | 810mm        | 810mm        | - |
| -14 -9/16ths"  | 16 1/8ths"   | - | 31 7/8ths"   | 31 7/8ths"   | - |
| -300mm         | 400mm        | - | 775mm        | 750mm        | - |
| -11 -13/16ths" | 15 3/4ths"   | - | 30 1/2ths"   | 29 1/2ths"   | - |
| -300mm         | 400mm        | - | 815mm        | 785mm        | - |
| -11 -13/16ths" | 15 3/4ths"   | - | 32 1/16ths"  | 30 7/8ths"   | - |
| -300mm         | 400mm        | - | 775mm        | 750mm        | - |
| -11 -13/16ths" | 15 3/4ths"   | - | 30 1/2ths"   | 29 1/2ths"   | - |
| -300mm         | 400mm        | - | 780mm        | 750mm        | - |
| -11 -13/16ths" | 15 3/4ths"   | - | 30 11/16ths" | 29 1/2ths"   | - |
| -300mm         | 400mm        | - | 815mm        | 785mm        | - |
| -11 -13/16ths" | 15 3/4ths"   | - | 32 1/16ths"  | 30 7/8ths"   | - |
| -300mm         | 400mm        | - | 775mm        | 750mm        | - |
| -11 -13/16ths" | 15 3/4ths"   | - | 30 1/2ths"   | 29 1/2ths"   | - |
| -300mm         | 400mm        | - | 780mm        | 750mm        | - |
| -11 -13/16ths" | 15 3/4ths"   | - | 30 11/16ths" | 29 1/2ths"   | - |
| -300mm         | 400mm        | - | 815mm        | 785mm        | - |
| -11 -13/16ths" | 15 3/4ths"   | - | 32 1/16ths"  | 30 7/8ths"   | - |
| -250mm         | 450mm        | - | 788mm        | 774mm        | - |
| -9 -13/16ths"  | 17 11/16ths" | - | 31"          | 30 1/2ths"   | - |