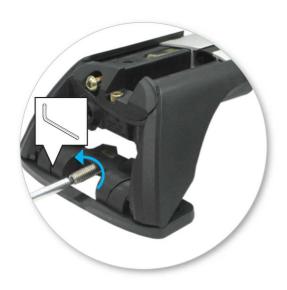

## NOTE: Clamp images in these instructions may not be representative of the clamps in this kit

• Use keys to remove covers.

 Use hex screwdriver to reverse adjusting screw 10 turns.

- Press adjusting screw and pull crossbar legs out. Refer to the crossbar instructions for crossbar adjustment.
- Ensure each end of the crossbar is adjusted equally.

Remove locking screw.

 Fit clamp into clamp block at an angle as shown.

 Refit locking screw so that it goes through the hole in the clamp. Do not begin to tighten the locking screw.

 Fit rubber pad (supplied with crossbar) to foot.