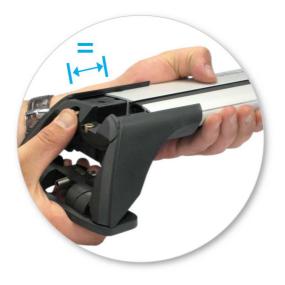

- Adjust crossbar in or out to suit vehicle.
   Refer to the crossbar instructions for crossbar adjustment.
- Ensure that the crossbar is adjusted evenly at both ends.
- Ensure the clamp pin is inserted into the fixed point and the clamp sits flat to the body side.
- Repeat for all four positions.
- Refit rubber seal over the clamp.

Tighten adjusting screw to 5 Nm (3.7 ft lb).

• Tighten locking screw on both legs evenly.

 Check crossbar is securely attached to the vehicle.

Use keys to fit and lock covers