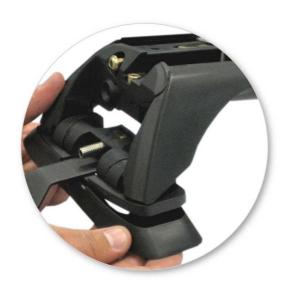

- Adjust crossbar in or out to suit vehicle.
   Refer to the crossbar instructions for crossbar adjustment.
- Ensure that the crossbar is adjusted evenly at both ends.
- Ensure the clamp pin is inserted into the fixed point and the clamp sits flat to the body side.
- Repeat for all four positions.
- Refit rubber seal over the clamp.

Tighten adjusting screw to 5 Nm (3.7 ft lb).

• Tighten locking screw on both legs evenly.

 Check crossbar is securely attached to the vehicle.

Use keys to fit and lock covers