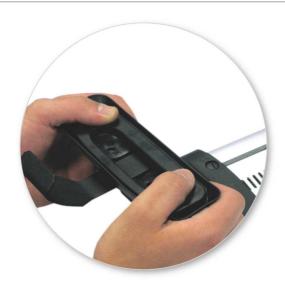

## NOTE: Clamp images in these instructions may not be representative of the clamps in this kit

• Use keys to remove covers.

 Use hex screwdriver to reverse adjusting screw 10 turns.

- Press adjusting screw and pull crossbar legs out. Refer to the crossbar instructions for crossbar adjustment.
- Ensure each end of the crossbar is adjusted equally.

Remove locking screw.

 Fit clamp into clamp block at an angle as shown.

 Refit locking screw so that it goes through the hole in the clamp. Do not begin to tighten the locking screw.

 Fit rubber pad (supplied with crossbar) to foot.