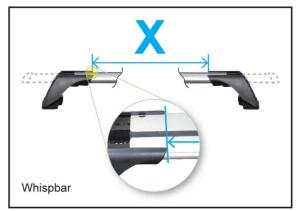

Vectra, 4dr Sedan 89-95 (NZ)

Vectra, 4dr Sedan 89-95 (NZ)

Vectra, 4dr Sedan 89-95 (NZ)

Vectra, 4dr Sedan 95-01 (EU)

|                |              |   |              | Х            |   |
|----------------|--------------|---|--------------|--------------|---|
| Α              | В            | С | 1            | 2            | 3 |
| -330mm         | 330mm        | - | 760mm        | 735mm        | - |
| -12 -1/1ths"   | 13"          | - | 29 15/16ths" | 28 15/16ths" | - |
| -330mm         | 330mm        | - | 760mm        | 735mm        | - |
| -12 -1/1ths"   | 13"          | - | 29 15/16ths" | 28 15/16ths" | - |
| -330mm         | 330mm        | - | 760mm        | 735mm        | - |
| -12 -1/1ths"   | 13"          | - | 29 15/16ths" | 28 15/16ths" | - |
| -370mm         | 410mm        | - | 810mm        | 810mm        | - |
| -14 -9/16ths"  | 16 1/8ths"   | - | 31 7/8ths"   | 31 7/8ths"   | - |
| -370mm         | 410mm        | - | 810mm        | 810mm        | - |
| -14 -9/16ths"  | 16 1/8ths"   | - | 31 7/8ths"   | 31 7/8ths"   | - |
| -370mm         | 410mm        | - | 810mm        | 810mm        | - |
| -14 -9/16ths"  | 16 1/8ths"   | - | 31 7/8ths"   | 31 7/8ths"   | - |
| -300mm         | 400mm        | - | 775mm        | 750mm        | - |
| -11 -13/16ths" | 15 3/4ths"   | - | 30 1/2ths"   | 29 1/2ths"   | - |
| -300mm         | 400mm        | - | 815mm        | 785mm        | - |
| -11 -13/16ths" | 15 3/4ths"   | - | 32 1/16ths"  | 30 7/8ths"   | - |
| -300mm         | 400mm        | - | 775mm        | 750mm        | - |
| -11 -13/16ths" | 15 3/4ths"   | - | 30 1/2ths"   | 29 1/2ths"   | - |
| -300mm         | 400mm        | - | 780mm        | 750mm        | - |
| -11 -13/16ths" | 15 3/4ths"   | - | 30 11/16ths" | 29 1/2ths"   | - |
| -300mm         | 400mm        | - | 815mm        | 785mm        | - |
| -11 -13/16ths" | 15 3/4ths"   | - | 32 1/16ths"  | 30 7/8ths"   | - |
| -300mm         | 400mm        | - | 775mm        | 750mm        | - |
| -11 -13/16ths" | 15 3/4ths"   | - | 30 1/2ths"   | 29 1/2ths"   | - |
| -300mm         | 400mm        | - | 780mm        | 750mm        | - |
| -11 -13/16ths" | 15 3/4ths"   | - | 30 11/16ths" | 29 1/2ths"   | - |
| -300mm         | 400mm        | - | 815mm        | 785mm        | - |
| -11 -13/16ths" | 15 3/4ths"   | - | 32 1/16ths"  | 30 7/8ths"   | - |
| -250mm         | 450mm        | - | 788mm        | 774mm        | - |
| -9 -13/16ths"  | 17 11/16ths" | - | 31"          | 30 1/2ths"   | - |