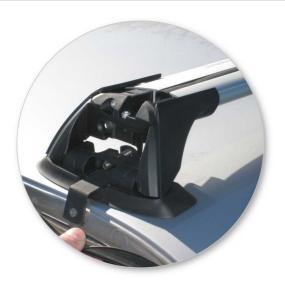

- Adjust crossbar in or out to suit vehicle.
   Refer to the crossbar instructions for crossbar adjustment.
- Ensure that the crossbar is adjusted evenly at both ends.
- Ensure the clamp pin is inserted into the fixed point and the clamp sits flat to the body side.
- Repeat for all four positions.
- Refit rubber seal over the clamp.

Tighten adjusting screw to 5 Nm (3.7 ft lb).

• Tighten locking screw on both legs evenly.

 Check crossbar is securely attached to the vehicle.

Use keys to fit and lock covers