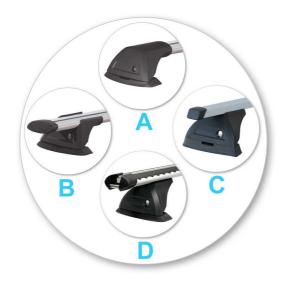

#### First Time Installation

 Remove parts from inside the package and check. Contact your dealer if any parts are missing or damaged.

- This kit fits type A, B, C and D.
- These instructions show type A crossbar fitted. They also apply to type B, C and D.