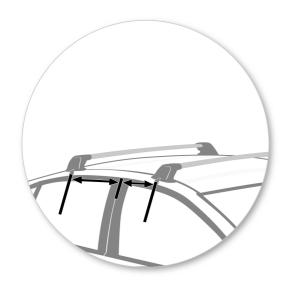

## Filting Kit

- Place crossbar on vehicle. Minimum recommended spacing between the bars is 700mm (27 1/2") (unless otherwise stated).
- Please check the rear of this manual for information relating specifically to your vehicle.